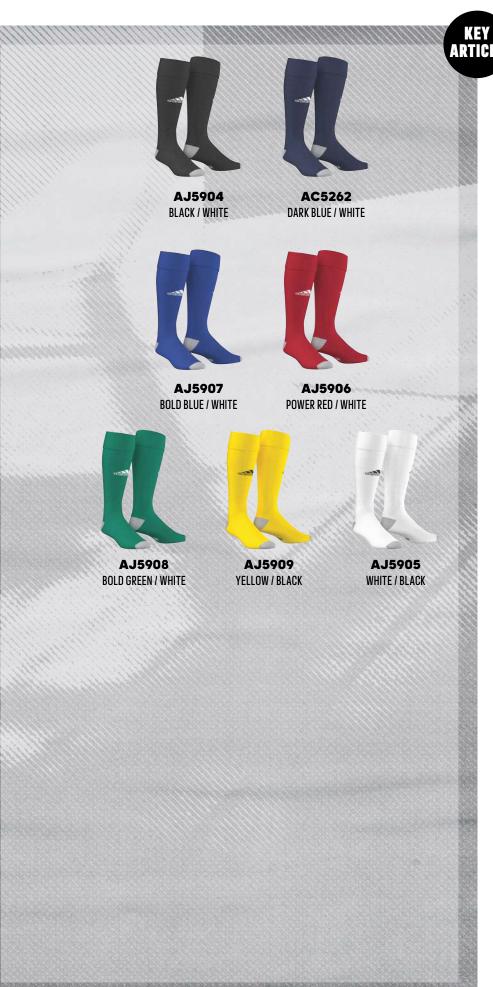

h these adidas goalkeeper socks. Moisture-absorbing Aeroready ensures your feet stay dry, and their right- and left-specific construction delivers a secure fit. Padding in high-stress areas keeps you comfortable until the final whistle.

ADULT: 13 € SIZES: 28-31, 32-34, 35-37, 38-40, 41-43, 44-46, 47-49

MATERIAL: 71% POLYESTER, 25% POLYAMIDE, 4% ELASTHANE

ΛΕROREΛDΥ

#### **SANTOS SOCK 18**

SANTOS SOCK 18

These football socks keep you dry as you sprint up the pitch. They're made of sweat-wicking Aeroready that's ribbed at the cuff, ankle and arch for extra support. An adidas Badge of Sport decorates the front.

ADULT: 8 €

SIZES: **28-31, 32-34, 35-37, 38-40, 41-43, 44-46, 47-49** 

MATERIAL: 88% POLYESTER, 11% POLYAMIDE, 1% ELASTHANE

ΛΕΚΟΚΕΛΟΥ



IN RANGE UNTIL END OF FEB 2023 SOCKS



MILANO 16 MILANO 16 SOCK

In football, every part of your gear is crucial, right down to the socks on your feet. Make a statement with these men's knee socks, featuring strategic cushioning and breathable mesh inserts.

ADULT: 8 € SIZES: 28-31, 32-34, 35-37, 38-40, 41-43, 44-46, 47-49

MATERIAL: 99% POLYAMIDE, 1% ELASTHANE

ΛΕΚΟΚΕΛΟΥ





# **CONDIVO 21 PRESENTATION JACKET**

CON21 PRF JKT

To truly make a difference, it takes teamwork. Created using Primeblue made with Parley Ocean Plastic, this adidas Condivo 21 football jacket plays a small part in the battle against plastic waste. Sweat-wicking Aeroready and a streamlined fit keep you dry and confident as kick-off approaches. Inspired by moving water, an eye-catching design on the shoulders spreads a message about the plight of our o