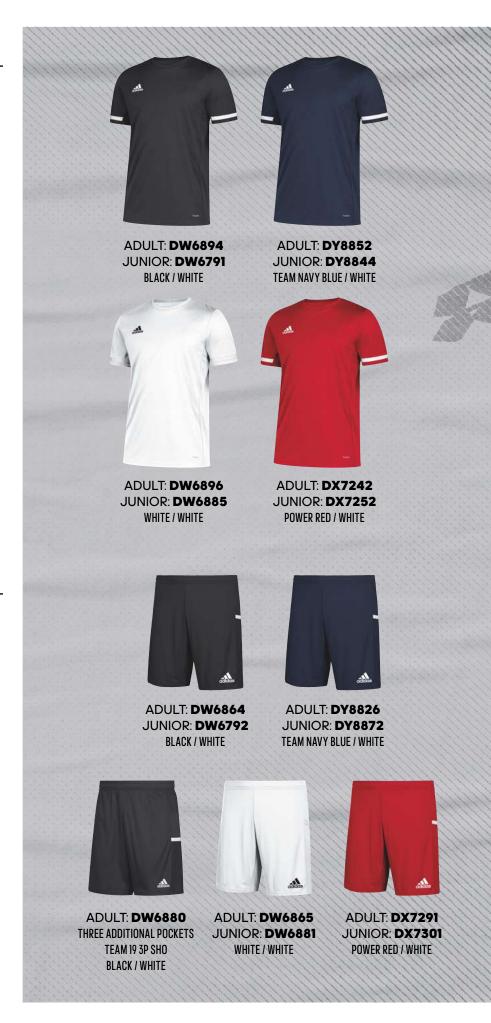

is cut for a full range of motion, so you stay ready for the next move.

ADULT: 33 €

SIZES: XS, S, M, L, XL, 2XL, 3XL, 4XL

JUNIOR: 28 €

SIZES: 116, 128, 140, 152, 164, 176

FIT: REGULAR

MAIN MATERIAL: 100% RECYCLED POLYESTER

ΛEROREΛDΥ

#### **TEAM 19 KNIT SHORTS**

TEAM 19 KN SHO W. TEAM 19 3P SHO W

Trophies are made from hard work. Built for hot days on the pitch, these shorts keep you cool with breathable, quick-drying fabric. They are cut for a full range of motion, so you stay ready for the next move.

ADULT: 28 €

SIZES: **XS, S, M, L, XL, 2XL, 3XL, 4XL** 

JUNIOR: **25 €** 

SIZES: 116, 128, 140, 152, 164, 176

TEAM 19 3P SHO ADULT: **38 €** 

SIZES: XS, S, M, L, XL, 2XL, 3XL, 4XL

FIT: REGULAR

MAIN MATERIAL: 100% RECYCLED POLYESTER

 $\Lambda\,E\,R\,O\,R\,E\,\Lambda\,D\,Y$ 





#### **TEAM 19 TRACK JACKET**

TEAM 19 TRK JKT

Trophies are made from hard work.
This track jacket keeps you covered
as you warm up before training
sessions or games. It is made of
breathable, quick-drying fabric, so
you stay cool and dry.

ADULT: 50 €

SIZES: XS, S, M, L, XL, 2XL, 3XL, 4XL

JUNIOR: 45 €

SIZES: 116, 128, 140, 152, 164, 176

FIT: REGULAR

MATERIAL: 100% POLYESTER

ΛEROREΛDΥ

#### **TEAM 19 TRACK PANTS**

TEAM 19 TRK PNT

Trophies are made from hard work.

These warm-up pants keep you covered before the big game. They are made of soft knit, with mesh ventilation for cooling. Ankle zips allow you to pull them on or off over trainers.

ADULT: 40 €

SIZES: XS, S, M, L, XL, 2XL, 3XL, 4XL

JUNIOR: 38 €

SIZES: 116, 128, 140, 152, 164, 176

FIT: REGULAR

MATERIAL: 100% POLYE