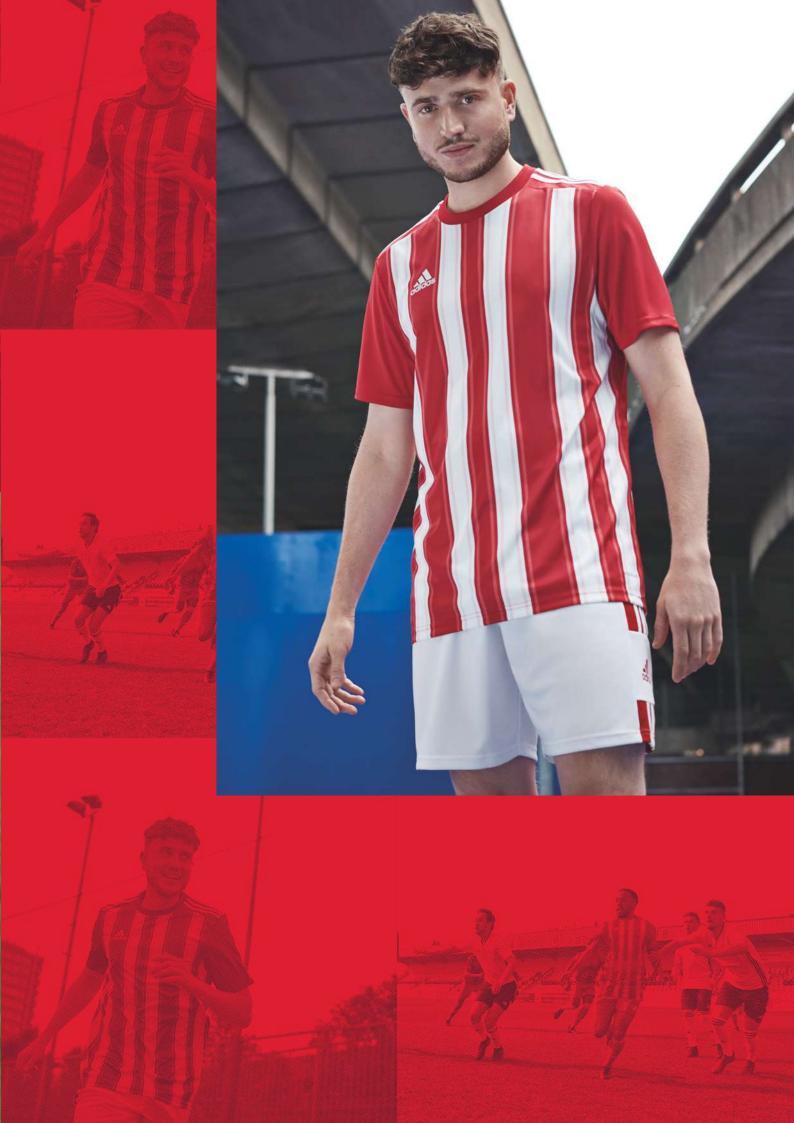

E / WHITE / SHARP BLUE

ADULT: 20 €





CAMPEON 21 IN RANGE UNTIL END OF FEB 2023

### **CAMPEON 21 JERSEY**

CAMPEON 21 JSY

With iconic design cues and a shiny build, the adidas Campeon 21 Jersey gives a nod to the kits worn by Germany at one of the world's biggest football events. It's made from a moisture-absorbing fabric that keeps you cool and dry, even when the action heats up.

ADULT: 35 €

SIZES: XS, S, M, L, XL, 2XL, 3XL

JUNIOR: 30 €

SIZES: 116, 128, 140, 152, 164, 176

FIT: REGULAR

MAIN MATERIAL: 73% RECYCLED POLYESTER,

27% POLYESTER

ΛΕROREΛDΥ

ADULT: **FT6761**JUNIOR: **FT6757**GLORY PINK

ADULT: **FI4580**JUNIOR: **FI4580**CONDIVO 20 SHORT
BLACK / GLORY PINK
ADULT: 40 € / JUNIOR: 30 €
PAGE 67

ADULT: **GN2993**ADISOCK 21
BLACK / WHITE
ADULT & JUNIOR: 13 €
PAGE 74









### STRIPED 21 JERSEY

STRIPED 21 JSY

Which came first: The mowed stripes of a pitch or football's taste for striped kits? Whatever the case, this adidas match jersey continues the game's love affair with stripes. Lightweight Aeroready is moisture-wicking. The fabric is flecked with thin, shiny stripes for a touch of class.

ADULT: 30 €

SIZES: XS, S, M, L, XL, 2XL

JUNIOR: 25 €

SIZES: 116, 128, 140, 152, 164, 176

FIT: REGULAR

MAIN MATERIAL: 100% RECYCLED POLYESTER

ΛΕROREΛDΥ

ADULT: **GN7624**JUNIOR: **GN7636**TEAM POWER RED / WHITE

ADULT: **DP3246**JUNIOR: **DP3173**TASTIGO 19 SHORT
BLACK / WHITE
ADULT: 30 € / JUNIOR: 28 €
PAGE 68

ADULT: **GN2991** ADISOCK 21 WHITE / BLACK ADULT & JUNIOR: 13 € PAGE 74







ADULT: GV1381

JUNIOR: GV1387

TEAM POWER RED / BLACK

ADULT: GV1380 JUN