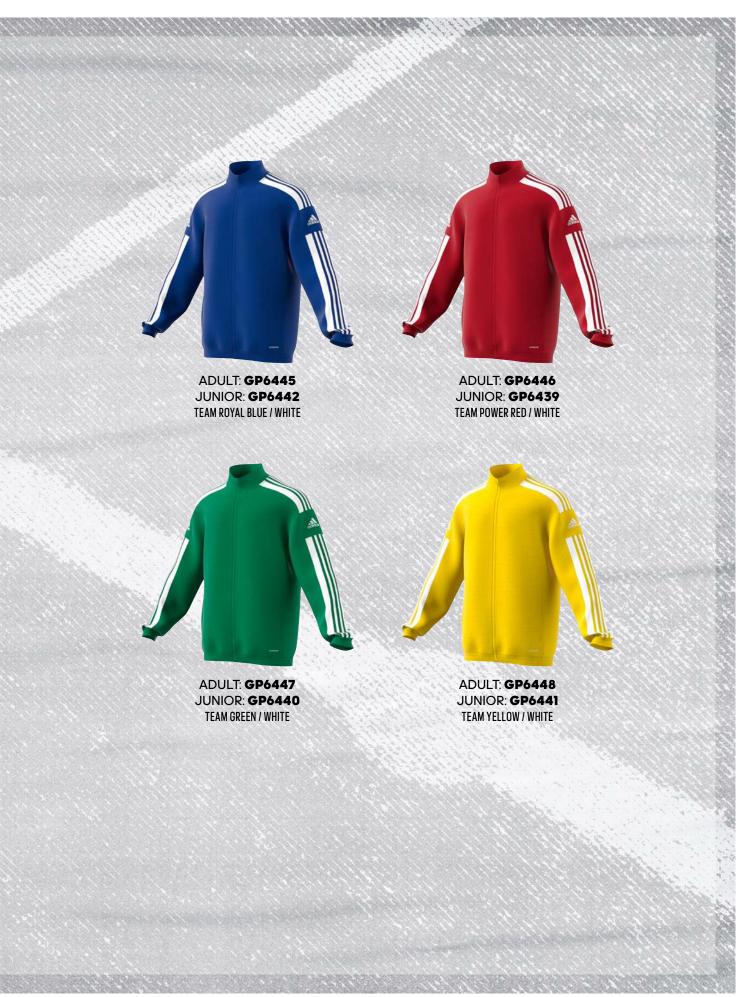

SIZES: 116, 128, 140, 152, 164, 176

FIT: REGULAR

MAIN MATERIAL: 100% RECYCLED POLYESTER

ΛEROREADY



ADULT: **GK9549** JUNIOR: **GK9552** Black/White

### **SQUADRA 21 PRESENTATION PANT**

SQUADRA 21 PRE PNT

If you feel like a team, look like one.
Part of the Squadra 21 range, these adidas football pants have a clean design that lets you add your own club details. Their moisture-absorbing Aeroready fabric is made from recycled materials, a small step towards the goal of ending plastic waste. This product is made with Primegreen, a series of high-performance recycled materials.

ADULT: **40 €** 

SIZES: XS, S, M, L, XL, 2XL, 3XL

JUNIOR: 35 €

SIZES: 116, 128, 140, 152, 164, 176

FIT: REGULAR

MAIN MATERIAL: 100% RECYCLED POLYESTER



ADULT: **GT8795** JUNIOR: **GK9559** Black/White



### **SQUADRA 21 TRAINING JACKET**

SQUADRA 21 TR JKT

You don't just train for yourself. You train for your team. So adidas created the Squadra 21 range to help you hit your goals. This football jacket keeps you warm and dry. It's made from recycled materials, a small step towards the goal of ending plastic waste. The clean design makes it easy to add team details.

ADULT: 40 €

SIZES: XS, S, M, L, XL, 2XL, 3XL

JUNIOR: 35 €

SIZES: 116, 128, 140, 152, 164, 176

FIT: REGULAR

MAIN MATERIAL: 100% RECYCLED POLYESTER

ΛΕROREΛDΥ



### **SQUADRA 21 DOWNTIME SHORT**

ARTICLE

SQUADRA 21 DT SHO

On the pitch, it's your team against the world. So adidas created the Squadra 21 range to help you win in style. These football shorts keep you dry with Aeroready. The smooth build is made from recycl