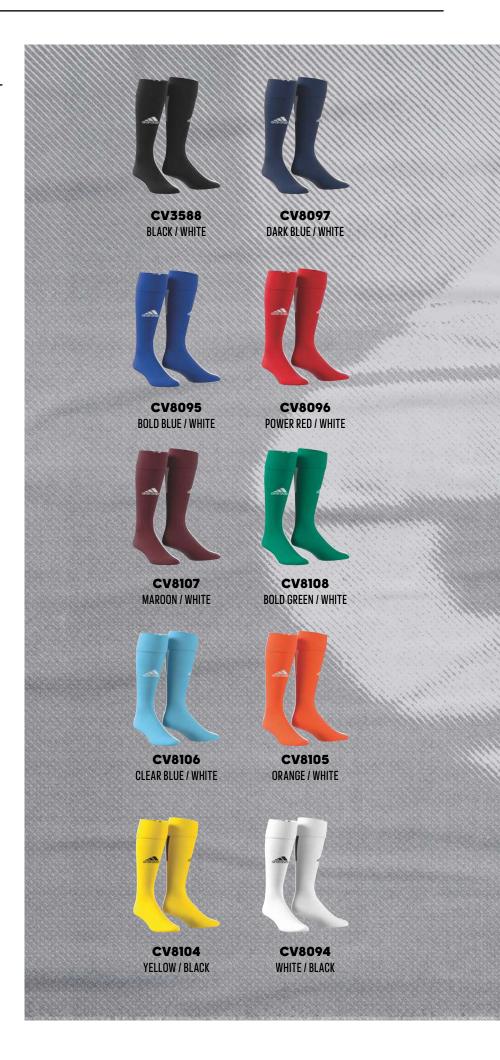

show your skills, complete your kit with these adidas goalkeeper socks. Moisture-absorbing Aeroready ensures your feet stay dry, and their right- and left-specific construction delivers a secure fit. Padding in high-stress areas keeps you comfortable until the final whistle.

ADULT: 13 € SIZES: 28-31, 32-34, 35-37, 38-40, 41-43, 44-46, 47-49

MATERIAL: 71% POLYESTER, 25% POLYAMIDE, 4% ELASTHANE

ΛΕROREΛDΥ

#### **SANTOS SOCK 18**

SANTOS SOCK 18

These football socks keep you dry as you sprint up the pitch. They're made of sweat-wicking Aeroready that's ribbed at the cuff, ankle and arch for extra support. An adidas Badge of Sport decorates the front.

ADULT: 8 €

SIZES: **28-31, 32-34, 35-37, 38-40, 41-43, 44-46, 47-49** 

MATERIAL: 88% POLYESTER, 11% POLYAMIDE, 1% ELASTHANE

ΛΕΚΟΚΕΛΟΥ



IN RANGE UNTIL END OF FEB 2023 SOCKS



MILANO 16 MILANO 16 SOCK

In football, every part of your gear is crucial, right down to the socks on your feet. Make a statement with these men's knee socks, featuring strategic cushioning and breathable mesh inserts.

ADULT: 8 € SIZES: 28-31, 32-34, 35-37, 38-40, 41-43, 44-46, 47-49

MATERIAL: 99% POLYAMIDE, 1% ELASTHANE

ΛΕΚΟΚΕΛΟΥ





# **CONDIVO 21 PRESENTATION JACKET**

CON21 PRF JKT

To truly make a difference, it takes teamwork. Created using Primeblue made with Parley Ocean Plastic, this adidas Condivo 21 football jacket plays a small part in the battle against plastic waste. Sweat-wicking Aeroready and a streamlined fit keep you dry and confident as kick-off approaches. Inspired by moving water, an eye-catching design on the shoulders spr