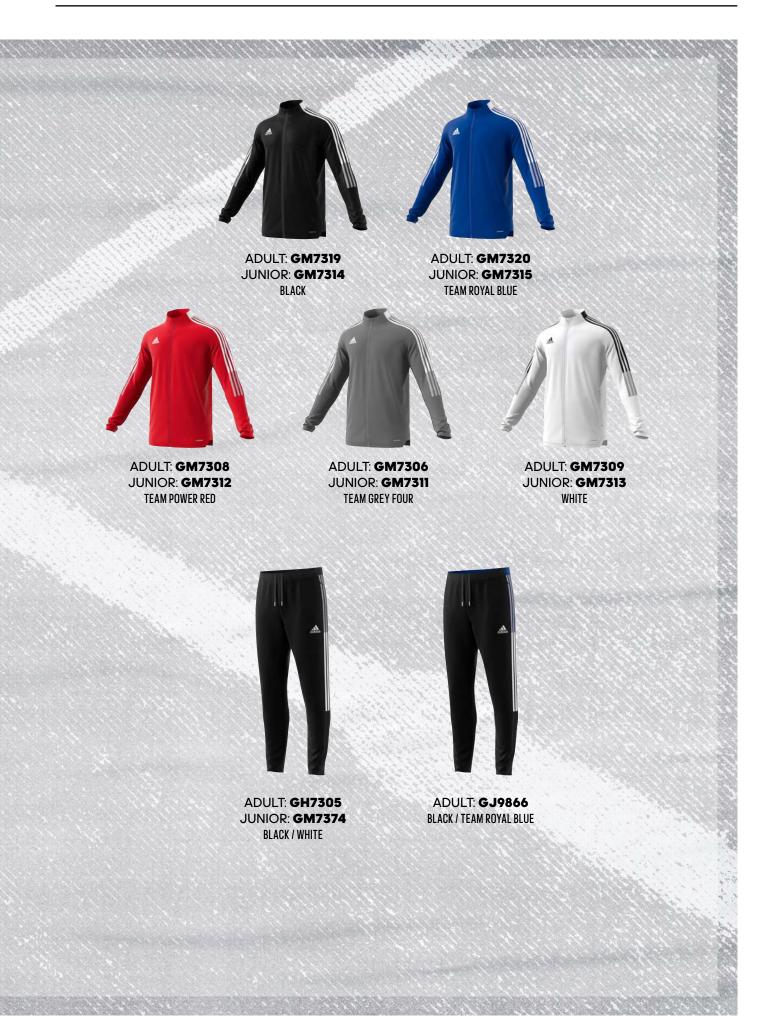

e, the details are just as useful beyond the boundary lines.

ADULT: 50 €

SIZES: XS, S, M, L, XL, 2XL, 3XL

JUNIOR: 40 €

SIZES: 116, 128, 140, 152, 164, 176

FIT: SLIM FIT

MAIN MATERIAL: 100% RECYCLED POLYESTER

ΛΕROREADY

ADULT: **GH4474** JUNIOR: **GK9662** TEAM NAVY BLUE

# **TIRO 21 TRACK PANT**

TIRO 21 TK PNT

Too good to limit to the pitch.
The adidas Tiro pants debuted as training wear, but they're now a streetwear staple. Ankle zips allow you to pull these pants on over trainers. Moisture-absorbing Aeroready ensures you stay dry no matter where life takes you.

ADULT: 50 €

SIZES: XS, S, M, L, XL, 2XL, 3XL

JUNIOR: 40 €

SIZES: 116, 128, 140, 152, 164, 176

FIT: REGULAR

MAIN MATERIAL: 100% RECYCLED POLYESTER



ADULT: **GE5425** JUNIOR: **GK9666** TEAM NAVY BLUE

NEW TIRO 21



#### TIRO 21 TRAINING TOP

TIRO 21 TR TOP

You can't train for real life. But you can look good while you live it. This adidas Tiro 21 Training Top was born from football culture. Made from recycled materials, its Aeroready fabric keeps you dry and confident. The stand-up collar and cuff thumbholes add on-demand coverage. It fits slim for when you need to move.

ADULT: 50 €

SIZES: XS, S, M, L, XL, 2XL, 3XL

JUNIOR: 40 €

SIZES: 116, 128, 140, 152, 164, 176

FIT: SLIM FIT

MAIN MATERIAL: 100% RECYCLED POLYESTER

ΛΕROREADY



# **TIRO 21 TRAINING PANT**

TIRO 21 TR PNT

You can't train for real life. But you can look good while you live it.
These adidas Tiro 21 Training Pants were born from football culture.
They'll keep you comfortable with moisture-absorbing Aeroready fabric made from r