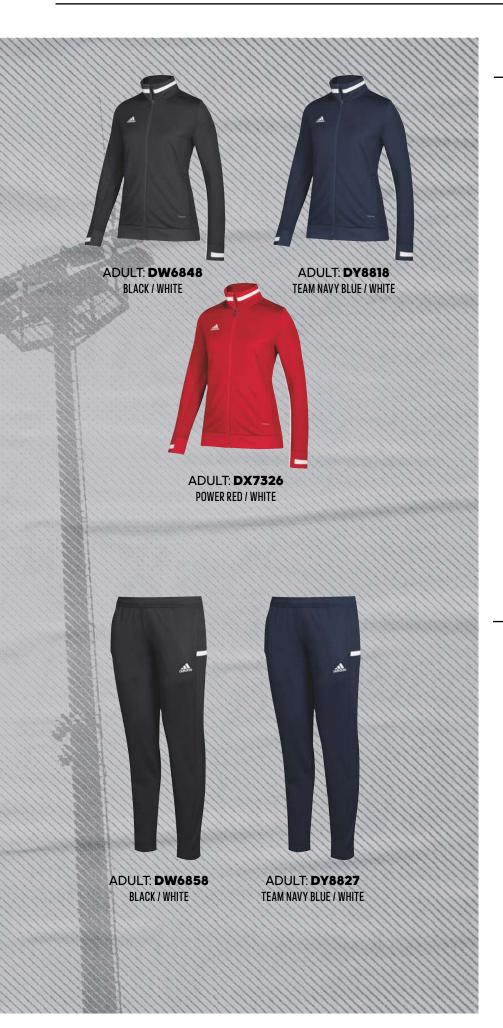

You wear it, even when you're not wearing it.

In this kit, you're part of the team. A kit makes it more than a casual kick around. A kit makes it official. A kit makes it real.

# AKIT MAKES IT REAL

When you've got a kit, it means you belong.
You're part of a community. A family.
You're not just a ringer or a last-minute replacement.
You're a fully fledged member of the club.

When you've got a kit – it becomes a part of you.

It's your identity. Your armour.

It says who you are and what you represent.

You wear it, even when you're not wearing it.

In this kit, you're part of the team.

A kit makes it more than a casual kick around. A kit makes it official. A kit makes it real.