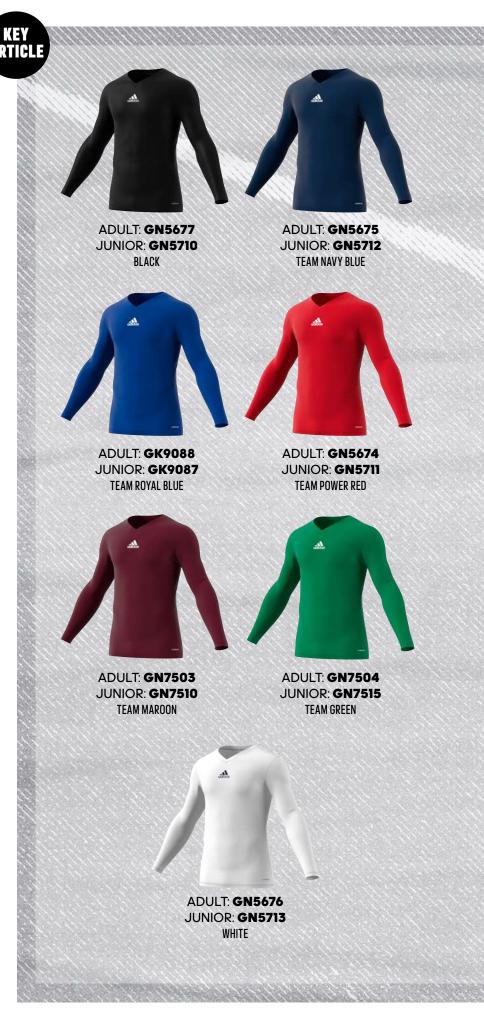

0 €

SIZES: XS, S, M, L, XL, 2XL, 3XL

FIT: SLIM FIT

MATERIAL: 83% REC YCLED POLYESTER, 17% ELASTHANE

ΛEROREΛDΥ

#### **TECHFIT SHORT TIGHT**

TF SHO TIGHT

ADULT: 30 €

SIZES: XS, S, M, L, XL, 2XL, 3XL

JUNIOR: 20 €

SIZES: 128, 140, 152, 164, 176

FIT: SLIM FIT

MATERIAL: 83% REC YCLED POLYESTER, 17% ELASTHANE

ΛΕROREΛDΥ

# BASE TEE 21 TEAM BASE TEE

When a track top feels like overkill, you need an underlayer. This long sleeve Team Base Tee from adidas is cut slim so it fits under your football jersey for extra coverage from the cold. Its Aeroready build ensures you stay dry. Stretchy fabric means it won't strangle your skills.

ADULT: 23 €

SIZES: XS, S, M, L, XL, 2XL

JUNIOR: 18 €

SIZES: 116, 128, 140, 152, 164, 176

FIT: REGULAR

MAIN MATERIAL: 100% RECYCLED POLYESTER

ΛΕROREADY









#### **CONDIVO 21 GOALKEEPER JERSEY**

CON GK 21 JSY L

No one knows football pressure like the player between the sticks. Created using Primeblue made with Parley Ocean Plastic, this adidas jersey gives goalkeepers the flex and focus to feel ready on the pitch. Aeroready absorbs moisture so you're always comfortable. Cut to keep you agile, the lightweight fabric has side slits and stretchy inserts beneath the arms. The sleeves have a slightly shorter length so your gloves fit comfortably.

ADULT: **70 €** 

SIZES: XS, S, M, L, XL, 2XL

JUNIOR: 60 €

SIZES: 116, 128, 140, 152, 164, 176

FIT: REGULAR

MAIN MATERIAL: 100% RECYCLED POLYESTER

ΛΕΚΟΚΕΛΟΥ

ADULT: **GF3588** Junior: **GF3591** Acid Yellow/Black

ADULT: **GG3764**JUNIOR: **GG3767**CONDIVO GK 2I SHORTS
ACID YELLOW / BLACK
A