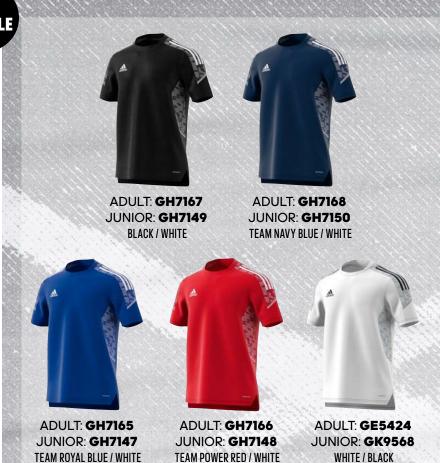

IZES: **XS, S, M, L, XL, 2XL, 3XL** 

FIT: REGULAR

MAIN MATERIAL: 100% RECYCLED POLYESTER

ΛΕΚΟΚΕΛΟΥ



ADULT: GH7144
BLACK / WHITE



ADULT: **GE5415** TEAM NAVY BLUE / WHITE

# **CONDIVO 21 TRAINING JERSEY**

CON21 TR JSY

Training sessions alone don't win football matches, but each one plays a part. This adidas Condivo 21 jersey was created using Primeblue made with Parley Ocean Plastic, another small victory in the battle against plastic waste. Aeroready wicks sweat to keep you dry. The droptail hem adds extra coverage during every slide and stretch. An eye-catching design on the side panels takes inspiration from moving water.

ADULT: 40 €

SIZES: XS, S, M, L, XL, 2XL, 3XL

JUNIOR: 35 €

SIZES: 116, 128, 140, 152, 164

FIT: REGULAR

MAIN MATERIAL: 100% RECYCLED POLYESTER

ΛΕROREADY



# **CONDIVO 21 TRAINING SHORT**

CON21 TR SHO

Training sessions alone don't win matches, but each one plays a part.
These adidas Condivo 21 shorts were created using Primeblue made with Parley Ocean Plastic, another small victory in the fight against plastic waste. Their stretchy knit fabric and moistureabsorbing Aeroready combine for distraction-free football. The camo-style design on the side panels takes inspiration from water in motion.

ADULT: 35 €

SIZES: XS, S, M, L, XL, 2XL, 3XL

JUNIOR: 30 €

SIZES: 116, 128, 140, 152, 164

FIT: SLIM FIT

MAIN MATERIAL: 100% RECYCLED POLYESTER

ΛEROREADY



ADULT: GE5419 JUNIOR: GK9566 BLACK / WHITE



ADULT: **GH7145** JUNIOR: **GH7143** TEAM NAVY BLUE / WHITE

# KEY Article

#### **CONDIVO 21 TRACK JACKET**

CON2LTK JKT

Progress doesn't happ