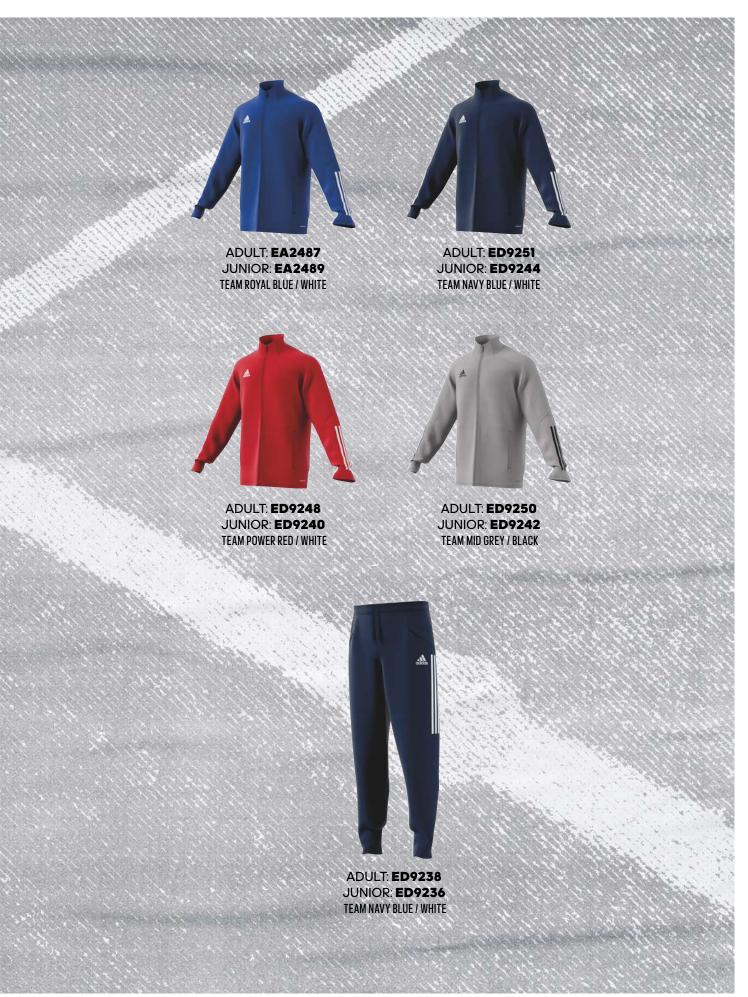

ll hardly notice it. But thanks to its streamlined silhouette and floating adidas 3-Stripes, everyone else will.

ADULT: 70 €

SIZES: XS, S, M, L, XL, 2XL, 3XL, 4XL

JUNIOR: 60 €

SIZES: 116, 128, 140, 152, 164, 176

FIT: SLIM FIT

MAIN MATERIAL: 100% RECYCLED POLYESTER

ΛEROREΛDΥ



CON20 PRE PNT

On the sidelines. On the street. Represent the beautiful game. These Condivo football pants share their sleek design with the ones pros wear when travelling to games. Whatever you get up to away from the pitch, their lightweight, quick-drying fabric will keep you comfortable. Floating adidas 3-Stripes help you stand out.

ADULT: **45 €** 

SIZES: XS, S, M, L, XL, 2XL, 3XL, 4XL

JUNIOR: 40 €

SIZES: 116, 128, 140, 152, 164, 176

FIT: SLIM FIT

MAIN MATERIAL: 100% RECYCLED POLYESTER

ΛΕROREΛDΥ





CONDIVO 20 IN RANGE UNTIL END OF FEB 2022

#### **CONDIVO 20 TRACK HOODIE**

CON20 TK HOOD

On the sidelines. On the street. Represent the beautiful game. This adidas Condivo track jacket takes football style beyond the final whistle with a sleek silhouette and heat-transfer details. When your day goes sideways, you'll stay dry thanks to its lightweight, moisture-absorbing fabric.

ADULT: **55 €** 

SIZES: XS, S, M, L, XL, 2XL, 3XL, 4XL

JUNIOR: 50 €

SIZES: 116, 128, 140, 152, 164, 176

FIT: SLIM FIT

MAIN MATERIAL: 100% RECYCLED POLYESTER

ΛΕROREADY

# **CONDIVO 20 TRACK PANTS**

CON20 TK PNT

Built for the training ground. Styled for the street. Move freely through kickabouts or practice in these adidas football track pants. The soft fabric is slim down the leg and cuffed at the ankle