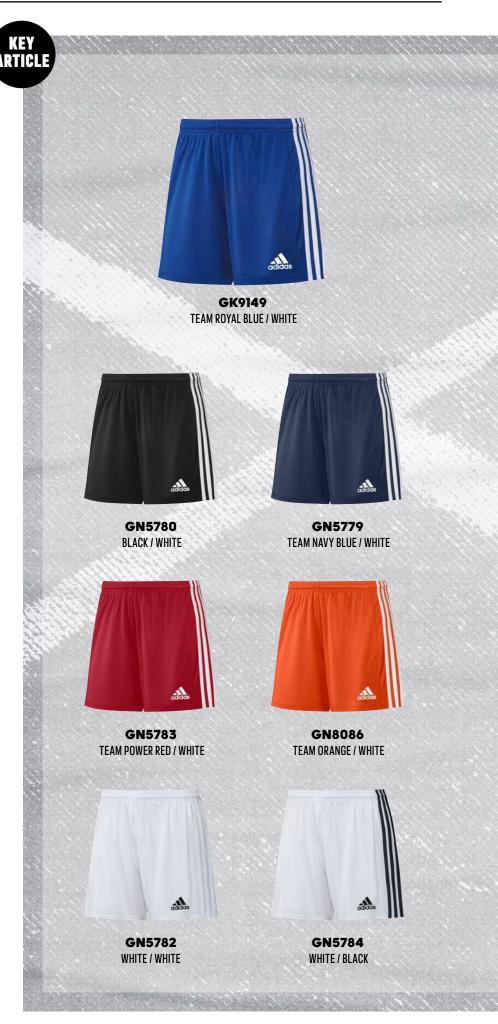

ils and squad numbers.

ADULT: 20 €

SIZES: 2XS, XS, S, M, L, XL, 2XL

FIT: SLIM FIT

MAIN MATERIAL: 100% RECYCLED POLYESTER

ΛΕROREΛDΥ

ADULT: **GN5754** TEAM NAVY BLUE / WHITE

ADULT: **GN5779**SQUADRA 21 SHO W
TEAM NAVY BLUE / WHITE
ADULT: 20 €
PAGE 148

#### AC5262

MILANO 16 SOCK DARK BLUE / WHITE ADULT & JUNIOR: 8 € PAGE 77



NEW WOMEN'S



#### **SQUADRA 21 SHORTS**

SQUADRA 21 SHO W

On the pitch, it's you and your team against the world. So adidas created the Squadra 21 range to help you win in style. These football shorts keep you dry with moisture-absorbing Aeroready. Even better, they're made from recycled materials. It's a small step towards the goal of ending plastic waste.

ADULT: 20 €

SIZES: 2XS, XS, S, M, L, XL, 2XL

FIT: REGULAR

MAIN MATERIAL: 100% RECYCLED POLYESTER



IN RANGE UNTIL END OF FEB 2023

PARMA 16



#### PARMA 16 SHORTS W

PARMA 16 SHO W

These women's football shorts are built to keep you dry and comfortable so you can focus on honing your skills. Their Aeroready fabric sweeps sweat away from your skin, keeping you comfortable for 90 minutes and beyond.

ADULT: 15 € SIZES: XS, S, M, L, XL, 2XSL, XS/L, SL, ML, LL, XLL, 2XLL

FIT: REGULAR MATERIAL: 100% POLYESTER





CONDIVO 20 IN RANGE UNTIL END OF FEB 2022

#### **CONDIVO 20 TRAINING JACKET**

CON20 TR JKT W

Work now, win later. End your training session as fresh as you started with this adidas football jacket. With a slim cut, it gives you easy movement on the pitch. The moisture-absorbing fabric keeps you dry, comfortable and ready for anything that comes your way.

ADULT: **65 €**