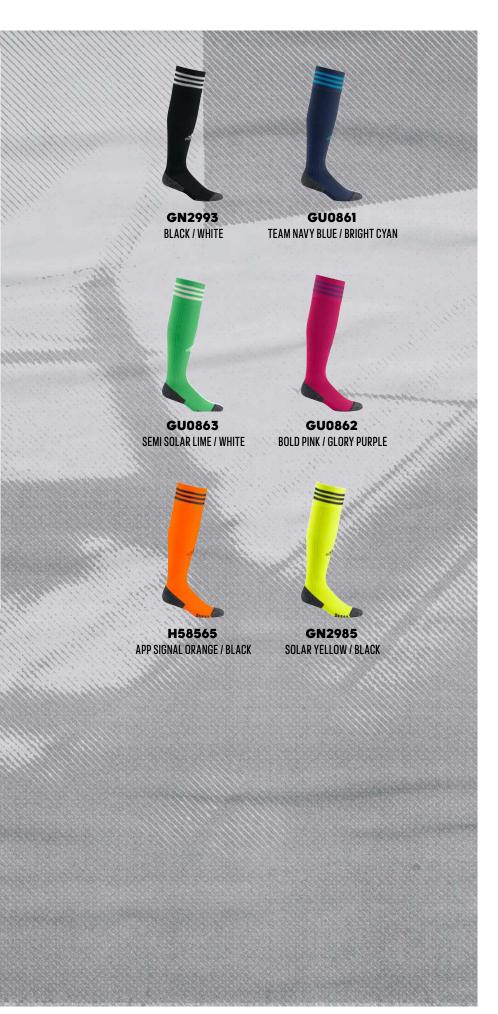

ete your kit with these adidas Adisock 21. Moisture-absorbing Aeroready ensures your feet stay dry, and their right- and left-specific construction delivers a secure fit. Padding in high-stress areas keeps you comfortable until the final whistle.

ADULT: 13 €

SIZES: 28-31, 32-34, 35-37, 38-40, 41-43, 44-46, 47-49

MATERIAL: 71% POLYESTER, 25% POLYAMIDE, 4% ELASTHANE

ΛEROREΛDΥ

# PRIMEBLUE SOCK

PRIMEBLUE SOCK

Cross the white line with confidence in your stride. These adidas Primeblue football socks give you a platform to show your skills on the pitch. You'll stay dry and locked in thanks to their stretchy, moisture-absorbing fabric. Compression at the ankle and arch delivers a match-winning fit.

ADULT: 20 €

SIZES: KM, KL, KXL, KXXL, XS, S, M, L, XL

MATERIAL: 100% ECONYL POLYAMIDE





#### ADISOCK GOALKEEPER SOCKS

ADISOCK 21

When it's time to show your skills, complete your kit with these adidas goalkeeper socks. Moisture-absorbing Aeroready ensures your feet stay dry, and their right- and left-specific construction delivers a secure fit. Padding in high-stress areas keeps you comfortable until the final whistle.

ADULT: 13 € SIZES: 28-31, 32-34, 35-37, 38-40, 41-43, 44-46, 47-49

MATERIAL: 71% POLYESTER, 25% POLYAMIDE, 4% ELASTHANE

ΛΕROREΛDΥ

#### **SANTOS SOCK 18**

SANTOS SOCK 18

These football socks keep you dry as you sprint up the pitch. They're made of sweat-wicking Aeroready that's ribbed at the cuff, ankle and arch for extra support. An adidas Badge of Sport decorates the front.

ADULT: 8 €

SIZES: **28-31, 32-34, 35-37, 38-40, 41-43, 44-46, 47-49** 

MAT