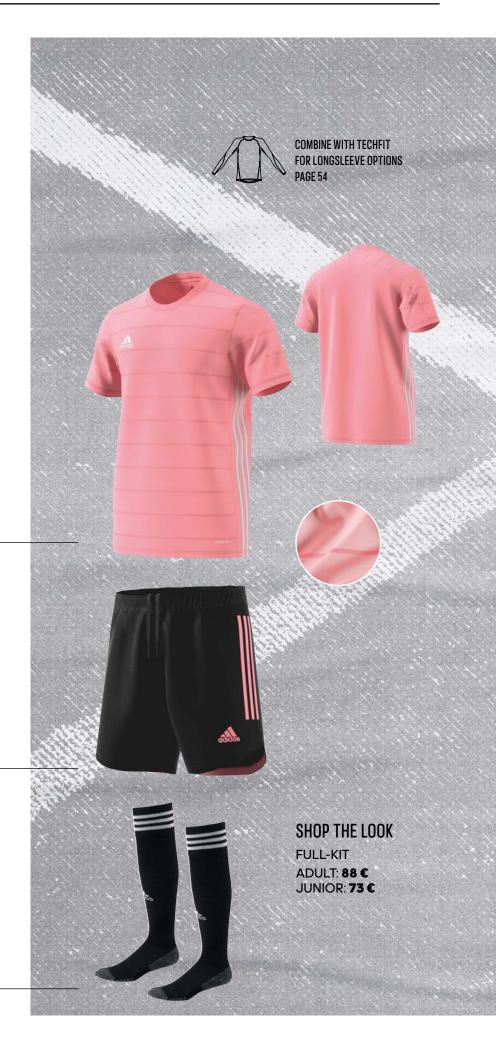

SY BLUE / WHITE / SHARP BLUE

ADULT: 20 €





CAMPEON 21 IN RANGE UNTIL END OF FEB 2023

### **CAMPEON 21 JERSEY**

CAMPEON 21 JSY

With iconic design cues and a shiny build, the adidas Campeon 21 Jersey gives a nod to the kits worn by Germany at one of the world's biggest football events. It's made from a moisture-absorbing fabric that keeps you cool and dry, even when the action heats up.

ADULT: 35 €

SIZES: XS, S, M, L, XL, 2XL, 3XL

JUNIOR: 30 €

SIZES: 116, 128, 140, 152, 164, 176

FIT: REGULAR

MAIN MATERIAL: 73% RECYCLED POLYESTER,

27% POLYESTER

ΛΕROREΛDΥ

ADULT: **FT6761**JUNIOR: **FT6757**GLORY PINK

ADULT: **FI4580**JUNIOR: **FI4580**CONDIVO 20 SHORT
BLACK / GLORY PINK
ADULT: 40 € / JUNIOR: 30 €
PAGE 67

ADULT: **GN2993**ADISOCK 21
BLACK / WHITE
ADULT & JUNIOR: 13 €
PAGE 74









### STRIPED 21 JERSEY

STRIPED 21 JSY

Which came first: The mowed stripes of a pitch or football's taste for striped kits? Whatever the case, this adidas match jersey continues the game's love affair with stripes. Lightweight Aeroready is moisture-wicking. The fabric is flecked with thin, shiny stripes for a touch of class.

ADULT: 30 €

SIZES: XS, S, M, L, XL, 2XL

JUNIOR: 25 €

SIZES: 116, 128, 140, 152, 164, 176

FIT: REGULAR

MAIN MATERIAL: 100% RECYCLED POLYESTER

ΛΕROREΛDΥ

ADULT: **GN7624**JUNIOR: **GN7636**TEAM POWER RED / WHITE

ADULT: **DP3246**JUNIOR: **DP3173**TASTIGO 19 SHORT
BLACK / WHITE
ADULT: 30 € / JUNIOR: 28 €
PAGE 68

ADULT: **GN2991** ADISOCK 21 WHITE / BLACK ADULT & JUNIOR: 13 € PAGE 74







ADULT: GV1381

JUNIOR: GV1387

TEAM POWER RED / BLACK

ADULT: GV13