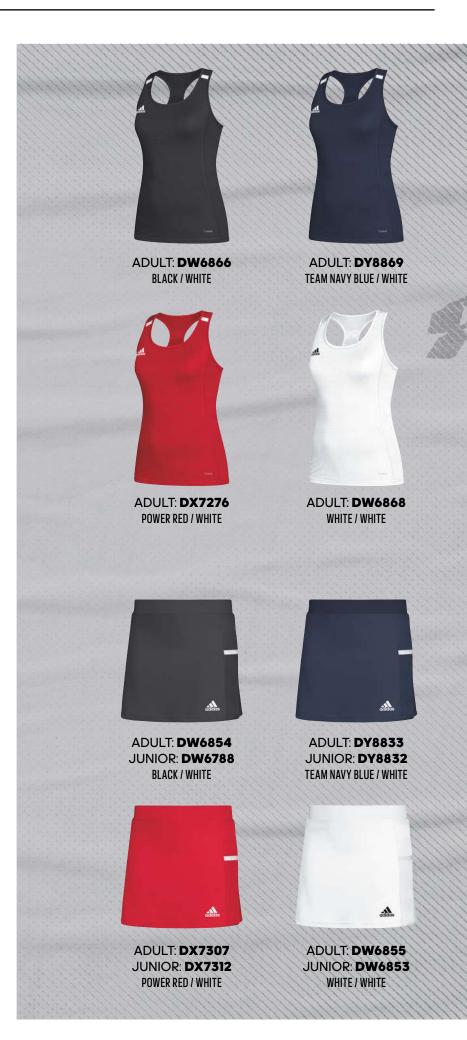

END OF JUNE 2021

#### **TEAM 19 TANK**

TEAM 19 TANK W

Trophies are made from hard work. Built for hot days on the pitch, this compression tank top keeps you cool with breathable, quick-drying fabric. It has a snug, stretchy fit that supports your every move.

ADULT: 38 €

SIZES: 2XS, XS, S, M, L, XL, 2XL

FIT: COMPRESSION

MATERIAL: 91% POLYESTER, 9% ELASTHANE

ΛΕROREADY

#### **TEAM 19 SKORT**

TEAM 19 SKORT W

Trophies are made from hard work. Built for hot days, this skort keeps you cool with breathable, quick-drying fabric. It's made with stretchy, built-in tights featuring side ball pockets.

ADULT: 38 €

SIZES: 2XS, XS, S, M, L, XL, 2XL

JUNIOR: 33 €

SIZES: 116, 128, 140, 152, 164

FIT: SLIM FIT

MAIN MATERIAL: 100% RECYCLED POLYESTER

 $\Lambda\,E\,R\,O\,R\,E\,\Lambda\,D\,Y$ 





#### **TEAM 19 JERSEY SHORTSLEEVE**

TEAM 19 JSY SS W

Trophies are made from hard work.

Built for hot days on the training ground, this jersey keeps you cool with breathable, quick-drying fabric. It's cut for a full range of motion so you stay focused on your practice session.

ADULT: 33 €

SIZES: 2XS, XS, S, M, L, XL, 2XL

JUNIOR: 28 €

SIZES: 116, 128, 140, 152, 164

FIT: REGULAR

MAIN MATERIAL: 100% RECYCLED POLYESTER

ΛEROREΛDΥ

#### **TEAM 19 KNIT SHORTS**

T19 3P SHO W, TEAM 19 KN SHO W

Trophies are made from hard work.
Built for hot days on the pitch, these
shorts keep you cool with breathable,
quick-drying fabric. They are cut for a
full range of motion, so you stay ready
for the next move.

ADULT: 28 €

SIZES: 2XS, XS, S, M, L

TEAM 19 3P SHO

ADULT: 38 €

 $\mathsf{SIZES};