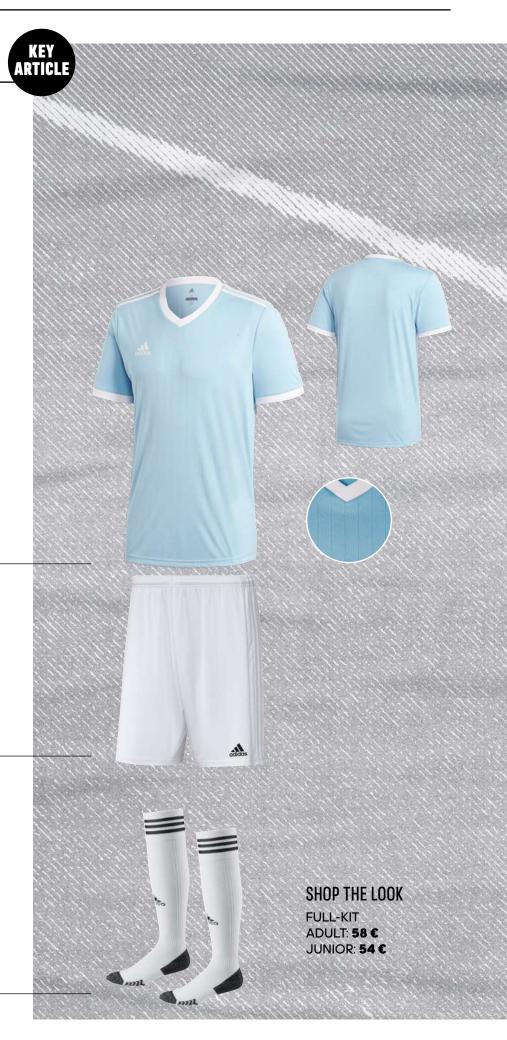

BELA 18 JERSEY**

TABELA 18 JSY. TABELA 18 JSY LS

Built for twists and turns to beat opponents, this men's football jersey is made with pinstripe fabric and features a ribbed V-neck. Designed to keep you dry so you can focus on leading your teammates, it has a comfortable regular fit. An adidas Badge of Sport finishes the jersey.

**ADULT** 

SHORTSLEEVE: 25 € LONGSLEEVE: 30 €

SIZES: XS, S, M, L, XL, 2XL, 3XL

**JUNIOR** 

SHORTSLEEVE: 23 € LONGSLEEVE: 28 €

SIZES: 116, 128, 140, 152, 164, 176

FIT: REGULAR

MAIN MATERIAL: 100% RECYCLED POLYESTER

ΛEROREΛDΥ

ADULT: CE8943 JUNIOR: CE8924 CLEAR BLUE / WHITE

ADULT: **GN5774**JUNIOR: **GN5765**SQUADRA 2I SHORTS
WHITE / WHITE
ADULT: 20 € / JUNIOR: 18 €
PAGE 69

ADULT & JUNIOR: **GN2991**ADISOCK 21
WHITE / BLACK
ADULT & JUNIOR: 13 €
PAGE 74









#### **SQUADRA 21 JERSEY**

SQUADRA 21 JSY SS. SQUADRA 21 JSY LS

On the pitch, it's you and your team against the world. So adidas created the Squadra 21 range to help you win in style. This football jersey keeps you dry with Aeroready fabric that's made from recycled materials. The clean design makes it easy to add team details and squad numbers.

SHORTSLEEVE ADULT: 20 €
JUNIOR: 18 €

LONGSLEEVE ADULT: 25 €

ADULT SIZES: **XS, S, M, L, XL, 2XL** SIZES: **116, 128, 140, 152, 164, 176** 

FIT: REGULAR

MAIN MATERIAL: 100% RECYCLED POLYESTER

 $\Lambda \, E \, R \, O \, R \, E \, \Lambda \, D \, Y$ 

ADULT: **GN5723** JUNIOR: **GN5738** WHITE / BLACK

ADULT: **GN5773**JUNIOR: **GN5766**SQUADRA 2I SHORTS
WHITE / BLACK
ADULT: 20 € / JUNIOR: 18 €
PAGE 69

ADULT & JUNIOR: **AJ5905**MILA