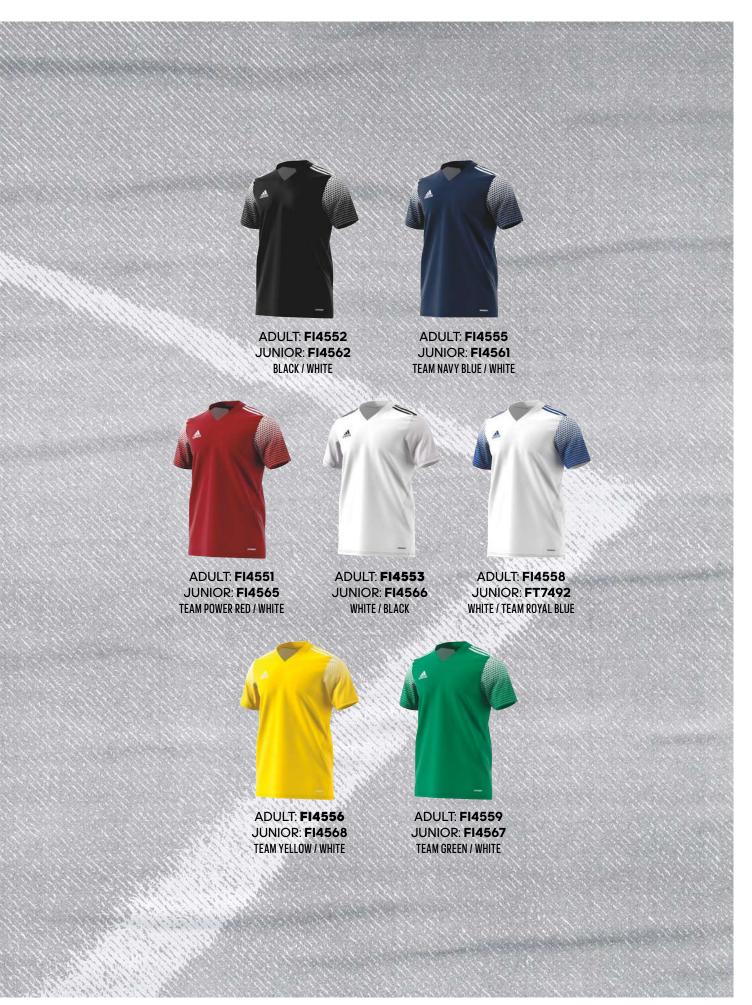

5845 JUNIOR: GN7633 TEAM LIGHT BLUE / WHITE



ADULT: GV1377 JUNIOR: GV1382 WHITE / BLACK





REGISTA 20 IN RANGE UNTIL END OF FEB 2022

### **REGISTA 20 JERSEY**

REGISTA 20 JSY

Stay dry, focused and ready for anything. This adidas football jersey feels as light as a feather. It has mesh panels on the sleeves and sides, giving you airy-cool comfort till the final whistle.

ADULT: 30 €

SIZES: XS, S, M, L, XL, 2XL, 3XL

JUNIOR: 25 €

SIZES: 116, 128, 140, 152, 164, 176

FIT: REGULAR

MAIN MATERIAL: 100% RECYCLED POLYESTER

ΛEROREΛDΥ

ADULT: **F14554**JUNIOR: **F14563**TEAM ROYAL BLUE / WHITE

ADULT: **FL7789**JUNIOR: **FR0748**TASTIGO 19 SHORTS
WHITE / TEAM ROYAL BLUE
ADULT: 30 € / JUNIOR: 28 €
PAGE 68

ADULT & JUNIOR: **GU0855** ADISOCK 21 WHITE / TEAM ROYAL BLUE ADULT: 13 € PAGE 74









TABELA 18 IN RANGE UNTIL END OF FEB 2022

#### **TABELA 18 JERSEY**

TABELA 18 JSY. TABELA 18 JSY LS

Built for twists and turns to beat opponents, this men's football jersey is made with pinstripe fabric and features a ribbed V-neck. Designed to keep you dry so you can focus on leading your teammates, it has a comfortable regular fit. An adidas Badge of Sport finishes the jersey.

**ADULT** 

SHORTSLEEVE: 25 € LONGSLEEVE: 30 €

SIZES: XS, S, M, L, XL, 2XL, 3XL

**JUNIOR** 

SHORTSLEEVE: 23 € LONGSLEEVE: 28 €

SIZES: 116, 128, 140, 152, 164, 176

FIT: REGULAR

MAIN MATERIAL: 100% RECYCLED POLYESTER

ΛEROREΛDΥ

ADULT: CE8943 JUNIOR: CE8924 CLEAR BLUE / WHITE

ADULT: **GN5774**JUNIOR: **GN5765**SQUADRA 2I SHORTS
WHITE / WHITE
ADULT: 20 € / JUNIOR: 18 €
PAGE 69

ADULT & JUNIOR: **GN2991