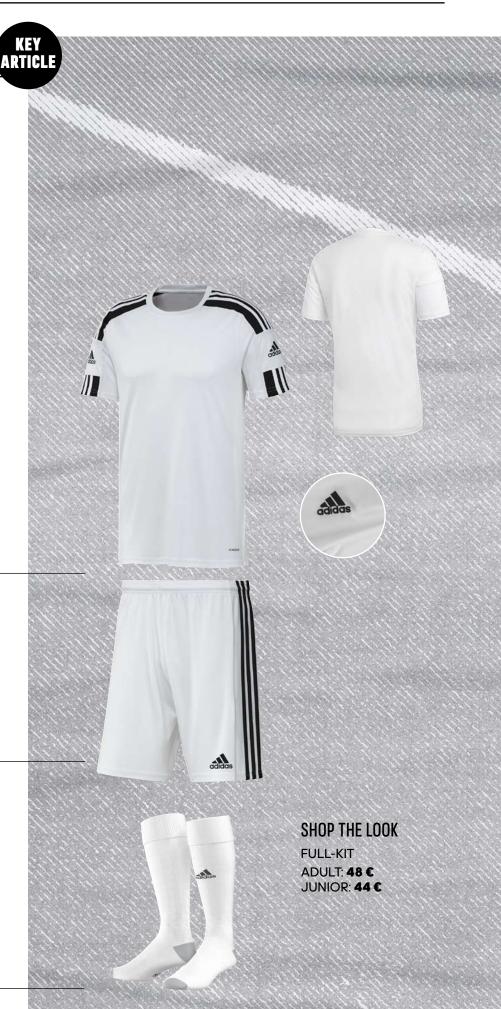

SQUADRA 21 JSY LS

On the pitch, it's you and your team against the world. So adidas created the Squadra 21 range to help you win in style. This football jersey keeps you dry with Aeroready fabric that's made from recycled materials. The clean design makes it easy to add team details and squad numbers.

SHORTSLEEVE ADULT: 20 €
JUNIOR: 18 €

LONGSLEEVE ADULT: 25 €

ADULT SIZES: **XS, S, M, L, XL, 2XL** SIZES: **116, 128, 140, 152, 164, 176** 

FIT: REGULAR

MAIN MATERIAL: 100% RECYCLED POLYESTER

 $\Lambda \, E \, R \, O \, R \, E \, \Lambda \, D \, Y$ 

ADULT: **GN5723** JUNIOR: **GN5738** WHITE / BLACK

ADULT: **GN5773**JUNIOR: **GN5766**SQUADRA 2I SHORTS
WHITE / BLACK
ADULT: 20 € / JUNIOR: 18 €
PAGE 69

ADULT & JUNIOR: **AJ5905**MILANO 16 SOCK
WHITE / BLACK
ADULT & JUNIOR: 8 €
PAGE 77





ADULT: GN5720 JUNIOR: GN5739 BLACK / WHITE



ADULT: **GN5724**JUNIOR: **GN5745**TEAM NAVY BLUE / WHITE



ADULT: **GK9154**JUNIOR: **GK9151**TEAM ROYAL BLUE / WHITE



ADULT: **GN5722** JUNIOR: **GN5746** TEAM POWER RED / WHITE



ADULT: **GN5721**JUNIOR: **GN5743**TEAM GREEN / WHITE



ADULT: GN8091 JUNIOR: GN8090 TEAM MAROON / WHITE



ADULT: **GP6421** TEAM ROYAL BLUE / TEAM SOLAR YELLOW



ADULT: GN8092 JUNIOR: GN8089 TEAM ORANGE / WHITE



ADULT: GN5728 JUNIOR: GN5744 TEAM YELLOW / WHITE



ADULT: **GN6726** JUNIOR: **GN6725** TEAM LIGHT BLUE / WHITE



ADULT: **GN5725** JUNIOR: **GN5741** WHITE / TEAM POWER RED



ADULT: **GN5726** JUNIOR: **GN5740** White/White/Black



ADULT: GN5792 BLACK / WHITE



ADULT: **GN5790** TEAM NAVY BLUE / WHITE



ADULT: **GK9152** TEAM ROYAL BLUE