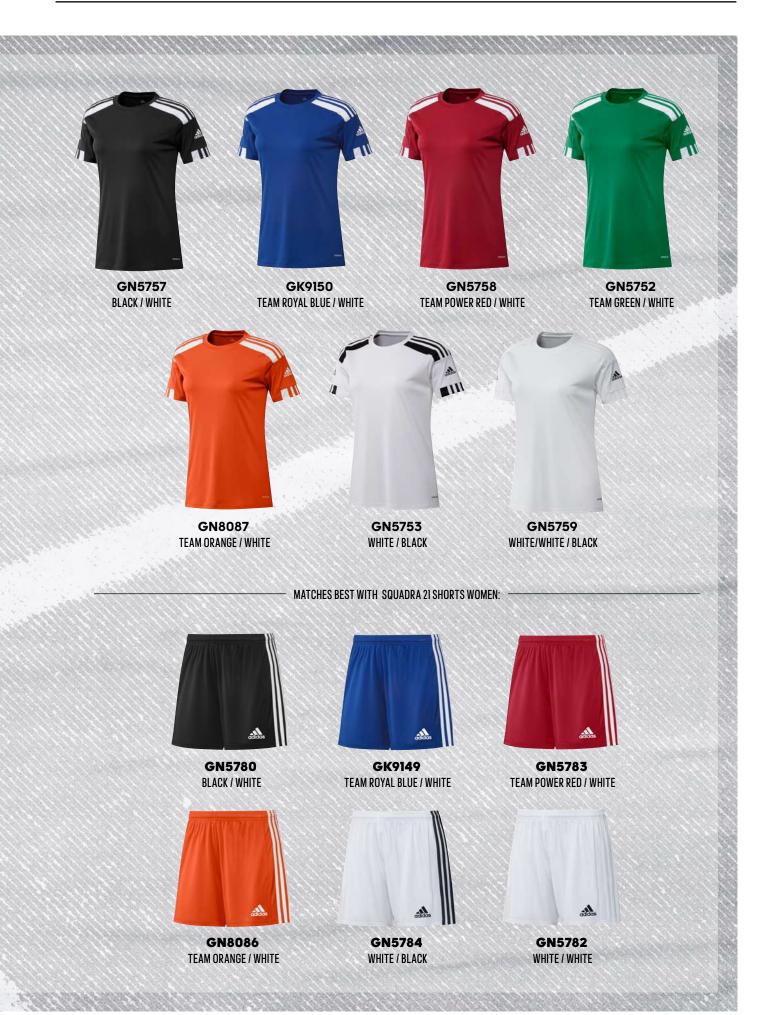

20 SHORT
EASY BLUE / WHITE / SHARP BLUE
ADULT: 40 €

ADULT: **GQ8924**PRIMEBLUE SOCK
EASY BLUE / WHITE / SHARP BLUE
ADULT: 20 €





#### **SQUADRA 21 JERSEY**

SQUADRA 21 JSY W

On the pitch, it's you and your team against the world. So adidas created the Squadra 21 range to help you win in style. This football jersey keeps you dry with sweat-wicking Aeroready. It's also made from recycled materials. The clean design makes it easy to add team details and squad numbers.

ADULT: 20 €

SIZES: 2XS, XS, S, M, L, XL, 2XL

FIT: SLIM FIT

MAIN MATERIAL: 100% RECYCLED POLYESTER

ΛΕROREΛDΥ

ADULT: **GN5754** TEAM NAVY BLUE / WHITE

ADULT: **GN5779**SQUADRA 21 SHO W
TEAM NAVY BLUE / WHITE
ADULT: 20 €
PAGE 148

#### AC5262

MILANO 16 SOCK DARK BLUE / WHITE ADULT & JUNIOR: 8 € PAGE 77



NEW WOMEN'S



#### **SQUADRA 21 SHORTS**

SQUADRA 21 SHO W

On the pitch, it's you and your team against the world. So adidas created the Squadra 21 range to help you win in style. These football shorts keep you dry with moisture-absorbing Aeroready. Even better, they're made from recycled materials. It's a small step towards the goal of ending plastic waste.

ADULT: 20 €

SIZES: 2XS, XS, S, M, L, XL, 2XL

FIT: REGULAR

MAIN MATERIAL: 100% RECYCLED POLYESTER



IN RANGE UNTIL END OF FEB 2023

PARMA 16



#### PARMA 16 SHORTS W

PARMA 16 SHO W

These women's football shorts are built to keep you dry and comfortable so you can focus on honing your skills. Their Aeroready fabric sweeps sweat away from your skin, keeping you comfortable for 90 minutes and beyond.

ADULT: 15 € SIZES: XS, S, M, L, XL, 2XSL,