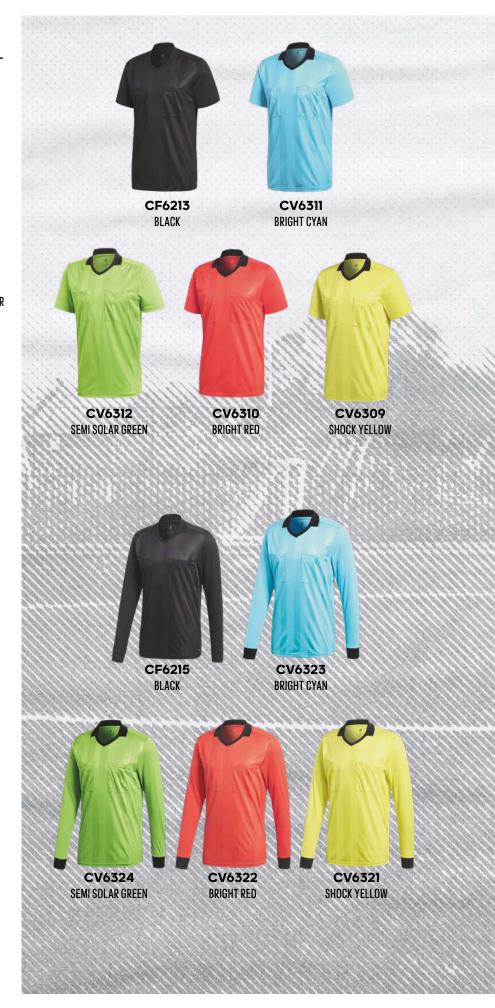

das football pants have strategically placed padding to cushion every goalkeeper move. The lightweight fabric keeps you confident, even when the box is under siege.

ADULT: 40 €

SIZES: XS, S, M, L, XL, 2XL, 3XL

JUNIOR: 35 €

SIZES: 116, 128, 140, 152, 164, 176

MATERIAL: 100% POLYESTER

ΛEROREADY

#### **REFEREE 18 JERSEY**

REFEREE 18 JSY SS, REFEREE 18 JSY LS

Manage matches in style with this men's football jersey. Made from sweat-wicking fabric, this referee shirt stands out from the crowd with its bold colouring and eye-catching details. It features a ribbed V-neck, tonal striping and two chest pockets for the tools of your trade.

SHORTSLEEVE: **50 €** LONGSLEEVE: **55 €** 

SIZES: XS, S, M, L, XL, 2XL, 3XL

FIT: REGULAR

MATERIAL: 64% RECYCLED POLYESTER, 36% POLYESTER

ΛΕROREΛDΥ





#### **REFEREE 18 SHORTS**

REFEREE 16 SHO WB

Make the right call with these referee football shorts for men. Designed with ventilated Aeroready to keep you cool and dry all match long, these slim-fit shorts have an adjustable waist.

ADULT: 40 € SIZES: S, M, L, XL, 2XL

FIT: REGULAR MATERIAL: 100% POLYESTER

ΛEROREADY

#### **REFEREE 16 SOCKS**

REFEREE 16 SOCK

Football referees can run up to eight miles a match. Made of durable nylon, these stretchy socks are equipped for non-stop motion.

They give you extra support at the ankles and arches, and mesh inserts keep fresh air flowing through.

ADULT: 10 € SIZES: 27-30, 31-33, 34-36, 37-39, 40-42, 43-45, 46-48

MATERIAL: 99% POLYAMIDE, 1% ELASTHANE

#### **CONDIVO 21 SHORTS**

CONDIVO 21 PB SHO

To truly make a difference, it takes te