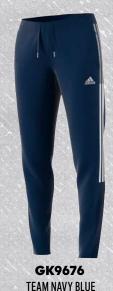

O21 SW HOOD W

Relax, regroup, recover. This adidas hoodie is ideal for the quieter moments of football, like stretching before a match or heading home when training is over. The cotton-blend fleece feels soft and cosy. Pull up the roomy hood when you want to take a breather.

ADULT: 60 €

SIZES: 2XS, XS, S, M, L, XL, 2XL

FIT: REGULAR

MATERIAL: 70% COTTON, 30% RECYCLED POLYESTER



#### **TIRO 21 SWEAT PANTS**

TIRO21 SW PNT W

Relax, regroup, recover. These adidas sweat pants are ideal for the quieter moments of football, like stretching before a match or heading home when training is over. The cotton-blend fleece feels soft and cosy. Zip pockets keep essentials close.

ADULT: 55 €

SIZES: 2XS, XS, S, M, L, XL, 2XL

FIT: REGULAR

MATERIAL: 70% COTTON, 30% RECYCLED POLYESTER

ΛΕROREΛDΥ







**GM7334** BLACK

#### KEY ARTICLE

#### TIRO 21 SWEAT SHORT

TIRO 21 SW SHORT

Relax, regroup, recover. These adidas football shorts are perfect for those moments on either side of the action. Pull them on when you're stretching before a game and when it's time to head home. The cosy, cotton-blend fleece ensures you stay comfortable. Zip pockets keep your valuables securely stowed.

ADULT: **35 €** 

SIZES: 2XS, XS, S, M, L, XL, 2XL

FIT: SLIM FIT

MATERIAL: 70% COTTON, 30% RECYCLED POLYESTER



ULTIMATE ALPHA

This full-coverage sports bra boasts high support, a compression fit and foam padding for truly minimal bounce. Moisture-absorbing Aeroready keeps you dry and comfortable. The adidas Badge of Sport logo appears on the center front neckline.

ADULT: 45 €

SIZES: 2XS, XS, S, M,