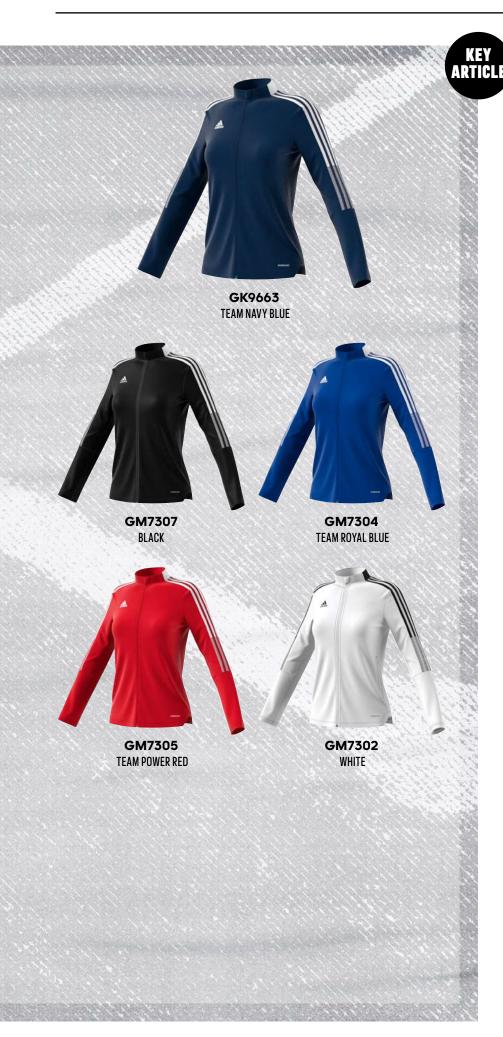

You wear it, even when you're not wearing it.

In this kit, you're part of the team. A kit makes it more than a casual kick around. A kit makes it official. A kit makes it real.

# AKIT MAKES IT REAL

When you've got a kit, it means you belong.
You're part of a community. A family.
You're not just a ringer or a last-minute replacement.
You're a fully fledged member of the club.

When you've got a kit – it becomes a part of you.

It's your identity. Your armour.

It says who you are and what you represent.

You wear it, even when you're not wearing it.

In this kit, you're part of the team.

A kit makes it more than a casual kick around. A kit makes it official. A kit makes it real.