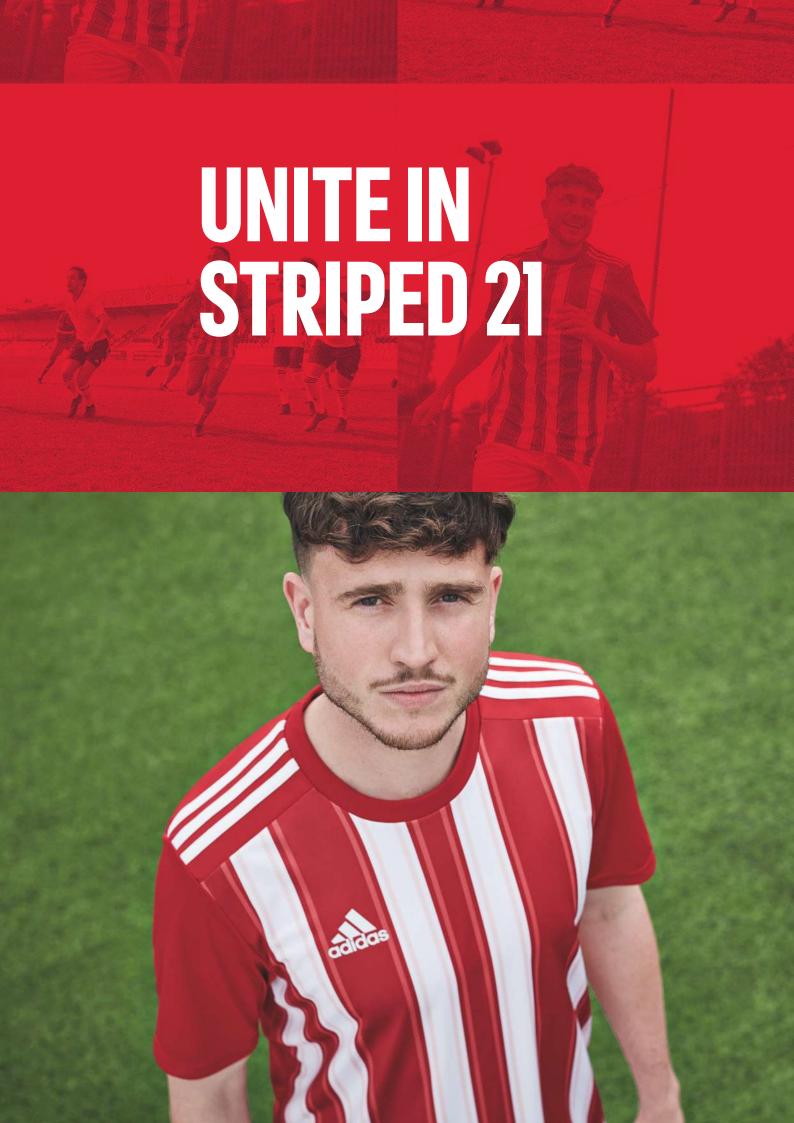

LUE / WHITE / SHARP BLUE

ADULT: 20 €





CAMPEON 21 IN RANGE UNTIL END OF FEB 2023

### **CAMPEON 21 JERSEY**

CAMPEON 21 JSY

With iconic design cues and a shiny build, the adidas Campeon 21 Jersey gives a nod to the kits worn by Germany at one of the world's biggest football events. It's made from a moisture-absorbing fabric that keeps you cool and dry, even when the action heats up.

ADULT: 35 €

SIZES: XS, S, M, L, XL, 2XL, 3XL

JUNIOR: 30 €

SIZES: 116, 128, 140, 152, 164, 176

FIT: REGULAR

MAIN MATERIAL: 73% RECYCLED POLYESTER,

27% POLYESTER

ΛΕROREΛDΥ

ADULT: **FT6761**JUNIOR: **FT6757**GLORY PINK

ADULT: **FI4580**JUNIOR: **FI4580**CONDIVO 20 SHORT
BLACK / GLORY PINK
ADULT: 40 € / JUNIOR: 30 €
PAGE 67

ADULT: **GN2993**ADISOCK 21
BLACK / WHITE
ADULT & JUNIOR: 13 €
PAGE 74









### STRIPED 21 JERSEY

STRIPED 21 JSY

Which came first: The mowed stripes of a pitch or football's taste for striped kits? Whatever the case, this adidas match jersey continues the game's love affair with stripes. Lightweight Aeroready is moisture-wicking. The fabric is flecked with thin, shiny stripes for a touch of class.

ADULT: 30 €

SIZES: XS, S, M, L, XL, 2XL

JUNIOR: 25 €

SIZES: 116, 128, 140, 152, 164, 176

FIT: REGULAR

MAIN MATERIAL: 100% RECYCLED POLYESTER

ΛΕROREΛDΥ

ADULT: **GN7624**JUNIOR: **GN7636**TEAM POWER RED / WHITE

ADULT: **DP3246**JUNIOR: **DP3173**TASTIGO 19 SHORT
BLACK / WHITE
ADULT: 30 € / JUNIOR: 28 €
PAGE 68

ADULT: **GN2991** ADISOCK 21 WHITE / BLACK ADULT & JUNIOR: 13 € PAGE 74







ADULT: GV1381

JUNIOR: GV1387

TEAM POWER RED / BLACK

ADULT: GV1380 J