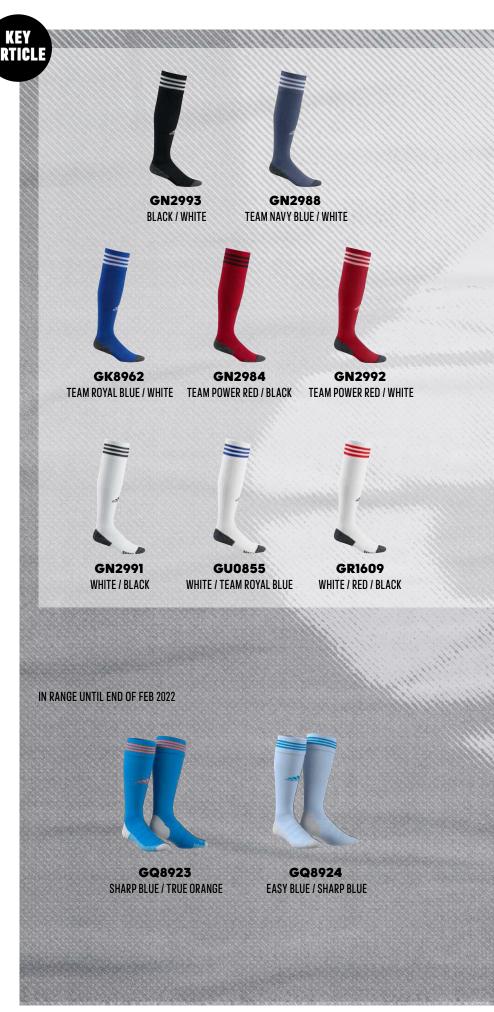

plete your kit with these adidas Adisock 21. Moisture-absorbing Aeroready ensures your feet stay dry, and their right- and left-specific construction delivers a secure fit. Padding in high-stress areas keeps you comfortable until the final whistle.

ADULT: 13 €

SIZES: 28-31, 32-34, 35-37, 38-40, 41-43, 44-46, 47-49

MATERIAL: 71% POLYESTER, 25% POLYAMIDE, 4% ELASTHANE

ΛEROREΛDΥ

# PRIMEBLUE SOCK

PRIMEBLUE SOCK

Cross the white line with confidence in your stride. These adidas Primeblue football socks give you a platform to show your skills on the pitch. You'll stay dry and locked in thanks to their stretchy, moisture-absorbing fabric. Compression at the ankle and arch delivers a match-winning fit.

ADULT: 20 €

SIZES: KM, KL, KXL, KXXL, XS, S, M, L, XL

MATERIAL: 100% ECONYL POLYAMIDE





#### ADISOCK GOALKEEPER SOCKS

ADISOCK 21

When it's time to show your skills, complete your kit with these adidas goalkeeper socks. Moisture-absorbing Aeroready ensures your feet stay dry, and their right- and left-specific construction delivers a secure fit. Padding in high-stress areas keeps you comfortable until the final whistle.

ADULT: 13 € SIZES: 28-31, 32-34, 35-37, 38-40, 41-43, 44-46, 47-49

MATERIAL: 71% POLYESTER, 25% POLYAMIDE, 4% ELASTHANE

ΛΕROREΛDΥ

#### **SANTOS SOCK 18**

SANTOS SOCK 18

These football socks keep you dry as you sprint up the pitch. They're made of sweat-wicking Aeroready that's ribbed at the cuff, ankle and arch for extra support. An adidas Badge of Sport decorates the front.

ADULT: 8 €

SIZES: **28-31, 32-34, 35-37, 38-40, 41-43, 44-46, 47-49** 

M