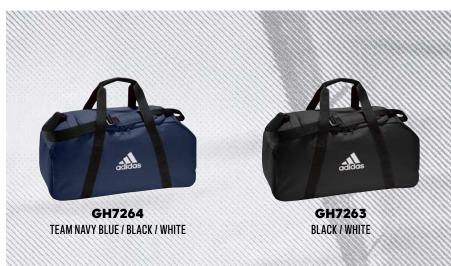

XS, S, M, L, XL, 2XL** 

FIT: REGULAR MATERIAL: 100% POLYESTER

ΛΕROREADY

#### **TEAM 19 TRACK PANTS**

TEAM 19 TRK PNT W

Trophies are made from hard work.

These warm-up pants keep you covered before the big game. They are made of soft knit with mesh ventilation for cooling. Ankle zips allow you to pull them on or off over trainers.

ADULT: 40 € SIZES: 2XS, XS, S, M, L, XL, 2XL

FIT: REGULAR MATERIAL: 100% POLYESTER

 $\Lambda\,E\,R\,O\,R\,E\,\Lambda\,D\,Y$ 

#### TIRO DUFFLEBAG L

TIRO DU I

Warm or cold. Wet or dry. Pack all of your football essentials in this large duffelbag. The generous main compartment features a dedicated mesh zone to separate clean and dirty gear. Multiple pockets help to keep essentials easy to find. The base is coated for all-weather durability.

PRICE: 40 €



#### TIRO DUFFLEBAG M

TIRO DU M

Match day or routine training. Pack kit essentials for easy travel in this medium football duffel bag. The main compartment features a dedicated mesh zone to separate clean and dirty gear. Multiple pockets help keep essentials easy to find. It is coated for all-weather durability.

PRICE: 35 €

# GH7266



**GH7267** TEAM NAVY BLUE / BLACK / WHITE



GH7269 TEAM POWER RED / BLACK / WHITE

#### TIRO DUFFLEBAG S

TIRO DU S

Everyday training or match day. Pack kit essentials for easy travel in this small football duffelbag. The main compartment features a dedicated mesh zone to separate clean and dirty gear. Two pockets keep essentials within easy reach. The base is coated for all-weather durability.

PRICE: 30 €





#### TIRO DUFFLEBAG BOTTOM COMPARTMENT