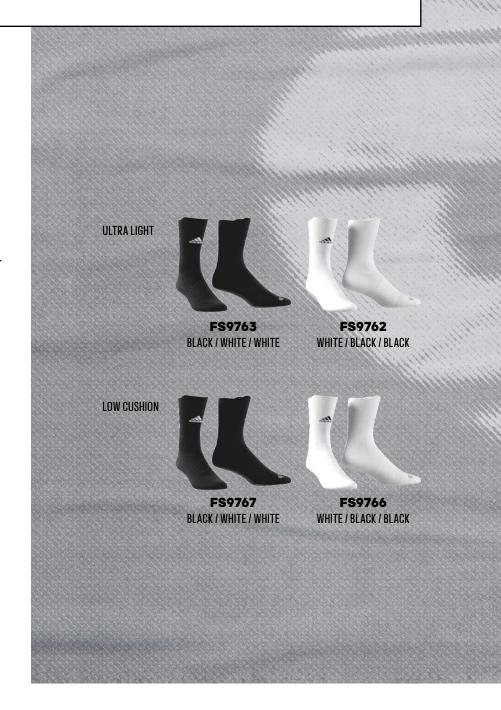

J: **AJ5884** A & J: WB: **AJ5890** BOLD GREEN / WHITE



A & J: **AJ5885** A & J WB: **AJ5891** YELLOW / BLACK



ADULT: AC5254 JUNIOR: AC5256 A & J WB: AC5255 WHITE / BLACK



## **ULTIMATE SOCK SYSTEM**

#### 2 PIECE SOCK SYSTEM FOR CUSTOMIZED PERFORMANCE

- Base sock can be used for both match and training
- Base sock option with grip yarn for maximum traction and control
- Compression sleeve with high knit count requires no taping
- Both sleeve and base sock have mesh inserts for breathability
- Supportive arch and ankle compression for a snug, secure fit
- Designed for a perfect fit with left/right-specific construction



#### **ALPHASKIN SOCK**

ASK CREW UL S. ASK CRW LC S

ADULT: 15 €

SIZES: XS, S, M, L, XL, XXL, XXXL

MATERIAL: 68% POLYESTER, 29% POLYAMIDE,

**3% ELASTHANE** 





#### ALPHASKIN SOCK

ASK TX CRW UL S. ASK TX CRW LC S

ADULT: **25 €** SIZES: **XS, S, M, L, XL, XXL, XXXL** 

MATERIAL: 68% POLYESTER, 29% POLYAMIDE, 3% ELASTHANE

ΛEROREΛDΥ

#### **TEAM SLEEVE 18 SOCKS**

TEAM SLEEVE 18

Turn any socks into match socks. One half of a two-piece system, these football sleeves can be pulled on over the sock of your choice. They're made of sweat-wicking Aeroready and have a locked-in fit that removes the need for taping.

ADULT: 10 €

SIZES: 40-42, 46-48

JUNIOR: € 7

SIZES: **27-30, 34-36** 

MATERIAL: 68% POLYESTER, 27% POLYAMIDE, 5% ELASTHANE

ΛEROREADY

#### ADISOCK 21

ADISOCK 21

When it's time to show your skills, complete your kit with these adidas Adisock 21. Moisture-absorbing Aeroready ensures your feet stay dry, and their right- and left-spec