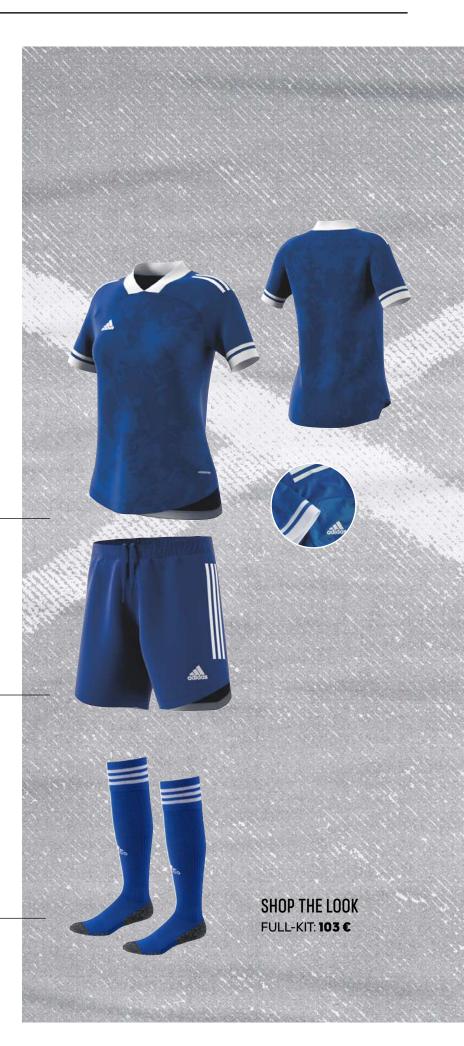

, 176

FIT: REGULAR

MATERIAL: 100% POLYAMIDE



ADULT: CE9056

JUNIOR: CE9055
BLACK / WHITE





CONDIVO 20 IN RANGE UNTIL END OF FEB 2022

### **CONDIVO 20 JERSEY**

CONDIVO 20 JSY W

The football pitch is your canvas. Express yourself. This Condivo jersey shows off a bold allover graphic that began life in an artist's studio. Its lightweight fabric will keep you creating while pushing moisture out of the picture. The curved hem and heat-transfer details are inspired by the kits professionals wear.

ADULT: 50 €

SIZES: XS, S, M, L, XL, 2XL

FIT: REGULAR

MAIN MATERIAL: 100% RECYCLED POLYESTER

ΛΕROREΛDΥ

ADULT: **FT7248** TEAM ROYAL BLUE / WHITE

ADULT: **FI4572** CONDIVO 20 SHORT BOLD BLUE / WHITE ADULT: 40 €

### GK8962

ADISOCK 21 TEAM ROYAL BLUE / WHITE ADULT & JUNIOR: 13 € PAGE 74



# FT7245 FT7244 **BLACK / WHITE** TEAM NAVY BLUE / WHITE FT7247 FT7246 TEAM POWER RED / WHITE TEAM LIGHT GREY / WHITE MATCHES BEST WITH CONDIVO 20 SHORT: FI4573 FI4570 **BLACK / WHITE TEAM NAVY BLUE / WHITE** FI4569 FI4571 TEAM POWER RED / WHITE WHITE / BLACK

### **CONDIVO 20 SHORTS**

CONDIVO20 SHO

Look your sharpest on the football pitch.

These Condivo shorts take design cues from the elite game with curved hems and heat-transfer details.

The lightweight fabric will keep you flying around the pitch while ensuring sweat doesn't slow you down.

ADULT: 40 € SIZES: XS, S, M, L, XL, 2XL, 3XL

FIT: SLIM FIT MATERIAL: 100% POLYESTER

ΛΕΚΟΚΕΛΟΥ

CONDIVO 20 IN RANGE UNTIL END OF FEB 2022

### **CONDIVO 20 PRIMEBLUE JERSEY \***

CONDIVO 20 JSY W

The football pitch is your canvas. Express yo