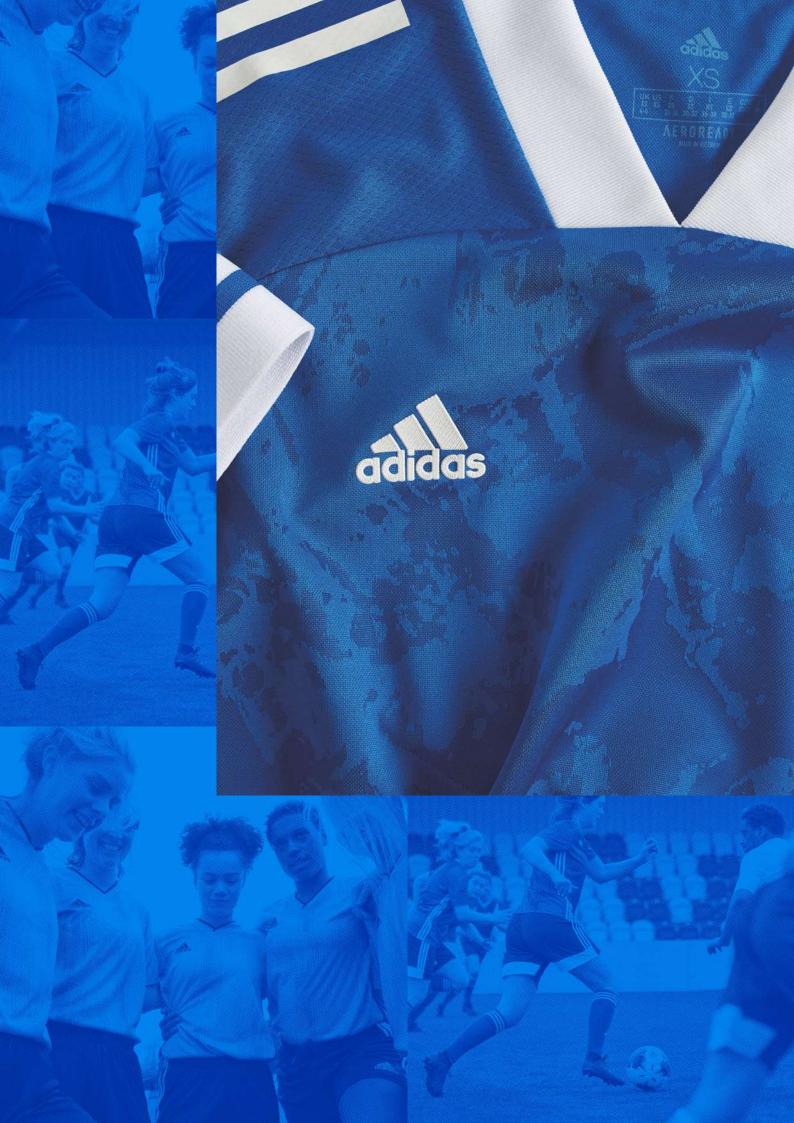

t in
Aeroready fabric for breathable
protection that helps shelter you from
the wind and rain. A stand-up collar
offers extra coverage while an elastic
hem and cuffs help keep the weather
on the outside.

ADULT: 40 €

SIZES: XS, S, M, L, XL, 2XL, 3XL

JUNIOR: 35 €

SIZES: 116, 128, 140, 152, 164, 176

FIT: REGULAR

MATERIAL: 100% POLYESTER

ΛEROREADY



### **CORE 18 STADIUM JACKET**

CORE 18 STD JKT

Stay warm on cold days at the pitch and look stylish in this men's football stadium jacket. It features a longer cut, a full hood and padding for insulation to keep you warm while you stay ready for action.

ADULT: 90 €

SIZES: XS, S, M, L, XL, 2XL, 3XL

JUNIOR: 80 €

SIZES: 116, 128, 140, 152, 164, 176

FIT: REGULAR

MATERIAL: 100% POLYAMIDE



ADULT: CE9056

JUNIOR: CE9055
BLACK / WHITE





CONDIVO 20 IN RANGE UNTIL END OF FEB 2022

### **CONDIVO 20 JERSEY**

CONDIVO 20 JSY W

The football pitch is your canvas. Express yourself. This Condivo jersey shows off a bold allover graphic that began life in an artist's studio. Its lightweight fabric will keep you creating while pushing moisture out of the picture. The curved hem and heat-transfer details are inspired by the kits professionals wear.

ADULT: 50 €

SIZES: XS, S, M, L, XL, 2XL

FIT: REGULAR

MAIN MATERIAL: 100% RECYCLED POLYESTER

ΛΕROREΛDΥ

ADULT: **FT7248** TEAM ROYAL BLUE / WHITE

ADULT: **FI4572** CONDIVO 20 SHORT BOLD BLUE / WHITE ADULT: 40 €

### GK8962

ADISOCK 21 TEAM ROYAL BLUE / WHITE ADULT & JUNIOR: 13 € PAGE 74



# FT7245 FT7244 **BLACK / WHITE** TEAM NAVY BLUE / WHITE FT7247 FT7246 TEAM POWER RED / WHITE