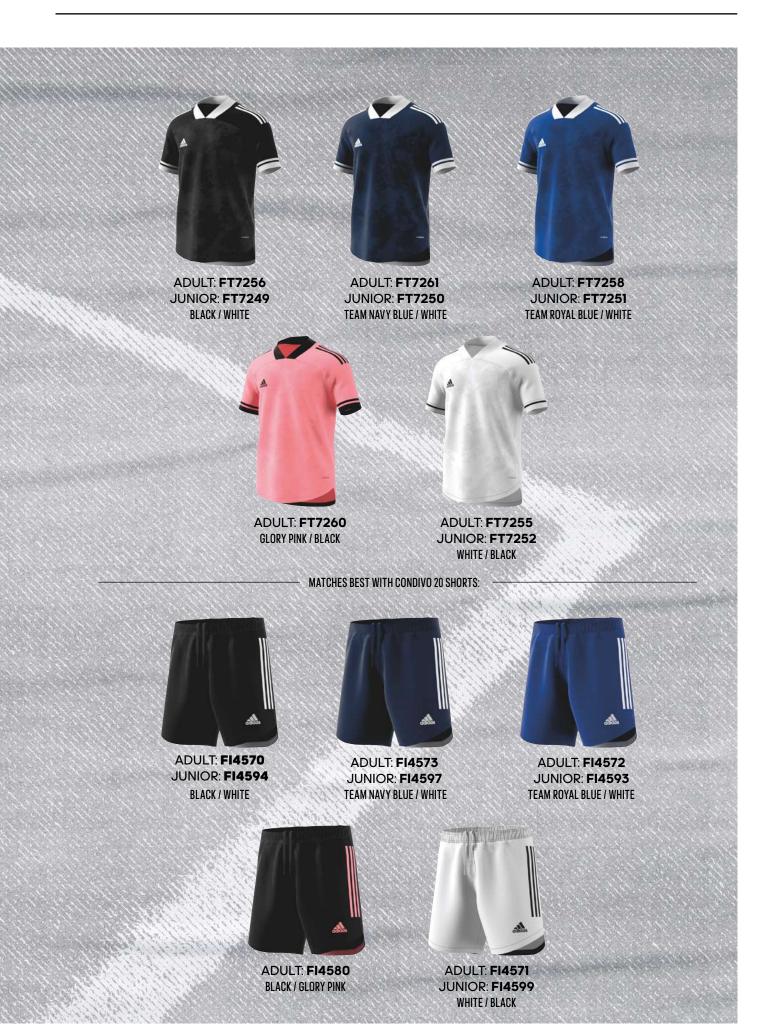

TE



ADULT: **GJ6809** JUNIOR: **GJ6828** White/black





CONDIVO 20 IN RANGE UNTIL END OF FEB 2022

### **CONDIVO 20 JERSEY**

CONDIVO 20 JSY

Keep your head in the game. As you shake off defenders, this football jersey leaves the sweat behind you.

It has mesh panels for airy-cool comfort where you need it most.

Heat-transfer adidas details keep it as light as possible.

ADULT: 50 €

SIZES: XS, S, M, L, XL, 2XL, 3XL

JUNIOR: 40 €

SIZES: 116, 128, 140, 152, 164, 176

FIT: REGULAR

MAIN MATERIAL: 100% RECYCLED POLYESTER

ΛΕROREΛDΥ

ADULT: **FT7257**JUNIOR: **FT7254**TEAM POWER RED / WHITE

ADULT: **FI4573**JUNIOR: **FI4597**CONDIVO 20 SHO
TEAM POWER RED / WHITE
ADULT: 40 € JUNIOR: 30 €
PAGE 67

ADULT & JUNIOR: **GN2992**ADISOCK 21
TEAM POWER RED / WHITE
ADULT & JUNIOR: 13 €
PAGE 74





CONDIVO 20 IN RANGE UNTIL END OF FEB 2022

## **CONDIVO 20 PRIMEBLUE JERSEY \***

CONDIVO 20 JSY PB

Look good, play well. Keep your mind on the match in this adidas football jersey. The lightweight fabric is ventilated for an airy feel against your skin. Its colours draw inspiration from the hidden creatures of the sea.

Primeblue features Parley Ocean Plastic® which is made from recycled waste that's intercepted from beaches and coastal communities before it reaches the ocean.

ADULT: **50 €** 

SIZES: XS, S, M, L, XL, 2XL, 3XL

JUNIOR: 40 €

SIZES: 116, 128, 140, 152, 164, 176

FIT: REGULAR

MATERIAL: 100% RECYCLED POLYESTER

ΛΕROREADY

ADULT: **FI4220** JUNIOR: **FP9397** 

SHARP BLUE / DARK MARINE / TRUE ORANGE

ADULT: **FI4218** JUNIOR: **FP9395** CONDIVO 20 SHO PB

SHARP BLUE / DA