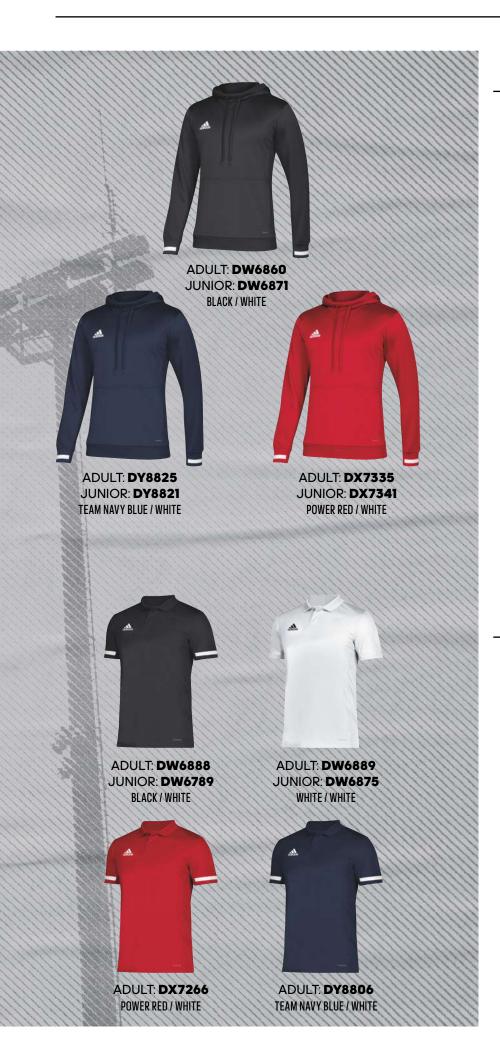

TER

ΛEROREΛDΥ

#### **TEAM 19 WOVEN PANTS**

TEAM 19 WOV PNT

Trophies are made from hard work. These pants keep you dry while you run through your pre-game warm-ups. They are made of durable, sweat-wicking fabric cut for a slim fit. Ankle zips allow you to pull them on or off over trainers.

ADULT: 40 €

SIZES: 2XS, XS, S, M, L, XL, 2XL

FIT: REGULAR

MATERIAL: 100% POLYESTER

ΛΕΚΟΚΕΛΟΥ

#### **TEAM 19 1/4 ZIP LONGSLEEVE**

**TEAM 19 JSY 1/4 LS** 

Trophies are made from hard work. This jersey has a breathable, quick-drying construction so you stay comfortable through pre-game warm-ups. It is made with a concealed quarter-zip front and a hidden pocket in the back.

ADULT: **45 €** 

SIZES: XS, S, M, L, XL, 2XL, 3XL, 4XL

FIT: REGULAR

MAIN MATERIAL: 100% RECYCLED POLYESTER

ΛEROREADY





#### **TEAM 19 HOODY**

TEAM 19 HOODY

Trophies are made from hard work. This hoody keeps you covered as you warm up before training sessions or games. It is made of breathable, quick-drying fabric, so you stay cool and dry.

ADULT: 50 €

SIZES: XS, S, M, L, XL, 2XL, 3XL, 4XL

JUNIOR: 45 €

SIZES: 116, 128, 140, 152, 164, 176

FIT: REGULAR

MAIN MATERIAL: 100% RECYCLED POLYESTER

ΛEROREΛDΥ

#### **TEAM 19 POLO**

TEAM 19 POLO

Trophies are made from hard work.
Built for hot days on the pitch, this polo
shirt keeps you cool with breathable,
quick-drying fabric. It is cut for a full
range of motion, so you stay focused
on your practice session.

ADULT: 38 €

SIZES: XS, S, M, L, XL, 2XL, 3XL, 4XL

JUNIOR: 33 €

SIZES: 116, 128, 140, 152, 164, 176

FIT: REGULAR

MAIN MATERIAL: 100% RECYCLED