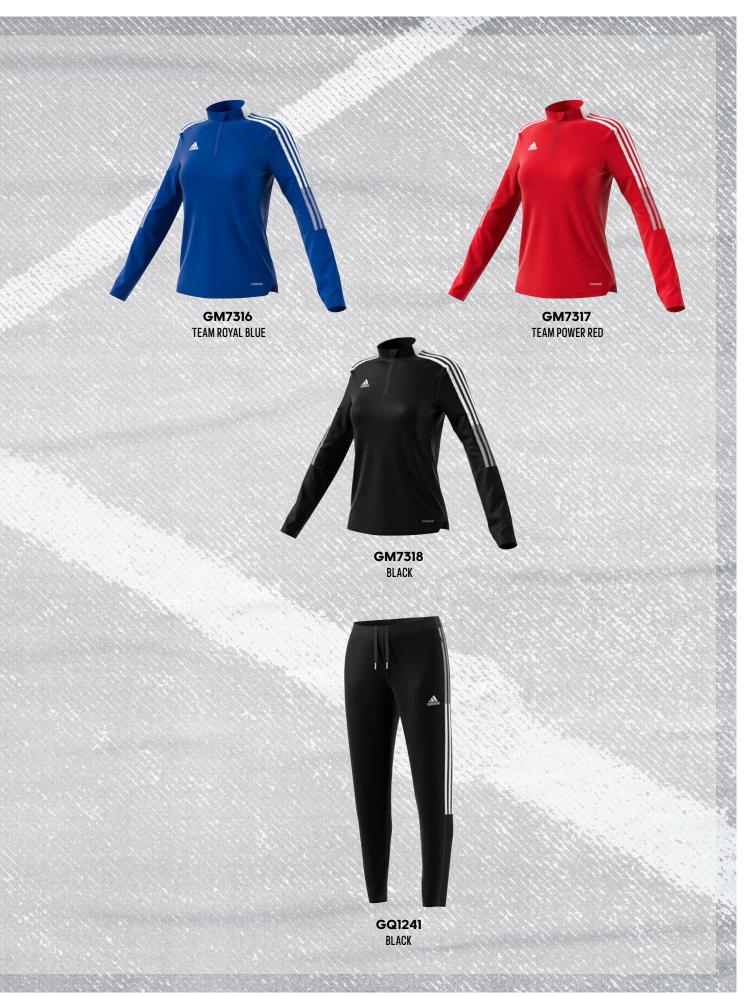

You wear it, even when you're not wearing it.

In this kit, you're part of the team. A kit makes it more than a casual kick around. A kit makes it official. A kit makes it real.

# AKIT MAKES IT REAL

When you've got a kit, it means you belong.
You're part of a community. A family.
You're not just a ringer or a last-minute replacement.
You're a fully fledged member of the club.

When you've got a kit – it becomes a part of you.

It's your identity. Your armour.

It says who you are and what you represent.

You wear it, even when you're not wearing it.

In this kit, you're part of the team.

A kit makes it more than a casual kick around. A kit makes it official. A kit makes it real.