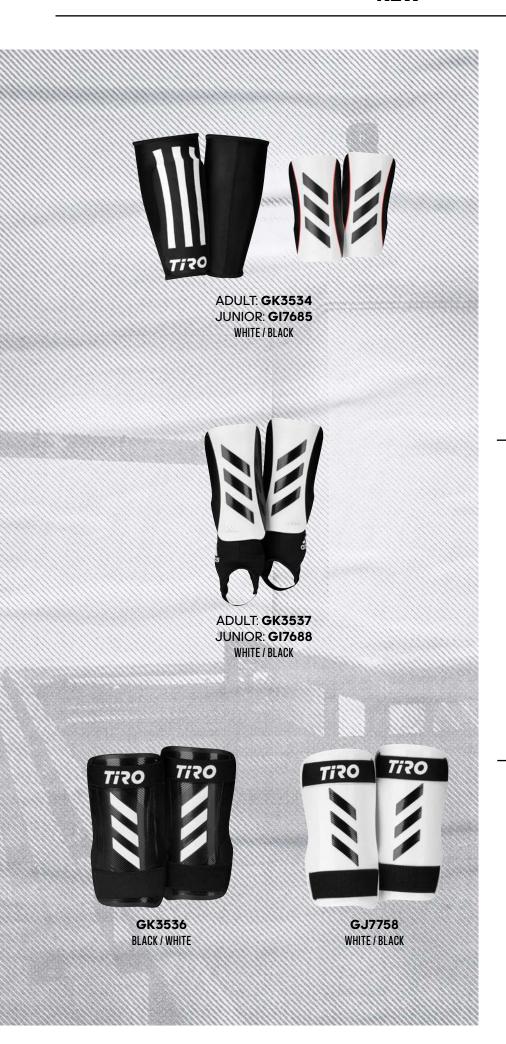

lly cold days, it's made from soft knit fabric. A mesh panel adds extra breathability around the mouth area.

> PRICE: 20 € SIZES: OSFY, OSFM, OSFL

> > MATERIAL: 100% POLYACRYL

#### CAPTAINS ARMBAND

FB CAPT ARMBAND

You earned your place at the top, now show it off with this football captains armband. It features an easy-to-adjust hook-and-loop closure and 3-Stripes graphic.

PRICE: 15 €, ONE SIZE



**GH7248** 

**BLACK / WHITE** 

**GH7250 BLACK / WHITE** 









#### **TIRO GLOVE PRO**

TIRO GL PRO

ADULT: 80 €

SIZES: 7, 7-, 8, 8-, 9, 9-, 10, 10-, 11, 11-, 12

#### TIRO GLOVE LEAGUE

TIRO GL LGE

ADULT: **50 €** SIZES: **7, 7-, 8, 8-, 9, 9-, 10, 10-, 11, 11-, 12** 

#### **TIRO GLOVE CLUB**

TIRO GL CLB

ADULT: 18 € JUNIOR: 12 € SIZES: 7, 7-, 8, 8-, 9, 9-, 10, 10-, 11, 11-, 12





#### TIRO SHINGUARD LEAGUE

TIRO SG LGE

ADULT: **23 €** JUNIOR: **20 €** 

ADULT SIZES: 6, 7, 8, 9, 10

JUNIOR SIZES: 7, 8, 9

#### TIRO SHINGUARD MATCH

TIRO SG MTC

PRICE: 15 € JUNIOR: 13 €

ADULT SIZES: 6, 7, 8, 9, 10 JUNIOR SIZES: 7, 8, 9

#### TIRO SHINGUARD TRAINING

TIRO SG TRN

PRICE: 13 € SIZES: 6, 7, 8, 9, 10





FOOTBALLS IN RANGE UNTIL END OF 2022

#### TIRO PRO

PRICE: 100 € SIZES: 5

TECHNOLOGY: TSBE USAGE: MATCH

KEY ARTICLE





#### FS0373

WHITE / BLACK / TEAM LIGHT BLUE / SILVER METAL / GOLD METAL / TEAM POWER RED / SOLAR RED / TEAM SOLAR ORANGE

#### TIRO COMPETITION

PRICE: **50 €** SIZES: **4, 5** 

TECHNOLOGY: THERMAL BONDED

USAGE: MATCH







#### FS0392

TOP: WHITE / BLACK / TEAM ROYAL BLUE / SILVER METAL BOTTOM: SOLAR RED

#### TIRO LEAGUE TSBE

PRICE: **35