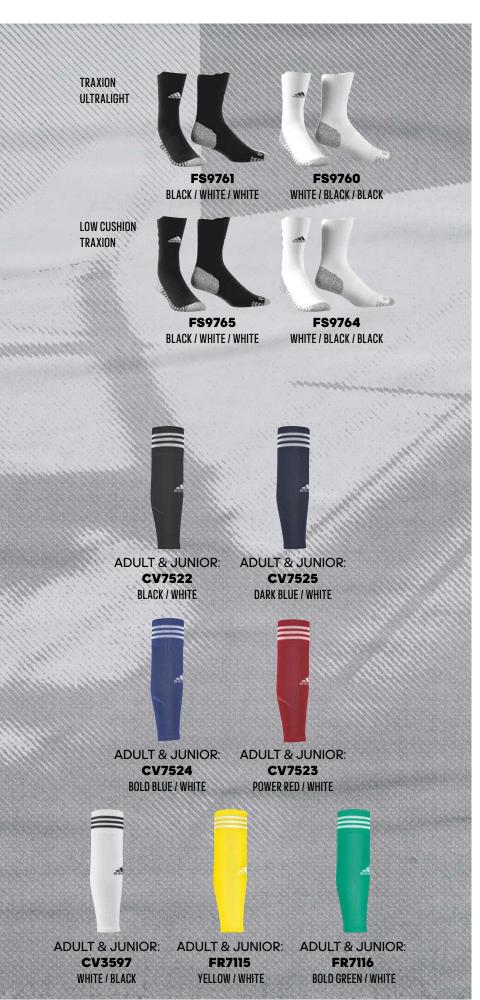

: **AJ5884** A & J: WB: **AJ5890** BOLD GREEN / WHITE



A & J: **AJ5885** A & J WB: **AJ5891** YELLOW / BLACK



ADULT: AC5254 JUNIOR: AC5256 A & J WB: AC5255 WHITE / BLACK



## **ULTIMATE SOCK SYSTEM**

#### 2 PIECE SOCK SYSTEM FOR CUSTOMIZED PERFORMANCE

- Base sock can be used for both match and training
- Base sock option with grip yarn for maximum traction and control
- Compression sleeve with high knit count requires no taping
- Both sleeve and base sock have mesh inserts for breathability
- Supportive arch and ankle compression for a snug, secure fit
- Designed for a perfect fit with left/right-specific construction



#### **ALPHASKIN SOCK**

ASK CREW UL S. ASK CRW LC S

ADULT: 15 €

SIZES: XS, S, M, L, XL, XXL, XXXL

MATERIAL: 68% POLYESTER, 29% POLYAMIDE,

**3% ELASTHANE** 





#### ALPHASKIN SOCK

ASK TX CRW UL S. ASK TX CRW LC S

ADULT: **25 €** SIZES: **XS, S, M, L, XL, XXL, XXXL** 

MATERIAL: 68% POLYESTER, 29% POLYAMIDE, 3% ELASTHANE

ΛEROREΛDΥ

#### **TEAM SLEEVE 18 SOCKS**

TEAM SLEEVE 18

Turn any socks into match socks. One half of a two-piece system, these football sleeves can be pulled on over the sock of your choice. They're made of sweat-wicking Aeroready and have a locked-in fit that removes the need for taping.

ADULT: 10 €

SIZES: 40-42, 46-48

JUNIOR: € 7

SIZES: **27-30, 34-36** 

MATERIAL: 68% POLYESTER, 27% POLYAMIDE, 5% ELASTHANE

ΛEROREADY

#### ADISOCK 21

ADISOCK 21

When it's time to show your skills, complete your kit with these adidas Adisock 21. Moisture-absorbing Aeroready ensures your feet stay dry, and their right- and left-specif