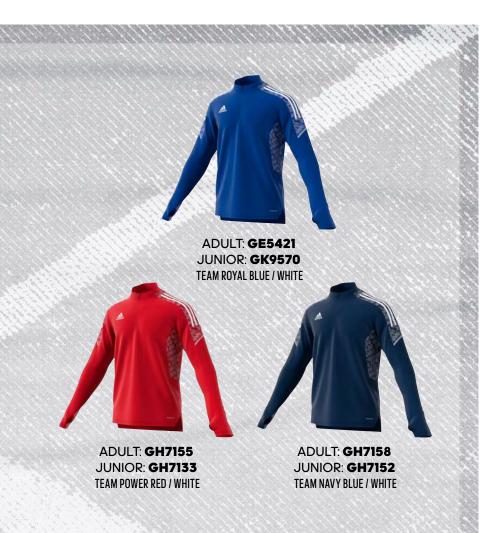

7** Junior: **GH7151** Black/White

#### **CONDIVO 21 TRAINING PANTS**

CON21 TR PNT

Training sessions alone don't win matches, but each one plays a part. Created using Primeblue made with Parley Ocean Plastic, these adidas Condivo 21 football pants score another small victory in the battle against plastic waste. Sweat-wicking Aeroready keeps you dry when you're putting everything in. The tapered fit ensures nothing gets between your feet and the ball when it's time to show your skills.

ADULT: 55 €

SIZES: XS, S, M, L, XL, 2XL, 3XL

JUNIOR: 45 €

SIZES: 116, 128, 140, 152, 164

FIT: SLIM FIT

MAIN MATERIAL: 100% RECYCLED POLYESTER

 $\Lambda\,E\,R\,O\,R\,E\,\Lambda\,D\,Y$ 



ADULT: **GE5423** JUNIOR: **GK9572** Black/white



ADULT: **GH7134** JUNIOR: **GH7132** TEAM NAVY BLUE / WHITE



KEY ARTICLE

# **CONDIVO 21 TRAINING 1/2 PANT**

CON21 1/2 PNT

Train to make a difference. These adidas Condivo 21 football pants were created using Primeblue made with Parley Ocean Plastic, one small victory in the battle against plastic waste. You'll stay confident through the toughest drills thanks to sweat-wicking Aeroready. The cropped silhouette ensures your footwork has room to shine.

ADULT: **45 €** SIZES: **XS, S, M, L, XL, 2XL, 3XL** 

FIT: REGULAR

MAIN MATERIAL: 100% RECYCLED POLYESTER

ΛΕΚΟΚΕΛΟΥ



ADULT: GH7144
BLACK / WHITE



ADULT: **GE5415** TEAM NAVY BLUE / WHITE

# **CONDIVO 21 TRAINING JERSEY**

CON21 TR JSY

Training sessions alone don't win football matches, but each one plays a part. This adidas Condivo 21 jersey was created using Primeblue made with Parley Ocea