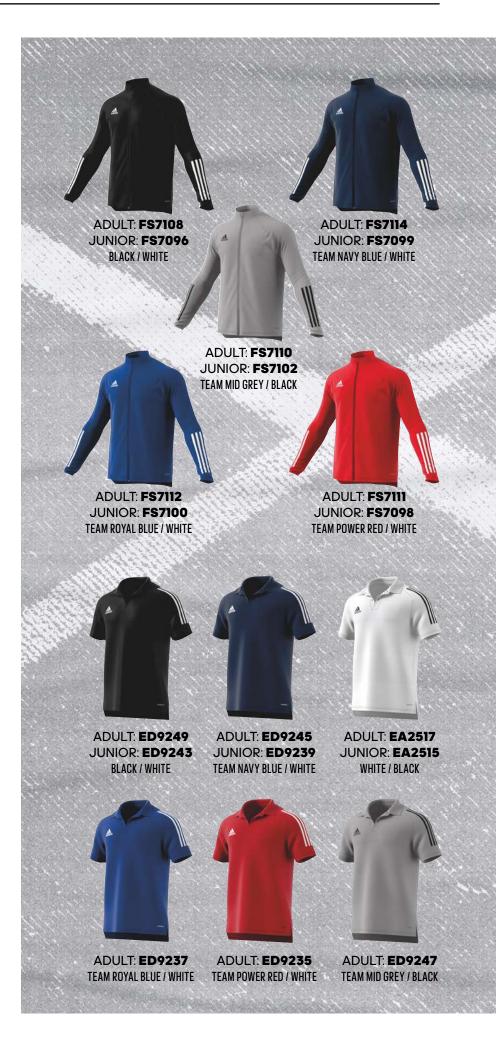

You wear it, even when you're not wearing it.

In this kit, you're part of the team. A kit makes it more than a casual kick around. A kit makes it official. A kit makes it real.

# AKIT MAKES IT REAL

When you've got a kit, it means you belong.
You're part of a community. A family.
You're not just a ringer or a last-minute replacement.
You're a fully fledged member of the club.

When you've got a kit – it becomes a part of you.

It's your identity. Your armour.

It says who you are and what you represent.

You wear it, even when you're not wearing it.

In this kit, you're part of the team.

A kit makes it more than a casual kick around. A kit makes it official. A kit makes it real.