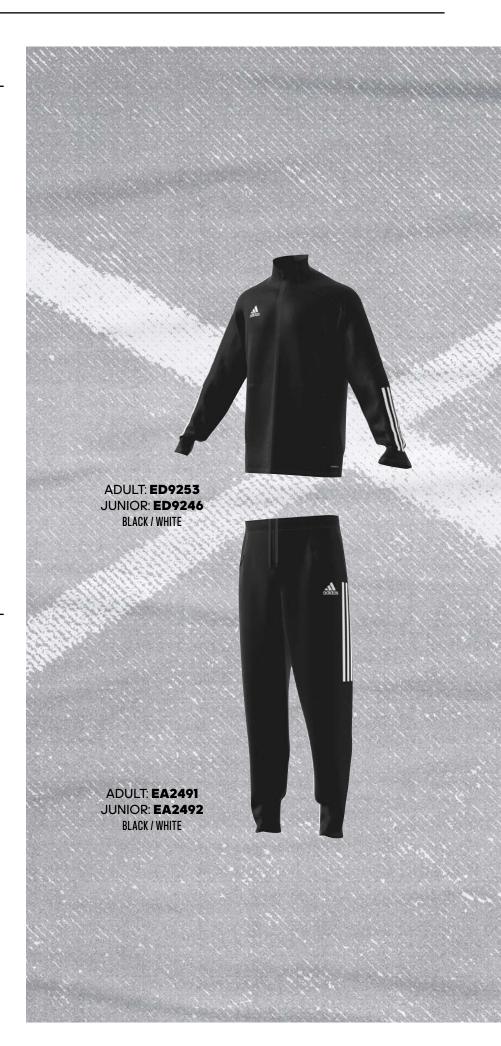

u'll hardly notice it. But thanks to its streamlined silhouette and floating adidas 3-Stripes, everyone else will.

ADULT: 70 €

SIZES: XS, S, M, L, XL, 2XL, 3XL, 4XL

JUNIOR: 60 €

SIZES: 116, 128, 140, 152, 164, 176

FIT: SLIM FIT

MAIN MATERIAL: 100% RECYCLED POLYESTER

ΛEROREΛDΥ



CON20 PRE PNT

On the sidelines. On the street. Represent the beautiful game. These Condivo football pants share their sleek design with the ones pros wear when travelling to games. Whatever you get up to away from the pitch, their lightweight, quick-drying fabric will keep you comfortable. Floating adidas 3-Stripes help you stand out.

ADULT: **45 €** 

SIZES: XS, S, M, L, XL, 2XL, 3XL, 4XL

JUNIOR: 40 €

SIZES: 116, 128, 140, 152, 164, 176

FIT: SLIM FIT

MAIN MATERIAL: 100% RECYCLED POLYESTER

ΛΕROREΛDΥ





CONDIVO 20 IN RANGE UNTIL END OF FEB 2022

#### **CONDIVO 20 TRACK HOODIE**

CON20 TK HOOD

On the sidelines. On the street. Represent the beautiful game. This adidas Condivo track jacket takes football style beyond the final whistle with a sleek silhouette and heat-transfer details. When your day goes sideways, you'll stay dry thanks to its lightweight, moisture-absorbing fabric.

ADULT: **55 €** 

SIZES: XS, S, M, L, XL, 2XL, 3XL, 4XL

JUNIOR: 50 €

SIZES: 116, 128, 140, 152, 164, 176

FIT: SLIM FIT

MAIN MATERIAL: 100% RECYCLED POLYESTER

ΛΕROREADY

# **CONDIVO 20 TRACK PANTS**

CON20 TK PNT

Built for the training ground. Styled for the street. Move freely through kickabouts or practice in these adidas football track pants. The soft fabric is slim down the leg and cuffed at the ank