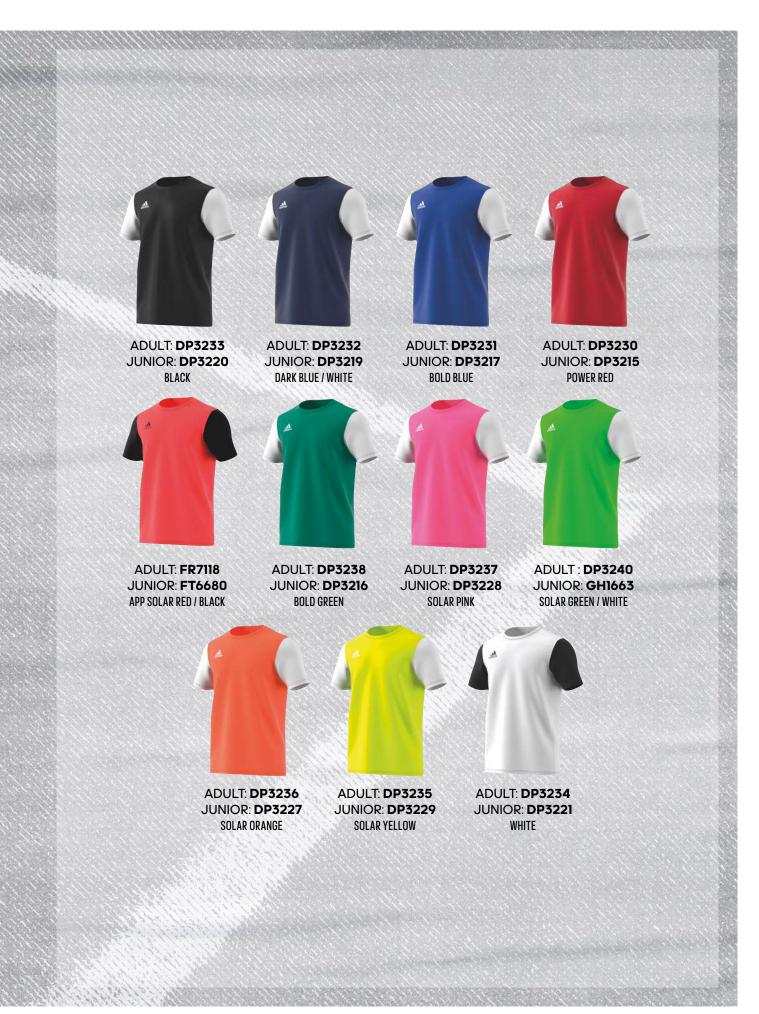

15 € / JUNIOR: 13 €
PAGE 70

ADULT & JUNIOR: **AJ5909**MILANO SOCK 16
YELLOW / BLACK
ADULT & JUNIOR: 8 €
PAGE 77









ESTRO 19 IN RANGE UNTIL END OF FEB 2024

#### **ESTRO 19 JERSEY**

ESTRO 19 JSY

Stay dry, stay on attack. The light-weight build of this football jersey moves sweat away from the body for quick drying. It's cut for a full range of motion as you control and move with the ball.

ADULT: 15 €

SIZES: XS, S, M, L, XL, 2XL

JUNIOR: 13 €

SIZES: 116, 128, 140, 152, 164, 176

FIT: REGULAR

MATERIAL: 51% RECYCLED POLYESTER /

49% POLYESTER

ΛEROREΛDΥ

ADULT: **DP3239**JUNIOR: **DP3224**MAROON / WHITE

ADULT: **AC5254**JUNIOR: **AC5256**PARMA 16 SHORTS
WHITE / BLACK
ADULT: 15 € / JUNIOR: 13 €
PAGE 70

ADULT: **AJ5905**MILANO 16 SOCK
WHITE / BLACK
ADULT & JUNIOR: 8 €
PAGE 77





# TECHFIT LONG SLEEVE TOP / CLIMAWARM TF LS TOP. TF LS TOP CR M

ADULT: **35 €**JUNIOR: **25 €** 

CLIMAWARM ADULT: 45 €

ADULT SIZES: **XS, S, M, L, XL, 2XL, 3XL** JUNIOR SIZES: **128, 140, 152, 164, 176** 

FIT: SLIM FIT

MATERIAL: 83% RECYCLED POLYESTER, 17% ELASTHANE

ΛΕROREADY

# TECHFIT LONG TIGHT

ADULT: 35 €

SIZES: XS, S, M, L, XL, 2XL, 3XL

FIT: SLIM FIT

MATERIAL: 83% REC YCLED POLYESTER, 17% ELASTHANE

ΛΕROREΛDΥ



NEW TECH FIT

# ADULT: GU4906 ADULT: GU4907 BLACK WHITE ADULT: GU7311 ADULT: GU7315 **JUNIOR: H23160** JUNIOR: **H23163** WHITE BLACK odlacı odlaan ADULT: GU7314 ADULT: GU7313 ADULT: GU4915 **TEAM POWER RED TEAM NAVY BLUE TEAM ROYAL BLUE**

#### **TECHFIT SHORT SLEEVE TOP**

TF SS TOP

ADULT: 30 €

SIZES: XS, S, M, L, XL, 2XL, 3XL

FIT: SLIM FIT

MATERIAL: 83% REC