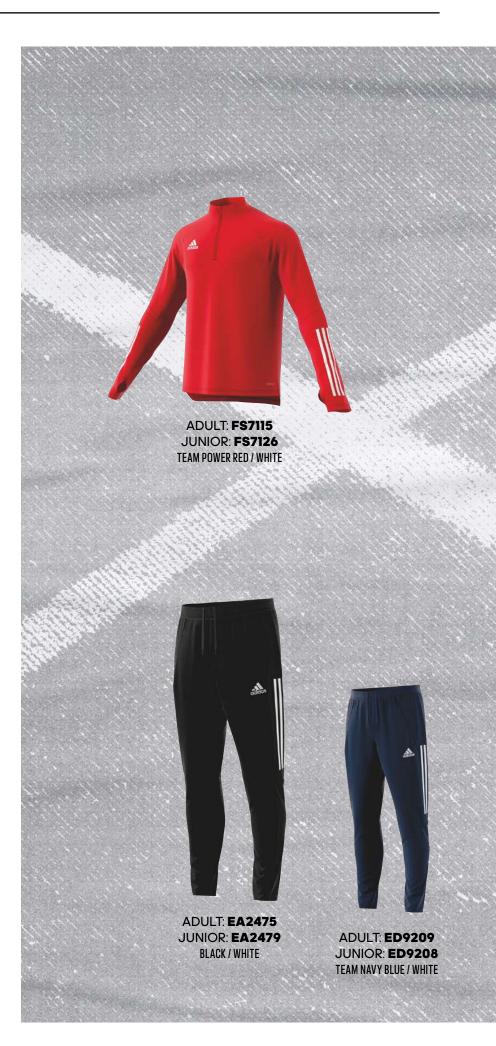

idas football top during training or warm-ups. It's built from lightweight recycled fabric, making it easy to stash into your bag just in case.

ADULT: 60 €

SIZES: XS, S, M, L, XL, 2XL, 3XL, 4XL

JUNIOR: 50 €

SIZES: 116, 128, 140, 152, 164, 176

FIT: SLIM FIT

MAIN MATERIAL: 100% RECYCLED POLYESTER

ΛΕROREADY

# **CONDIVO 20 TRAINING PANTS**

CON20 TR PNT

Run fast and sweat hard. You'll stay comfortable through the toughest training sessions in these adidas football track pants. A slim cut makes them a sharp choice through your footwork and ladder drills. The lightweight fabric absorbs moisture, so you're ready for the next move.

ADULT: 50 €

SIZES: XS, S, M, L, XL, 2XL, 3XL, 4XL

JUNIOR: 40 €

SIZES: 116, 128, 140, 152, 164, 176

FIT: SLIM FIT

MAIN MATERIAL: 100% RECYCLED POLYESTER





# **CONDIVO 20 TRAINING SHORTS**

CON20 TR SHO

Run fast and sweat hard.
These adidas football shorts keep up
with tough training sessions. You'll stay
dry and comfortable thanks to the
lightweight, moisture-managing fabric.
Slip your phone and keys into the zip
pockets and jump into the game.

ADULT: 35 €

SIZES: XS, S, M, L, XL, 2XL, 3XL, 4XL

JUNIOR: **33 €** 

SIZES: 116, 128, 140, 152, 164, 176

FIT: REGULAR

MAIN MATERIAL: 100% RECYCLED POLYESTER

ΛΕROREΛDΥ

CONDIVO 20 IN RANGE UNTIL END OF FEB 2022

## **CONDIVO 20 PRESENTATION JACKET**

CON20 PRF JKT

On the sidelines. On the street. Represent the beautiful game. This Condivo football jacket shares its design with the ones pros wear when travelling to games. Its lightweight build means you'll hardly notice it. But thanks to its