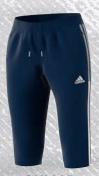

d details bring in the cut at the lower legs. Moisture-absorbing Aeroready ensures comfort.

ADULT: 50 €

SIZES: 2XS, XS, S, M, L, XL, 2XL

FIT: REGULAR

MAIN MATERIAL: 100% RECYCLED POLYESTER

ΛΕROREADY



NEW WOMEN'S

#### KEY ARTICLE

#### TIRO 21 WINDBREAKER

TIRO21 WB W

You can't always be a force of nature in football training. So when the intensity drops and the winds pick up, this adidas Tiro 21 Windbreaker has you covered. Moisture-absorbing Aeroready and a mesh lining keep you dry. The streamlined silhouette ensures nothing gets in the way of your ball skills on the touchline.

ADULT: 60 € SIZES: 2XS, XS, S, M, L, XL, 2XL

FIT: SLIM FIT

MAIN MATERIAL: 100% RECYCLED POLYESTER

ΛEROREADY



**GP4969** 



GP4972 TEAM POWER RED

**GP4968** 

**TEAM NAVY BLUE** 



GM7372 BLACK





GK9665 TEAM NAVY BLUE

**TIRO 21 3/4 PANTS** 

TIRO21 3/4 PNTW

What do you do when shorts aren't enough, but track pants cramp your football style? You pull on these adidas Tiro 21 3/4 Pants. The three-quarter length ensures you have the perfect balance of coverage and ventilation when you hit the pitch. Moisture-absorbing Aeroready keeps you dry when the intensity increases.

ADULT: **35 €** 

SIZES: 2XS, XS, S, M, L, XL, 2XL

FIT: SLIM FIT

MAIN MATERIAL: 100% RECYCLED POLYESTER

#### **TIRO 21 SWEAT HOODIE**

TIRO21 SW HOOD W

Relax, regroup, recover. This adidas hoodie is ideal for the quieter moments of football, like stretching before a match or heading home when training is over. The cotton-blend fleece feels soft and cosy. Pull up the roomy hood when you want to take a breather.