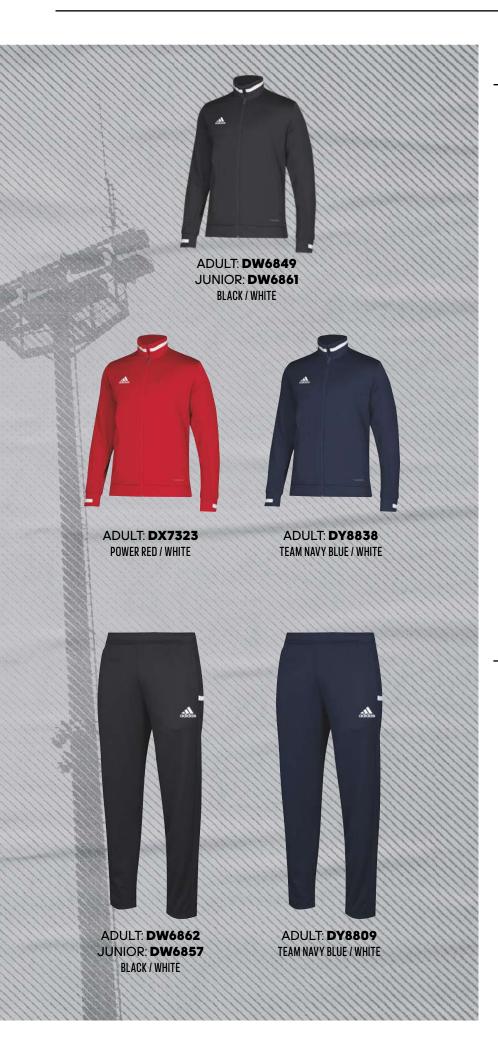

cut for a full range of motion, so you stay ready for the next move.

ADULT: 33 €

SIZES: XS, S, M, L, XL, 2XL, 3XL, 4XL

JUNIOR: 28 €

SIZES: 116, 128, 140, 152, 164, 176

FIT: REGULAR

MAIN MATERIAL: 100% RECYCLED POLYESTER

ΛEROREΛDΥ

#### **TEAM 19 KNIT SHORTS**

TEAM 19 KN SHO W. TEAM 19 3P SHO W

Trophies are made from hard work. Built for hot days on the pitch, these shorts keep you cool with breathable, quick-drying fabric. They are cut for a full range of motion, so you stay ready for the next move.

ADULT: 28 €

SIZES: **XS, S, M, L, XL, 2XL, 3XL, 4XL** 

JUNIOR: **25 €** 

SIZES: 116, 128, 140, 152, 164, 176

TEAM 19 3P SHO ADULT: **38 €** 

SIZES: XS, S, M, L, XL, 2XL, 3XL, 4XL

FIT: REGULAR

MAIN MATERIAL: 100% RECYCLED POLYESTER

 $\Lambda\,E\,R\,O\,R\,E\,\Lambda\,D\,Y$ 





#### **TEAM 19 TRACK JACKET**

TEAM 19 TRK JKT

Trophies are made from hard work.
This track jacket keeps you covered
as you warm up before training
sessions or games. It is made of
breathable, quick-drying fabric, so
you stay cool and dry.

ADULT: 50 €

SIZES: XS, S, M, L, XL, 2XL, 3XL, 4XL

JUNIOR: 45 €

SIZES: 116, 128, 140, 152, 164, 176

FIT: REGULAR

MATERIAL: 100% POLYESTER

ΛEROREΛDΥ

#### **TEAM 19 TRACK PANTS**

TEAM 19 TRK PNT

Trophies are made from hard work.

These warm-up pants keep you covered before the big game. They are made of soft knit, with mesh ventilation for cooling. Ankle zips allow you to pull them on or off over trainers.

ADULT: 40 €

SIZES: XS, S, M, L, XL, 2XL, 3XL, 4XL

JUNIOR: 38 €

SIZES: 116, 128, 140, 152, 164, 176

FIT: REGULAR

MATERIAL: 100% POLYEST