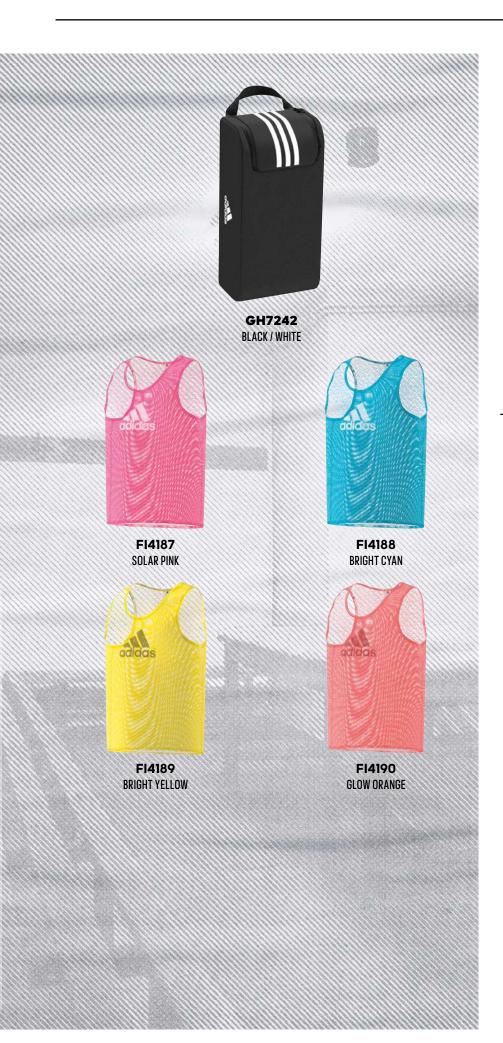

wo pockets help make it easy to find essential items. A reinforced bottom adds all-season durability.

PRICE: **35 €** 





#### TIRO TROLLEY XL

TIRO TROLLEY XL

Simplify your travel days with this wheeled team bag. The rugged design features a spacious easy-access opening with multiple zip pockets. A dedicated shoe compartment keeps your kit organised.

PRICE: 160 € ONE SIZE

#### TIRO BACKPACK & TIRO BACKPACK A.R.

TIRO BP, TIRO BP A.R.

Always ready. Stow your football essentials in this backpack for maximum convenience. A full-zip opening offers easy access to everything in the main compartment. Mesh side pockets and front zip keeps essentials within easy reach. The base is coated for all-weather durability.

TIRO BACKPACK: **35 €**TIRO BACKPACK A.R.: **70 €** 

#### **ONE SIZE**





#### **TIRO SHOE BAG**

TIRO SB

Give your shoes the respect they deserve with this football shoe bag. Carry it on its own or use it to seal your muddy shoes off from the rest of your kit in your travel bag

PRICE: 15 € ONE SIZE

#### **TRAINING BIB**

TRG BIB 14

Fly through football training in this lightweight bib. It's made of mesh with an oversize round neck and armholes to allow for quick changes between sessions.

> ADULT: 9 € SIZES: S, M, L, XL

MATERIAL: 100% POLYESTER

#### **CONDIVO GLOVES**

CONDIVO GLOVES

Slip into these lightweight football gloves when the temperature dips. They stretch with your movements to keep your hands warm on the pitch or the sideline. Conductive thumb and forefinger tips are touchscreen compatible.

PRICE: **35 €** SIZES: **S, M, L** 

#### **TIRO