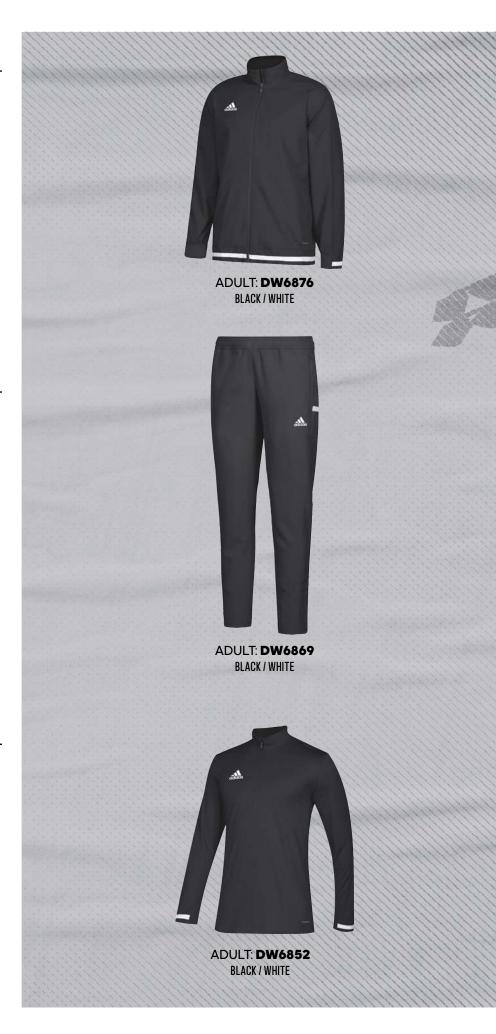

ESTER

ΛEROREΛDΥ

#### **TEAM 19 WOVEN PANTS**

TEAM 19 WOV PNT

Trophies are made from hard work. These pants keep you dry while you run through your pre-game warm-ups. They are made of durable, sweat-wicking fabric cut for a slim fit. Ankle zips allow you to pull them on or off over trainers.

ADULT: 40 €

SIZES: 2XS, XS, S, M, L, XL, 2XL

FIT: REGULAR

MATERIAL: 100% POLYESTER

ΛΕΚΟΚΕΛΟΥ

#### **TEAM 19 1/4 ZIP LONGSLEEVE**

**TEAM 19 JSY 1/4 LS** 

Trophies are made from hard work. This jersey has a breathable, quick-drying construction so you stay comfortable through pre-game warm-ups. It is made with a concealed quarter-zip front and a hidden pocket in the back.

ADULT: **45 €** 

SIZES: XS, S, M, L, XL, 2XL, 3XL, 4XL

FIT: REGULAR

MAIN MATERIAL: 100% RECYCLED POLYESTER

ΛEROREADY





#### **TEAM 19 HOODY**

TEAM 19 HOODY

Trophies are made from hard work. This hoody keeps you covered as you warm up before training sessions or games. It is made of breathable, quick-drying fabric, so you stay cool and dry.

ADULT: 50 €

SIZES: XS, S, M, L, XL, 2XL, 3XL, 4XL

JUNIOR: 45 €

SIZES: 116, 128, 140, 152, 164, 176

FIT: REGULAR

MAIN MATERIAL: 100% RECYCLED POLYESTER

ΛEROREΛDΥ

#### **TEAM 19 POLO**

TEAM 19 POLO

Trophies are made from hard work.
Built for hot days on the pitch, this polo
shirt keeps you cool with breathable,
quick-drying fabric. It is cut for a full
range of motion, so you stay focused
on your practice session.

ADULT: 38 €

SIZES: XS, S, M, L, XL, 2XL, 3XL, 4XL

JUNIOR: 33 €

SIZES: 116, 128, 140, 152, 164, 176

FIT: REGULAR

MAIN MATERIAL: 100% RECYCLE