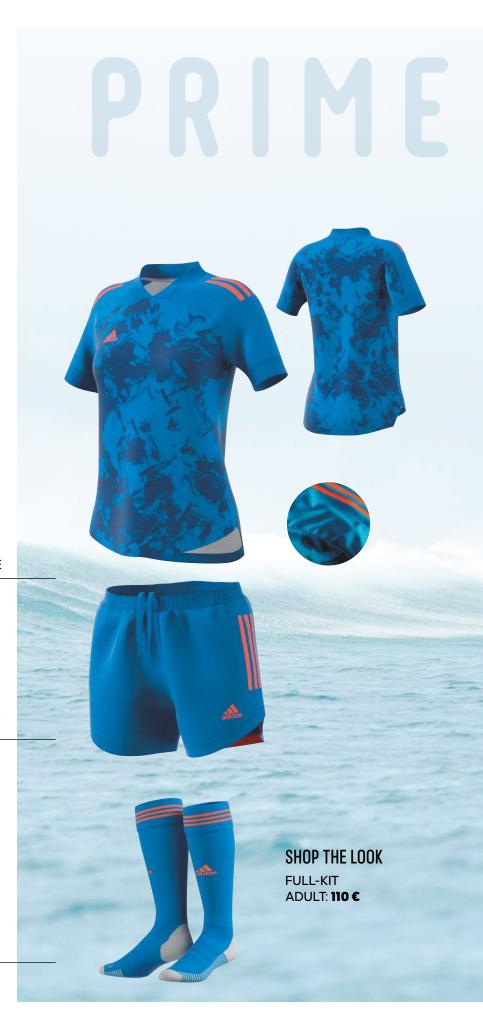

our canvas. Express yourself. This Condivo jersey displays an allover graphic transcribed from a hand-painted design. Its featherlight fabric helps you dominate the pitch while pushing moisture out of the picture. The heat-transfer details and curved hem are seen throughout the professional game.

Good for the Oceans
Primeblue features Parley Ocean
Plastic®, which is made from recycled
waste that's intercepted from beaches
and coastal communities before it
reaches the ocean.

ADULT: 50 €

SIZES: XS, S, M, L, XL, 2XL

FIT: REGULAR

MATERIAL: 100% RECYCLED POLYESTER

ΛΕROREADY

**WOMEN: FP9393** 

SHARP BLUE / DARK MARINE / TRUE ORANGE

WOMEN: **FP9399**CONDIVO 20 SHORT
SHARP BLUE / DARK MARINE / TRUE ORANGE

ADULT: 40 €

ADULT: **GQ8923**PRIMEBLUE SOCK
SHARP BLUE / TRUE ORANGE
ADULT: 20 €





### **CONDIVO 20 PRIMEBLUE SHORTS \***

CONDIVO 20 SHO W PB

Look your sharpest on the football pitch. The low-resistance heat-transfer details and curved hems of these Condivo shorts take design cues from the professional game. Their lightweight, moisture-absorbing fabric will keep you feeling dry as you fly around the pitch.

Primeblue features Parley Ocean Plastic®, which is made from recycled waste that's intercepted from beaches and coastal communities before it reaches the ocean.

ADULT: 40 € SIZES: X\$/L, \$/L, M/L, L/L, XL/L, 2XLL

FIT: REGULAR MATERIAL: 100% RECYCLED POLYESTER

ΛΕROREADY

WOMEN: **FP9394**EASY BLUE / WHITE / SHARP BLUE

WOMEN: **FP9400**CONDIVO 20 SHORT
EASY BLUE / WHITE / SHARP BLUE
ADULT: 40 €

ADULT: **GQ8924**PRIMEBLUE SOCK
EASY BLUE / WHITE / SHARP BLUE
A