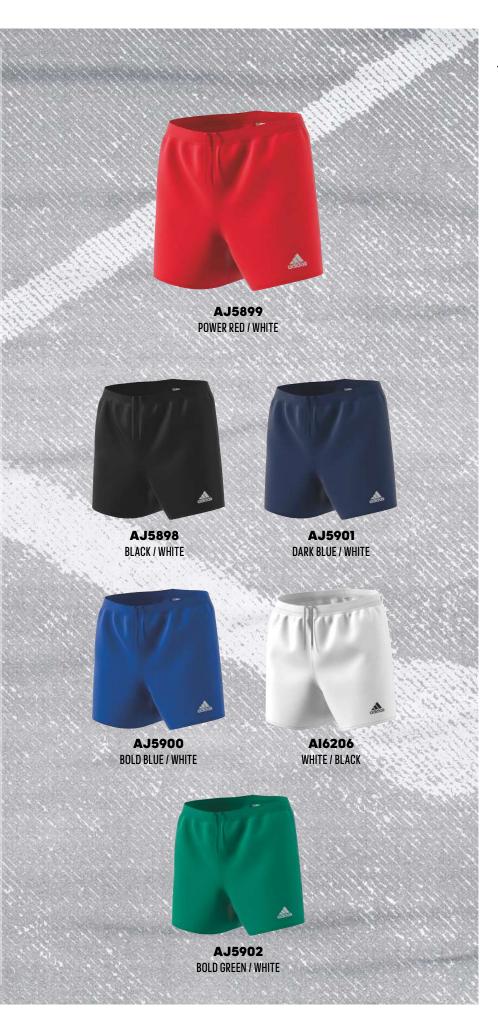

2XS, XS, S, M, L, XL, 2XL

FIT: SLIM FIT

MAIN MATERIAL: 100% RECYCLED POLYESTER

ΛΕROREΛDΥ

ADULT: **GN5754** TEAM NAVY BLUE / WHITE

ADULT: **GN5779**SQUADRA 21 SHO W
TEAM NAVY BLUE / WHITE
ADULT: 20 €
PAGE 148

#### AC5262

MILANO 16 SOCK DARK BLUE / WHITE ADULT & JUNIOR: 8 € PAGE 77



NEW WOMEN'S



#### **SQUADRA 21 SHORTS**

SQUADRA 21 SHO W

On the pitch, it's you and your team against the world. So adidas created the Squadra 21 range to help you win in style. These football shorts keep you dry with moisture-absorbing Aeroready. Even better, they're made from recycled materials. It's a small step towards the goal of ending plastic waste.

ADULT: 20 €

SIZES: 2XS, XS, S, M, L, XL, 2XL

FIT: REGULAR

MAIN MATERIAL: 100% RECYCLED POLYESTER



IN RANGE UNTIL END OF FEB 2023

PARMA 16



#### PARMA 16 SHORTS W

PARMA 16 SHO W

These women's football shorts are built to keep you dry and comfortable so you can focus on honing your skills. Their Aeroready fabric sweeps sweat away from your skin, keeping you comfortable for 90 minutes and beyond.

ADULT: 15 € SIZES: XS, S, M, L, XL, 2XSL, XS/L, SL, ML, LL, XLL, 2XLL

FIT: REGULAR MATERIAL: 100% POLYESTER





CONDIVO 20 IN RANGE UNTIL END OF FEB 2022

#### **CONDIVO 20 TRAINING JACKET**

CON20 TR JKT W

Work now, win later. End your training session as fresh as you started with this adidas football jacket. With a slim cut, it gives you easy movement on the pitch. The moisture-absorbing fabric keeps you dry, comfortable and ready for anything that comes your way.

ADULT: **65 €** 

SIZES: 2XS, XS, S, M, L, XL, 2XL

FIT: SLIM