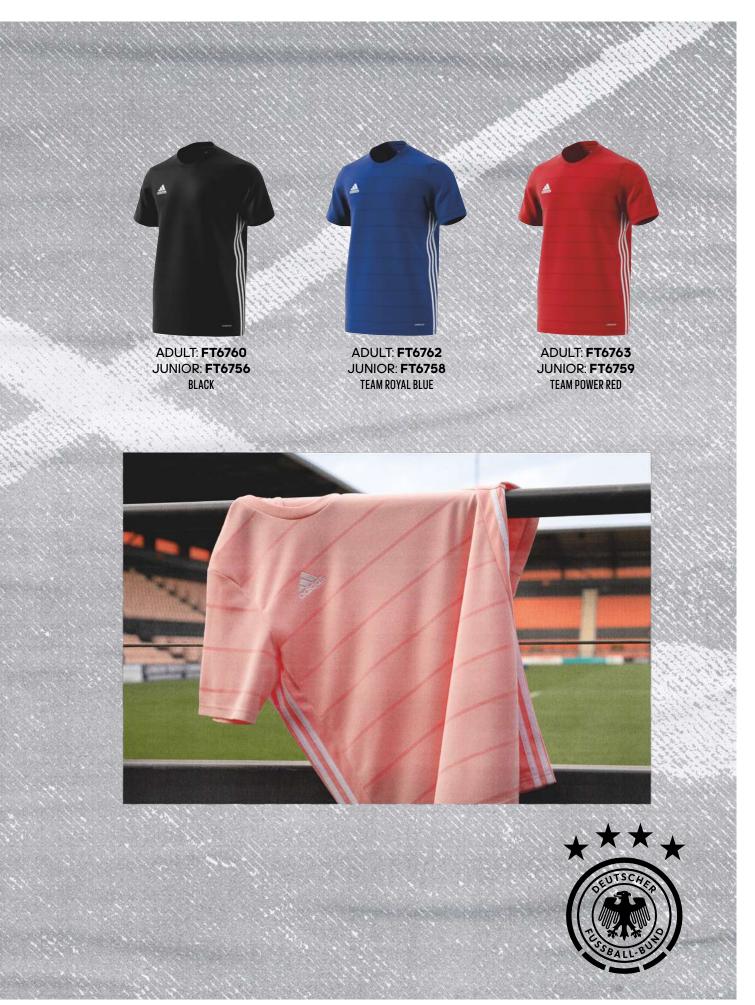

BLUE / WHITE / SHARP BLUE

ADULT: 20 €





CAMPEON 21 IN RANGE UNTIL END OF FEB 2023

### **CAMPEON 21 JERSEY**

CAMPEON 21 JSY

With iconic design cues and a shiny build, the adidas Campeon 21 Jersey gives a nod to the kits worn by Germany at one of the world's biggest football events. It's made from a moisture-absorbing fabric that keeps you cool and dry, even when the action heats up.

ADULT: 35 €

SIZES: XS, S, M, L, XL, 2XL, 3XL

JUNIOR: 30 €

SIZES: 116, 128, 140, 152, 164, 176

FIT: REGULAR

MAIN MATERIAL: 73% RECYCLED POLYESTER,

27% POLYESTER

ΛΕROREΛDΥ

ADULT: **FT6761**JUNIOR: **FT6757**GLORY PINK

ADULT: **FI4580**JUNIOR: **FI4580**CONDIVO 20 SHORT
BLACK / GLORY PINK
ADULT: 40 € / JUNIOR: 30 €
PAGE 67

ADULT: **GN2993**ADISOCK 21
BLACK / WHITE
ADULT & JUNIOR: 13 €
PAGE 74









### STRIPED 21 JERSEY

STRIPED 21 JSY

Which came first: The mowed stripes of a pitch or football's taste for striped kits? Whatever the case, this adidas match jersey continues the game's love affair with stripes. Lightweight Aeroready is moisture-wicking. The fabric is flecked with thin, shiny stripes for a touch of class.

ADULT: 30 €

SIZES: XS, S, M, L, XL, 2XL

JUNIOR: 25 €

SIZES: 116, 128, 140, 152, 164, 176

FIT: REGULAR

MAIN MATERIAL: 100% RECYCLED POLYESTER

ΛΕROREΛDΥ

ADULT: **GN7624**JUNIOR: **GN7636**TEAM POWER RED / WHITE

ADULT: **DP3246**JUNIOR: **DP3173**TASTIGO 19 SHORT
BLACK / WHITE
ADULT: 30 € / JUNIOR: 28 €
PAGE 68

ADULT: **GN2991** ADISOCK 21 WHITE / BLACK ADULT & JUNIOR: 13 € PAGE 74







ADULT: GV1381

JUNIOR: GV1387

TEAM POWER RED / BLACK

ADULT: GV1380