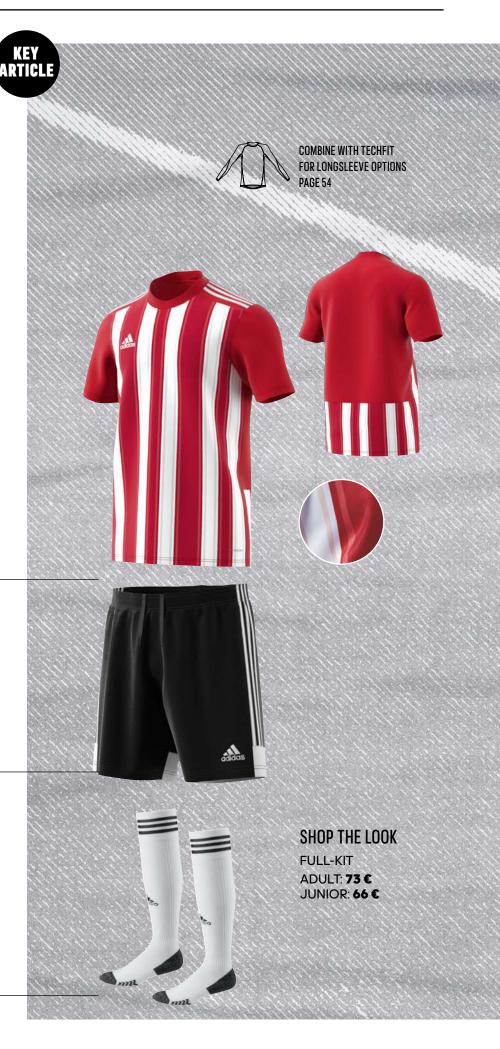

You wear it, even when you're not wearing it.

In this kit, you're part of the team. A kit makes it more than a casual kick around. A kit makes it official. A kit makes it real.

# AKIT MAKES IT REAL

When you've got a kit, it means you belong.
You're part of a community. A family.
You're not just a ringer or a last-minute replacement.
You're a fully fledged member of the club.

When you've got a kit – it becomes a part of you.

It's your identity. Your armour.

It says who you are and what you represent.

You wear it, even when you're not wearing it.

In this kit, you're part of the team.

A kit makes it more than a casual kick around. A kit makes it official. A kit makes it real.