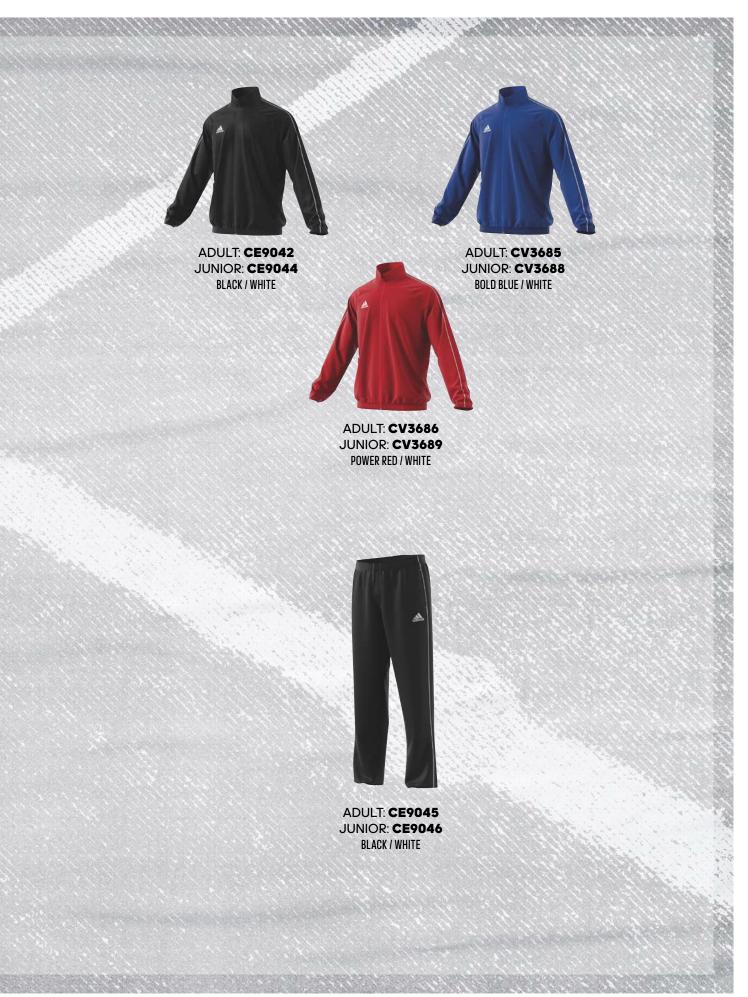

ont pockets and a stand-up collar add warmth. A contrast piping detail along with ribbed cuffs and hem offer classic style.

ADULT: 40 €

SIZES: XS, S, M, L, XL, 2XL, 3XL

JUNIOR: 30 €

SIZES: 116, 128, 140, 152, 164, 176

FIT: REGULAR

MATERIAL: 100% POLYESTER

### KEY ARTICLE



ADULT: CV3684 JUNIOR: CV3687 DARK BLUE / WHITE

### **CORE 18 PRESENTATION PANTS**

CORE 18 PRE PNT

Honour the beautiful game and add some class to your travel days with these men's football pants. The regular fit offers travel-day comfort, while front pockets and a drawcord elastic waist maintain functionality off the pitch.

ADULT: 30 €

SIZES: XS, S, M, L, XL, 2XL, 3XL

JUNIOR: 25 €

SIZES: 116, 128, 140, 152, 164, 176

FIT: REGULAR

MATERIAL: 100% POLYESTER



ADULT: CV3690 JUNIOR: CV3691 DARK BLUE / WHITE



### **CORE 18 POLYESTER JACKET**

CORF 18 PFS JKT

Training to win means staying dedicated to the game whether it's hot or cold. This men's football jacket adds warmth to cool starts and late-day finishes. It's cut for a comfortable regular fit and finished with a contrast piping detail along with classic ribbed cuffs and hem.

ADULT: 28 €

SIZES: XS, S, M, L, XL, 2XL, 3XL

JUNIOR: 23 €

SIZES: 116, 128, 140, 152, 164, 176

FIT: REGULAR

MATERIAL: 100% POLYESTER

## ARTICLE



ADULT: CV3564 JUNIOR: CV3578 BOLD BLUE / WHITE

### **CORE 18 POLYESTER PANTS**

CORE 18 PES PNT

Keep your muscles warm and ready to perform while on the sideline or during cool-weather training days with these men's football pants.

Tapered legs and elastic cuffs let you touch, pass and attack without restricting