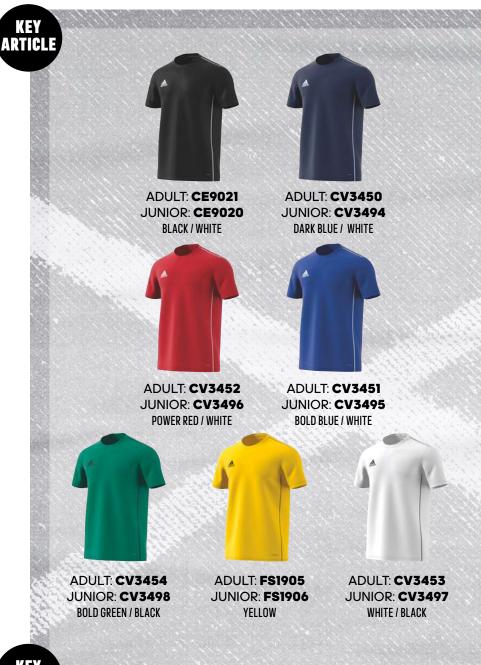

ort on the chest.

> ADULT: 20 € SIZES: XS, S, M, L, XL, 2XL, 3XL

JUNIOR: 18 € SIZES: 116, 128, 140, 152, 164, 176

> FIT: REGULAR MATERIAL: 100% COTTON

> > ΛΕROREΛDΥ



ADULT: CE9063 JUNIOR: FS3249 **BLACK / WHITE** 



ADULT: CV3981 JUNIOR: FS3248 DARK BLUE / WHITE



ADULT: CV3983 JUNIOR: FS3250 DARK GREY HEATHER / BLACK



ADULT: CV3982 JUNIOR: FS3251 **POWER RED / WHITE** 

### **CORE 18 TRAINING JERSEY**

CORE 18 TR JSY

Work, move and attack in this men's football jersey. Sweat-wicking fabric moves moisture away from your skin, keeping you dry and focused on your training. The regular fit promotes unrestricted movement on the pitch.

ADULT: 20 €

SIZES: XS, S, M, L, XL, 2XL, 3XL

JUNIOR: 18 €

SIZES: 116, 128, 140, 152, 164, 176

FIT: REGULAR

MATERIAL: 100% POLYESTER

ΛΕROREΛDΥ



### TRAINING SHORT

CORE 18 TR SHO

Master the attack in these men's football shorts. Made of Aeroready fabric, which sweeps sweat away from your skin, they're finished with contrast-colour piping and an adidas Badge of Sport.

ADULT: 20 €

SIZES: XS, S, M, L, XL, 2XL, 3XL

JUNIOR: 18 €

SIZES: 116, 128, 140, 152, 164, 176

FIT: REGULAR

MATERIAL: 100% POLYESTER

ΛΕROREΛDΥ



ADULT: CE9031 JUNIOR: CE9030 BLACK / WHITE



ADULT: CV3995 JUNIOR: CV3996 DARK BLUE / WHITE

# ADULT: CE9037 ADULT: CV3589 JUNIOR: CE9038 JUNIOR: CV3680 **BLACK / WHITE** DARK BLUE / WHITE CV3590 ADULT: CV3591 **BOLD BLUE / WHITE** JUNIOR: CV3681 **POWER RED / WHITE**

### **CORE 18 POLO**

CORE 18 CO POLO

Play like a boss. Look like a boss. Own the field in this men's football polo shirt. Aeroready sweeps sweat a