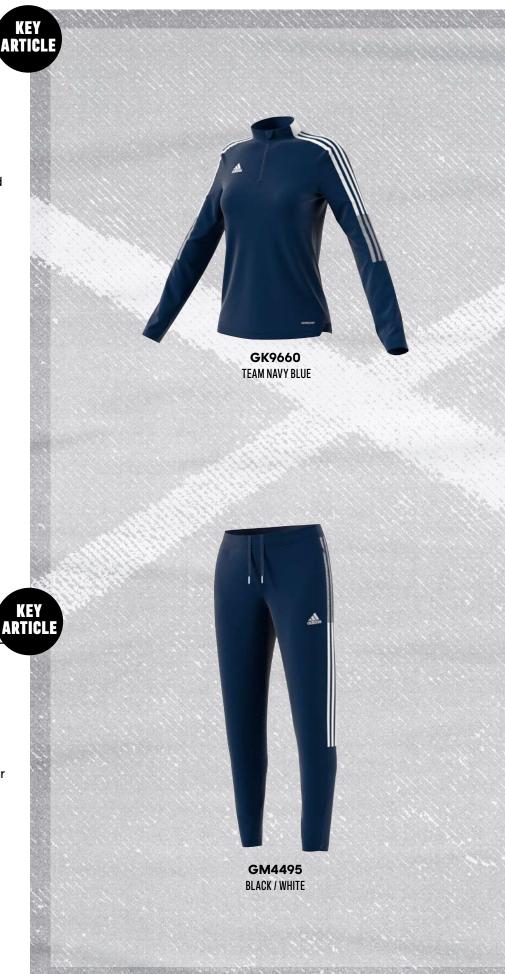

from football culture. Made from recycled materials and moisture-absorbing Aeroready, its soft fabric keeps you comfortable and dry. The stand-up collar and thumbholes on the cuffs add on-demand coverage. It fits slim for when you need to move.

ADULT: 50 €

SIZES: 2XS, XS, S, M, L, XL, 2XL

FIT: SLIM FIT

MAIN MATERIAL: 100% RECYCLED POLYESTER

ΛΕΚΟΚΕΛΟΥ



You can't train for real life. But you can look good while you live it. These adidas Tiro 21 Training Pants were born from football culture. They'll keep you comfortable with moisture-absorbing Aeroready fabric made from recycled materials. The classic Tiro tapered legs and ankle zips let you put your footwear on display.

ADULT: 50 €

SIZES: 2XS, XS, S, M, L, XL, 2XL

FIT: SLIM FIT

MAIN MATERIAL: 100% RECYCLED POLYESTER

ΛΕΚΟΚΕΛΟΥ



**WOMEN'S** 



#### **TIRO 21 TRAINING JERSEY**

TIRO21 TR JSY W

Feel good. Look good. Train better. Rooted in football heritage, this adidas Tiro 21 jersey graces the pitch with a focus on performance. Cut for movement, it keeps things light with heat-transfer details. Moisture-absorbing Aeroready ensures you stay dry.

ADULT: 30 €

SIZES: 2XS, XS, S, M, L, XL, 2XL

FIT: REGULAR

MAIN MATERIAL: 100% RECYCLED POLYESTER

ΛΕROREADY

#### TIRO 21 TRAINING SHORTS

TIRO21 TR SHO W

Feel good. Look good. Train better.
Rooted in football heritage, these
Tiro 2I shorts grace the pitch with a
focus on performance. Made to move,
they field soft fabric, moistureabsorbing Aeroready and heat-transfer
details. They also contain recycled
materials, another small step in adidas'
efforts to help end pl