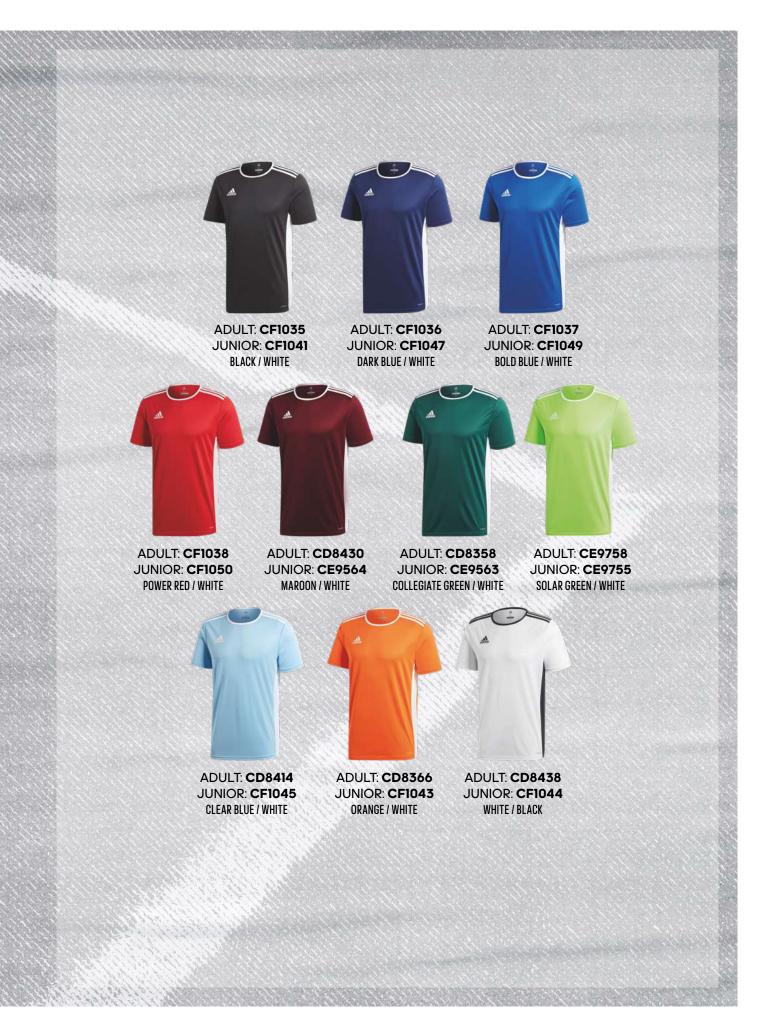

AL BLUE / WHITE



ADULT: **GN5791** TEAM POWER RED / WHITE



ADULT: GN5793 WHITE / BLACK











ENTRADA 18 IN RANGE UNTIL END OF FEB 2023

#### **ENTRADA 18 JERSEY**

ENTRADA 18 JSY

Show the opposition who the difference maker is on the pitch. This men's football jersey is made with sweat-wicking fabric to keep you dry as you show off your skills. The adidas Badge of Sport shows your quality.

ADULT: 18 €

SIZES: XS, S, M, L, XL, 2XL, 3XL

JUNIOR: 15 €

SIZES: 116, 128, 140, 152, 164, 176

FIT: REGULAR

MAIN MATERIAL: 100% RECYCLED POLYESTER

ΛEROREΛDΥ

ADULT: CD8390 JUNIOR: CF1039 YELLOW / WHITE

ADULT: **AC5254**JUNIOR: **AC5256**PARMA 16 SHORTS
WHITE / BLACK
ADULT: 15 € / JUNIOR: 13 €
PAGE 70

ADULT & JUNIOR: **AJ5909**MILANO SOCK 16
YELLOW / BLACK
ADULT & JUNIOR: 8 €
PAGE 77









ESTRO 19 IN RANGE UNTIL END OF FEB 2024

#### **ESTRO 19 JERSEY**

ESTRO 19 JSY

Stay dry, stay on attack. The light-weight build of this football jersey moves sweat away from the body for quick drying. It's cut for a full range of motion as you control and move with the ball.

ADULT: 15 €

SIZES: XS, S, M, L, XL, 2XL

JUNIOR: 13 €

SIZES: 116, 128, 140, 152, 164, 176

FIT: REGULAR

MATERIAL: 51% RECYCLED POLYESTER /

49% POLYESTER

ΛEROREΛDΥ

ADULT: **DP3239**JUNIOR: **DP3224**MAROON / WHITE

ADULT: **AC5254**JUNIOR: **AC5256**PARMA 16 SHORTS
WHITE / BLACK
ADULT: 15 € / JUNIOR: 13 €
PAGE 70

ADULT: **AJ5905**MILANO 16 SOCK
WHITE / BLACK
ADULT & JUNIOR: 8 €
PAGE 77





# TECHFIT LONG SLEEVE TOP / CLIMAWARM TF LS TOP. TF LS TOP CR M

ADULT: **35 €**JUNIOR: **25 €** 

CLIMAWARM ADULT: