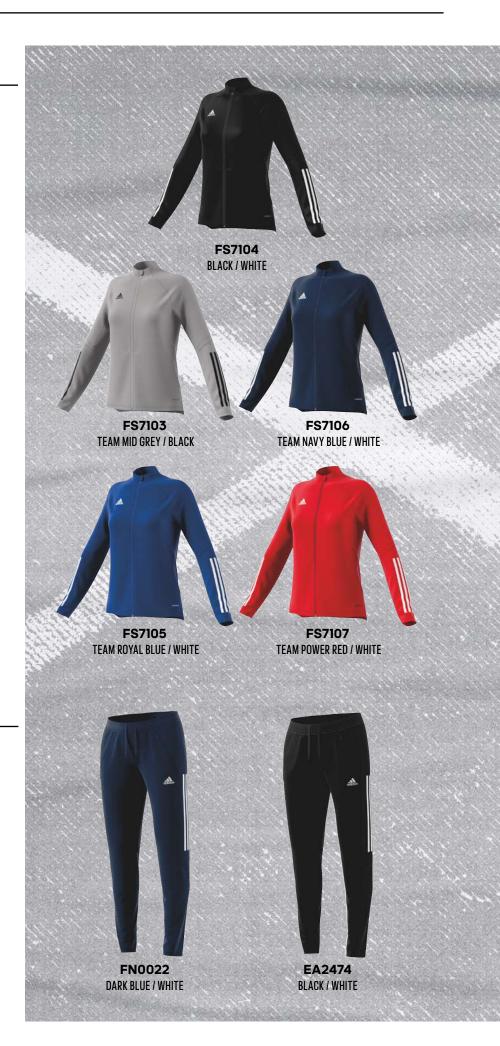

G JACKET**

CON20 TR JKT W

Work now, win later. End your training session as fresh as you started with this adidas football jacket. With a slim cut, it gives you easy movement on the pitch. The moisture-absorbing fabric keeps you dry, comfortable and ready for anything that comes your way.

ADULT: **65 €** 

SIZES: 2XS, XS, S, M, L, XL, 2XL

FIT: SLIM FIT

MATERIAL: 100% POLYESTER

#### **CONDIVO 20 TRAINING PANTS**

CONDIVO 20 TR PNT W

Run fast. Sweat hard. These football training track pants keep up with endless sets of box sprints and squat thrusts. They're slim through the leg, so they stay out of the way of your footwork. The lightweight fabric combats moisture, keeping you ready for the next move.

ADULT: **50 €** 

SIZES: S, M, L, XL, 2XL

FIT: SLIM FIT

MATERIAL: 100% POLYESTER





#### **CONDIVO 20 TRAINING JERSEY**

CONDIVO 20 TR JSY W

Work now, win later. Run through agility drills and strength training in this adidas football jersey. The lightweight fabric keeps you dry, so you keep your mind on the pitch. Mesh panels add ventilation, giving it an airy-cool feel.

ADULT: **45 €** SIZES: **2XS, XS, S, M, L, XL, 2XL** 

FIT: REGULAR MAIN MATERIAL: 100% RECYCLED POLYESTER

ΛΕROREADY

#### **CONDIVO 20 TRAINING SHORTS**

CONDIVO 20 TR SHO W

Run fast and sweat hard.
Pull on these adidas football shorts
before a tough training session. The
lightweight fabric wicks away moisture
through your ladder drills and sprints.
Zip pockets give you a place to stash
your phone, keys or cash.

ADULT: **35 €** SIZES: **2XS, XS, S, M, L, S/L, M/L, L/L, XL/L, 2XL/L** 

FIT: REGU