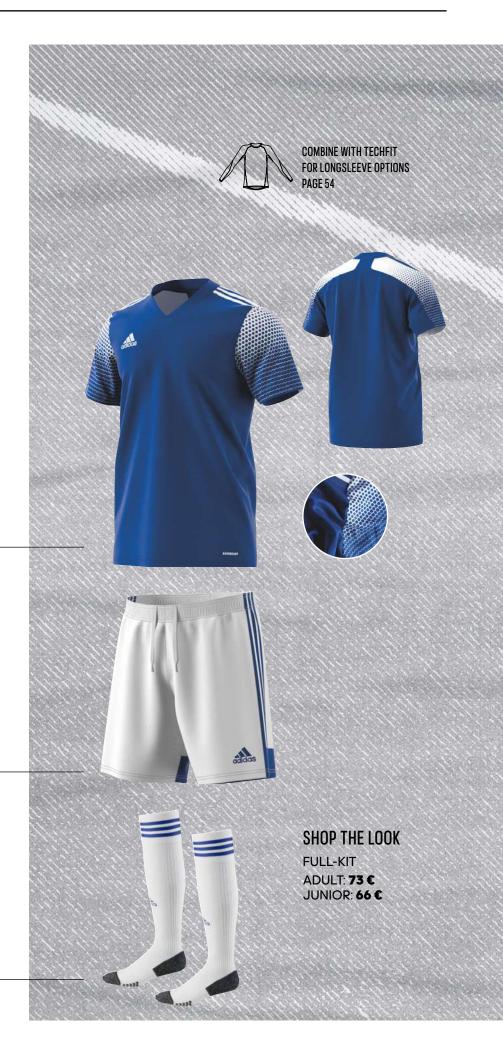

GN5845 JUNIOR: GN7633 TEAM LIGHT BLUE / WHITE



ADULT: GV1377 JUNIOR: GV1382 WHITE / BLACK





REGISTA 20 IN RANGE UNTIL END OF FEB 2022

### **REGISTA 20 JERSEY**

REGISTA 20 JSY

Stay dry, focused and ready for anything. This adidas football jersey feels as light as a feather. It has mesh panels on the sleeves and sides, giving you airy-cool comfort till the final whistle.

ADULT: 30 €

SIZES: XS, S, M, L, XL, 2XL, 3XL

JUNIOR: 25 €

SIZES: 116, 128, 140, 152, 164, 176

FIT: REGULAR

MAIN MATERIAL: 100% RECYCLED POLYESTER

ΛEROREΛDΥ

ADULT: **F14554**JUNIOR: **F14563**TEAM ROYAL BLUE / WHITE

ADULT: **FL7789**JUNIOR: **FR0748**TASTIGO 19 SHORTS
WHITE / TEAM ROYAL BLUE
ADULT: 30 € / JUNIOR: 28 €
PAGE 68

ADULT & JUNIOR: **GU0855** ADISOCK 21 WHITE / TEAM ROYAL BLUE ADULT: 13 € PAGE 74









TABELA 18 IN RANGE UNTIL END OF FEB 2022

#### **TABELA 18 JERSEY**

TABELA 18 JSY. TABELA 18 JSY LS

Built for twists and turns to beat opponents, this men's football jersey is made with pinstripe fabric and features a ribbed V-neck. Designed to keep you dry so you can focus on leading your teammates, it has a comfortable regular fit. An adidas Badge of Sport finishes the jersey.

**ADULT** 

SHORTSLEEVE: 25 € LONGSLEEVE: 30 €

SIZES: XS, S, M, L, XL, 2XL, 3XL

**JUNIOR** 

SHORTSLEEVE: 23 € LONGSLEEVE: 28 €

SIZES: 116, 128, 140, 152, 164, 176

FIT: REGULAR

MAIN MATERIAL: 100% RECYCLED POLYESTER

ΛEROREΛDΥ

ADULT: CE8943 JUNIOR: CE8924 CLEAR BLUE / WHITE

ADULT: **GN5774**JUNIOR: **GN5765**SQUADRA 2I SHORTS
WHITE / WHITE
ADULT: 20 € / JUNIOR: 18 €
PAGE 69

ADULT & JUNIOR: **GN29