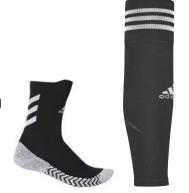

5895 A & J WB: AJ5889 DARK BLUE / WHITE



ADULT: AJ5882 JUNIOR: AJ5894 A & J WB: AJ5888 BOLD BLUE / WHITE



ADULT & JUNIOR: DM1698
COLLEGIATE GREEN / WHITE



A & J: **AJ5884** A & J: WB: **AJ5890** BOLD GREEN / WHITE



A & J: **AJ5885** A & J WB: **AJ5891** YELLOW / BLACK



ADULT: AC5254 JUNIOR: AC5256 A & J WB: AC5255 WHITE / BLACK



## **ULTIMATE SOCK SYSTEM**

#### 2 PIECE SOCK SYSTEM FOR CUSTOMIZED PERFORMANCE

- Base sock can be used for both match and training
- Base sock option with grip yarn for maximum traction and control
- Compression sleeve with high knit count requires no taping
- Both sleeve and base sock have mesh inserts for breathability
- Supportive arch and ankle compression for a snug, secure fit
- Designed for a perfect fit with left/right-specific construction



#### **ALPHASKIN SOCK**

ASK CREW UL S. ASK CRW LC S

ADULT: 15 €

SIZES: XS, S, M, L, XL, XXL, XXXL

MATERIAL: 68% POLYESTER, 29% POLYAMIDE,

**3% ELASTHANE** 





#### ALPHASKIN SOCK

ASK TX CRW UL S. ASK TX CRW LC S

ADULT: **25 €** SIZES: **XS, S, M, L, XL, XXL, XXXL** 

MATERIAL: 68% POLYESTER, 29% POLYAMIDE, 3% ELASTHANE

ΛEROREΛDΥ

#### **TEAM SLEEVE 18 SOCKS**

TEAM SLEEVE 18

Turn any socks into match socks. One half of a two-piece system, these football sleeves can be pulled on over the sock of your choice. They're made of sweat-wicking Aeroready and have a locked-in fit that removes the need for taping.

ADULT: 10 €

SIZES: 40-42, 46-48

JUNIOR: € 7

SIZES: **27-30, 34-36** 

MATERIAL: 68% POLYESTER, 27% POLYAMIDE, 5% ELASTHANE

ΛEROREADY

#### ADISOCK 21

ADISOCK 21

When it