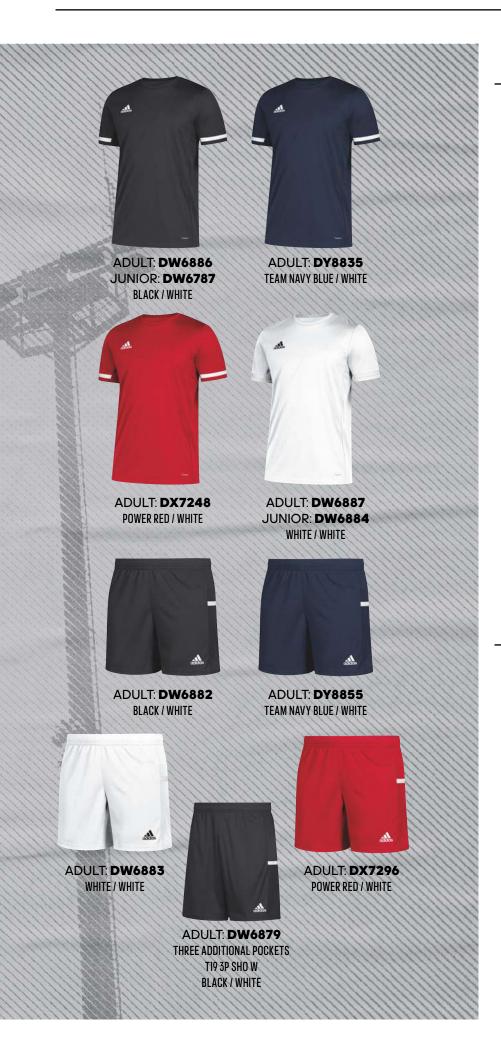

ND OF JUNE 2021

#### **TEAM 19 TANK**

TEAM 19 TANK W

Trophies are made from hard work. Built for hot days on the pitch, this compression tank top keeps you cool with breathable, quick-drying fabric. It has a snug, stretchy fit that supports your every move.

ADULT: 38 €

SIZES: 2XS, XS, S, M, L, XL, 2XL

FIT: COMPRESSION

MATERIAL: 91% POLYESTER, 9% ELASTHANE

ΛΕROREADY

#### **TEAM 19 SKORT**

TEAM 19 SKORT W

Trophies are made from hard work. Built for hot days, this skort keeps you cool with breathable, quick-drying fabric. It's made with stretchy, built-in tights featuring side ball pockets.

ADULT: 38 €

SIZES: 2XS, XS, S, M, L, XL, 2XL

JUNIOR: 33 €

SIZES: 116, 128, 140, 152, 164

FIT: SLIM FIT

MAIN MATERIAL: 100% RECYCLED POLYESTER

 $\Lambda\,E\,R\,O\,R\,E\,\Lambda\,D\,Y$ 





#### **TEAM 19 JERSEY SHORTSLEEVE**

TEAM 19 JSY SS W

Trophies are made from hard work.

Built for hot days on the training ground, this jersey keeps you cool with breathable, quick-drying fabric. It's cut for a full range of motion so you stay focused on your practice session.

ADULT: 33 €

SIZES: 2XS, XS, S, M, L, XL, 2XL

JUNIOR: 28 €

SIZES: 116, 128, 140, 152, 164

FIT: REGULAR

MAIN MATERIAL: 100% RECYCLED POLYESTER

ΛEROREΛDΥ

#### **TEAM 19 KNIT SHORTS**

T19 3P SHO W, TEAM 19 KN SHO W

Trophies are made from hard work.
Built for hot days on the pitch, these
shorts keep you cool with breathable,
quick-drying fabric. They are cut for a
full range of motion, so you stay ready
for the next move.

ADULT: 28 €

SIZES: 2XS, XS, S, M, L

TEAM 19 3P SHO

ADULT: 38 €

 $\mathsf{SIZES}; \