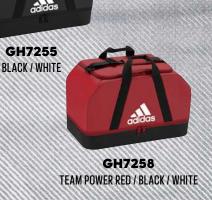

rge football duffel. A lower compartment separates clean gear from dirty. Two pockets help you organise things. A reinforced bottom adds all-season durability.

PRICE: 45 €

#### KEY ARTICLE

#### TIRO DUFFLEBAG BOTTOM COMPARTMENT M

IDO DI LBO M

Travel right. Pack your match and training essentials in this mediumsize football duffel. A lower compartment separates clean gear from dirty. Two pockets help you organise things. A reinforced bottom adds all-season durability.

PRICE: 40 €



#### TIRO DUFFLEBAG BOTTOM COMPARTMENT S

TIRO DU BC S

Travel light. Pack your kit for transport in this small football duffel.

A lower compartment separates clean gear from dirty. Two pockets help make it easy to find essential items. A reinforced bottom adds all-season durability.

PRICE: **35 €** 





#### TIRO TROLLEY XL

TIRO TROLLEY XL

Simplify your travel days with this wheeled team bag. The rugged design features a spacious easy-access opening with multiple zip pockets. A dedicated shoe compartment keeps your kit organised.

PRICE: 160 € ONE SIZE

#### TIRO BACKPACK & TIRO BACKPACK A.R.

TIRO BP, TIRO BP A.R.

Always ready. Stow your football essentials in this backpack for maximum convenience. A full-zip opening offers easy access to everything in the main compartment. Mesh side pockets and front zip keeps essentials within easy reach. The base is coated for all-weather durability.

TIRO BACKPACK: **35 €**TIRO BACKPACK A.R.: **70 €** 

#### **ONE SIZE**





#### **TIRO SHOE BAG**

TIRO SB

Give your shoes the respect they deserve with this football shoe bag. Carry it on its ow