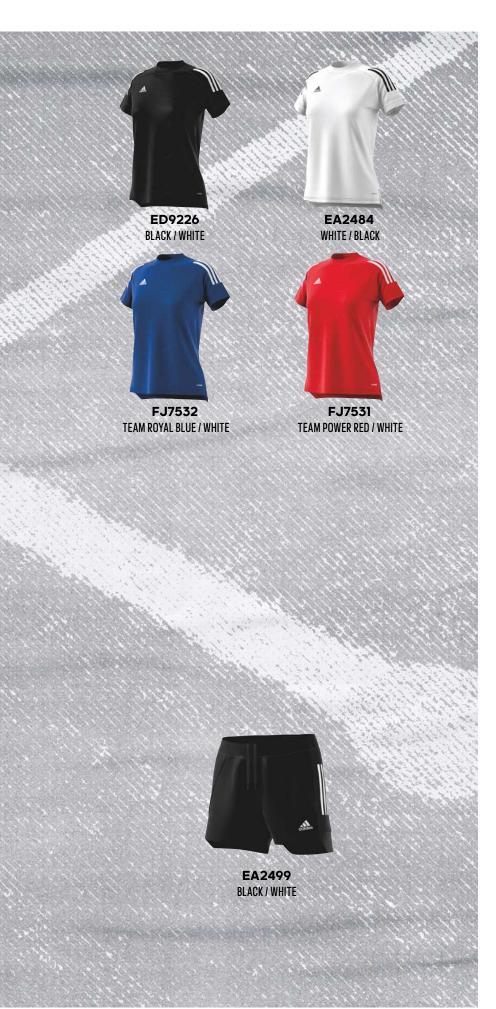

JACKET**

CON20 TR JKT W

Work now, win later. End your training session as fresh as you started with this adidas football jacket. With a slim cut, it gives you easy movement on the pitch. The moisture-absorbing fabric keeps you dry, comfortable and ready for anything that comes your way.

ADULT: **65 €** 

SIZES: 2XS, XS, S, M, L, XL, 2XL

FIT: SLIM FIT

MATERIAL: 100% POLYESTER

#### **CONDIVO 20 TRAINING PANTS**

CONDIVO 20 TR PNT W

Run fast. Sweat hard. These football training track pants keep up with endless sets of box sprints and squat thrusts. They're slim through the leg, so they stay out of the way of your footwork. The lightweight fabric combats moisture, keeping you ready for the next move.

ADULT: **50 €** 

SIZES: S, M, L, XL, 2XL

FIT: SLIM FIT

MATERIAL: 100% POLYESTER





#### **CONDIVO 20 TRAINING JERSEY**

CONDIVO 20 TR JSY W

Work now, win later. Run through agility drills and strength training in this adidas football jersey. The lightweight fabric keeps you dry, so you keep your mind on the pitch. Mesh panels add ventilation, giving it an airy-cool feel.

ADULT: **45 €** SIZES: **2XS, XS, S, M, L, XL, 2XL** 

FIT: REGULAR MAIN MATERIAL: 100% RECYCLED POLYESTER

ΛΕROREADY

#### **CONDIVO 20 TRAINING SHORTS**

CONDIVO 20 TR SHO W

Run fast and sweat hard.
Pull on these adidas football shorts
before a tough training session. The
lightweight fabric wicks away moisture
through your ladder drills and sprints.
Zip pockets give you a place to stash
your phone, keys or cash.

ADULT: **35 €** SIZES: **2XS, XS, S, M, L, S/L, M/L, L/L, XL/L, 2XL/L** 

FIT: REGULA