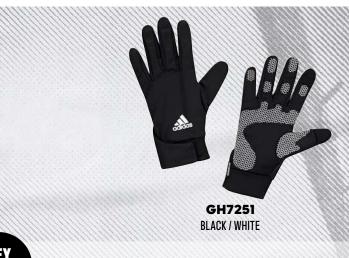

e thumb and forefinger tips are touchscreen compatible.

PRICE: 20 € SIZES: S, M, L

#### FIELDPLAYER GLOVES CLIMAPROOF

FIELDPLAYER CP

These football gloves keep your hands covered in breathable, stretchy mesh. Featuring silicon prints for a good grip, the fingers have a negative cut for a snug, cosy fit.

PRICE: 28 €

SIZES: 4, 4-, 5, 5-, 6, 6-, 7, 7-, 8, 8-, 9, 9-, 10, 10-, 11, 11-, 12

#### FIELDPLAYER GLOVES

FIELDPLAYER

Stay warmed up and ready to perform when the temperature drops on the football pitch. These snug-fitting gloves are built from soft, lightweight fleece that keeps the cold out while drawing sweat away from your skin to leave you comfortable. A vented wrist cuff adds breathability.

PRICE: 23 €

SIZES: 4, 4-, 5, 5-, 6, 6-, 7, 7-, 8, 8-, 9,

9-, 10, 10-, 11, 11-, 12





GH7252 BLACK / WHITE



CW5640 BLACK / WHITE



BLACK / WHITE

#### TIRO WOOLIE

TIRO WOOLIE

Don't let the weather slow you down. Add warmth to cool mornings with this knit beanie. A ribbed knit and classic cuff lend timeless style that moves from pitch to street.

> PRICE: 18 € **ONE SIZE**



**CONDIVO NECKWARMER** CONDIVO NECKWMR

Wrap up on the pitch when the temperature plummets. Simple to slip on, this insulated neckwarmer has a fleece lining which helps you stay warm and ready to dominate football training. It is made from a soft polyacrylic knit that channels moisture away from your skin to keep you dry.

> PRICE: 35 € **ONE SIZE**



TIRO NECKWARMER

FI NECKWARMER

Lighting up the streets or ripping up the pitch, stay warm as you show your style in this football neck warmer.