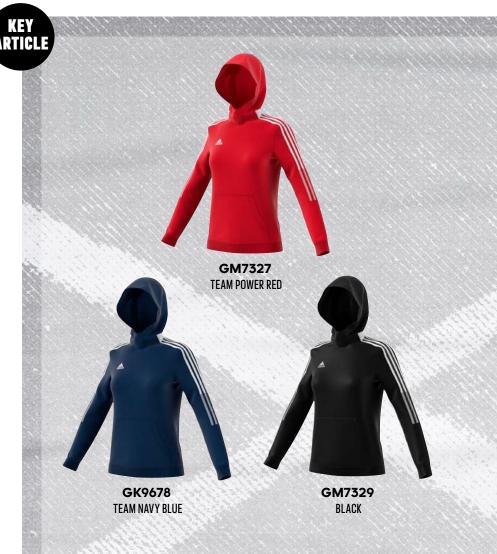

You wear it, even when you're not wearing it.

In this kit, you're part of the team. A kit makes it more than a casual kick around. A kit makes it official. A kit makes it real.

# AKIT MAKES IT REAL

When you've got a kit, it means you belong.
You're part of a community. A family.
You're not just a ringer or a last-minute replacement.
You're a fully fledged member of the club.

When you've got a kit – it becomes a part of you.

It's your identity. Your armour.

It says who you are and what you represent.

You wear it, even when you're not wearing it.

In this kit, you're part of the team.

A kit makes it more than a casual kick around. A kit makes it official. A kit makes it real.