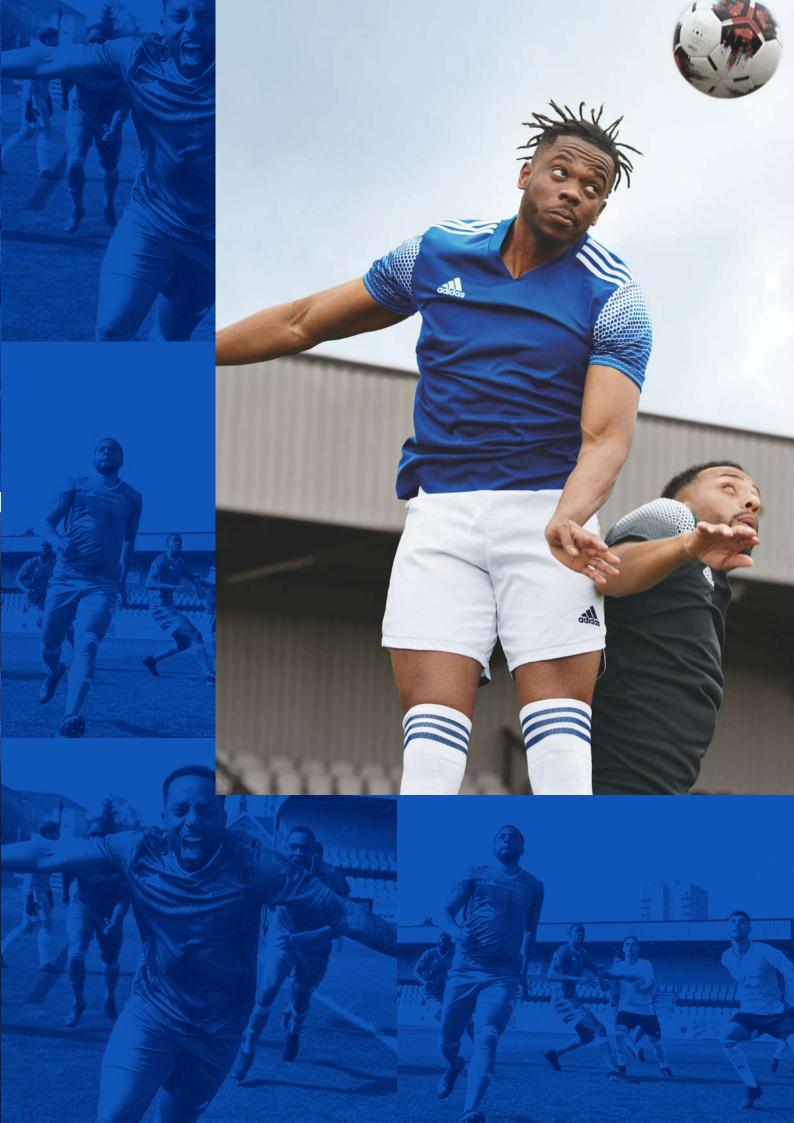

SIZES: 116, 128, 140, 152, 164, 176

FIT: REGULAR

MAIN MATERIAL: 100% RECYCLED POLYESTER

ΛΕROREΛDΥ

ADULT: **GN7624**JUNIOR: **GN7636**TEAM POWER RED / WHITE

ADULT: **DP3246**JUNIOR: **DP3173**TASTIGO 19 SHORT
BLACK / WHITE
ADULT: 30 € / JUNIOR: 28 €
PAGE 68

ADULT: **GN2991** ADISOCK 21 WHITE / BLACK ADULT & JUNIOR: 13 € PAGE 74







ADULT: GV1381

JUNIOR: GV1387

TEAM POWER RED / BLACK

ADULT: GV1380 JUNIOR: GV1385 TEAM ROYAL BLUE / BLACK







ADULT: **H35643** ADULT: GN5847 **BLACK / GLORY PINK** JUNIOR: GN7637 **TEAM NAVY BLUE / WHITE** 







ADULT: **H35642 TEAM ORANGE / WHITE** 

ADULT: **H35644** TEAM GREEN / WHITE



ADULT: GH7321 JUNIOR: GH7323 TEAM ROYAL BLUE / WHITE



ADULT: GN5845 JUNIOR: GN7633 TEAM LIGHT BLUE / WHITE



ADULT: GV1377 JUNIOR: GV1382 WHITE / BLACK





REGISTA 20 IN RANGE UNTIL END OF FEB 2022

### **REGISTA 20 JERSEY**

REGISTA 20 JSY

Stay dry, focused and ready for anything. This adidas football jersey feels as light as a feather. It has mesh panels on the sleeves and sides, giving you airy-cool comfort till the final whistle.

ADULT: 30 €

SIZES: XS, S, M, L, XL, 2XL, 3XL

JUNIOR: 25 €

SIZES: 116, 128, 140, 152, 164, 176

FIT: REGULAR

MAIN MATERIAL: 100% RECYCLED POLYESTER

ΛEROREΛDΥ

ADULT: **F14554**JUNIOR: **F14563**TEAM ROYAL BLUE / WHITE

ADULT: **FL7789**JUNIOR: **FR0748**TASTIGO 19 SHORTS
WHITE / TEAM ROYAL BLUE
ADULT: 30 € / JUNIOR: 28 €
PAGE 68

ADULT & JUNIOR: **GU0855** ADISOCK 21 WHITE / TEAM ROYAL BLUE ADULT: 13 € PAGE 74









TABELA 18 IN RANGE UNTIL END OF FEB 2022

#### **TABELA 18 JERSEY**

TABELA 18 JSY. TAB