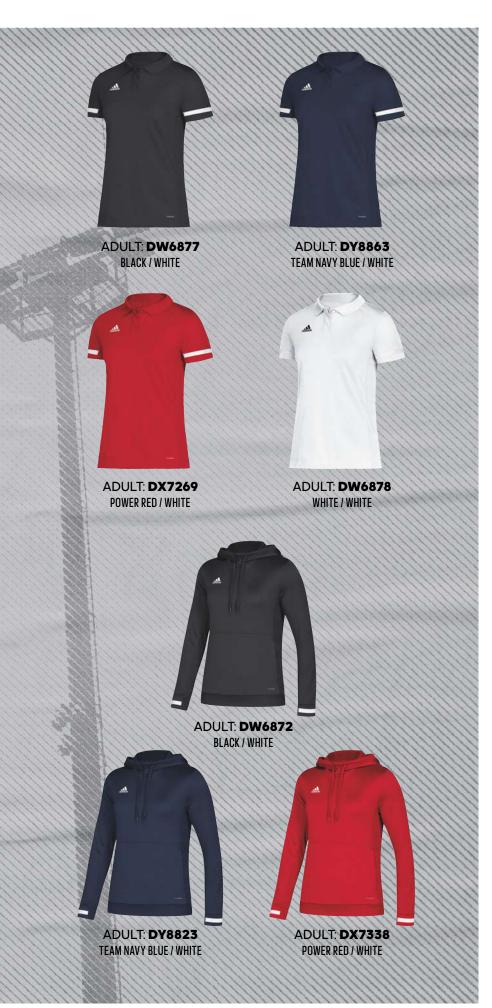

You wear it, even when you're not wearing it.

In this kit, you're part of the team. A kit makes it more than a casual kick around. A kit makes it official. A kit makes it real.

# AKIT MAKES IT REAL

When you've got a kit, it means you belong.
You're part of a community. A family.
You're not just a ringer or a last-minute replacement.
You're a fully fledged member of the club.

When you've got a kit – it becomes a part of you.

It's your identity. Your armour.

It says who you are and what you represent.

You wear it, even when you're not wearing it.

In this kit, you're part of the team.

A kit makes it more than a casual kick around. A kit makes it official. A kit makes it real.