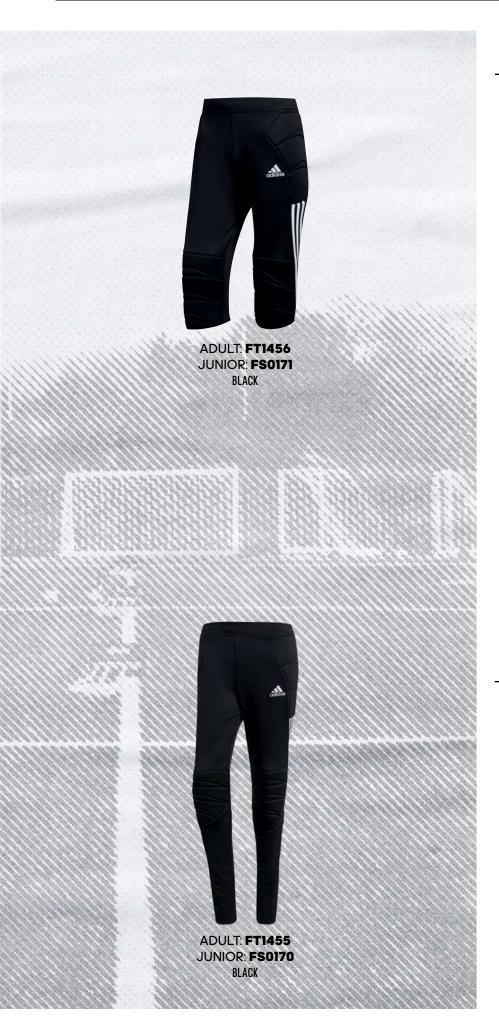

, 2XL

JUNIOR: 30 €

SIZES: 116, 128, 140, 152, 164, 176

FIT: REGULAR

MAIN MATERIAL: 100% RECYCLED POLYESTER

ΛΕROREΛDΥ



ADULT: **GK9805** Junior: **GK9806** Black/app solar red



ADULT: **GN5795**JUNIOR: **GN5794**TEAM SOLAR YELLOW / BLACK



ADULT: **GN6944**JUNIOR: **GN6947**TEAM NAVY BLUE / BOLD AQUA

#### TIERRO GK SHORTS

TIERRO GK SHO

No distractions between the sticks. These adidas football shorts keep you confident in the box with strategic padding on the hips and thighs. The lightweight fabric manages moisture, so you stay dry even in extra time.

ADULT: 30 €

SIZES: XS, S, M, L, XL, 2XL, 3XL

JUNIOR: 25 €

SIZES: 116, 128, 140, 152, 164, 176

FIT: REGULAR

MATERIAL: 100% POLYESTER

ΛΕROREADY



ADULT: FT1454 JUNIOR: FS0172 Black

IN RANGE UNTIL END OF FEB 2025 GOALKEEPER



#### TIERRO GK 3/4

TIERRO GK 3/4

Win every battle to own the goalmouth.
These padded goalkeeper pants help
you stay comfortable as you dive, leap
and lunge. The lightweight fabric absorbs moisture so you're ready for the
next moment. 3-Stripes on the leg adds
classic adidas football style.

ADULT: 35 €

SIZES: XS,S, M, L, XL, 2XL, 3XL

JUNIOR: 30 €

SIZES: 116, 128, 140, 152, 164, 176

MATERIAL: 100% POLYESTER

**MEROREADY** 

#### TIERRO GK PANT

TIERRO GK PNT

Win every battle to own your goalmouth. These adidas football pants have strategically placed padding to cushion every goalkeeper move. The lightweight fabric keeps you confident, even when the box is under siege.

ADULT: 40 €

SIZES: XS, S, M, L, XL, 2XL, 3XL

JUNIOR: 35 €

SIZES: 116, 128, 140, 152, 164, 176

MATERIAL: 100% P