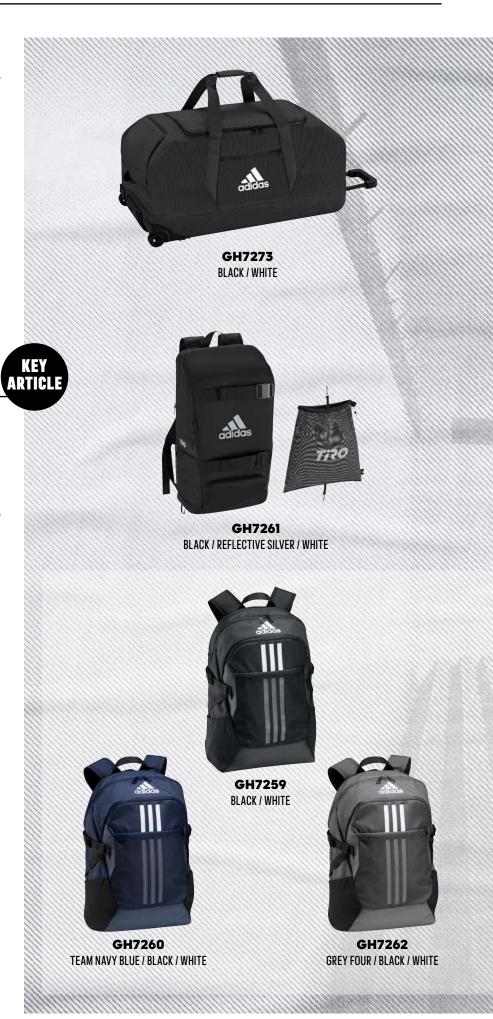

Two pockets help make it easy to find essential items. A reinforced bottom adds all-season durability.

PRICE: **35 €** 





#### TIRO TROLLEY XL

TIRO TROLLEY XL

Simplify your travel days with this wheeled team bag. The rugged design features a spacious easy-access opening with multiple zip pockets. A dedicated shoe compartment keeps your kit organised.

PRICE: 160 € ONE SIZE

#### TIRO BACKPACK & TIRO BACKPACK A.R.

TIRO BP, TIRO BP A.R.

Always ready. Stow your football essentials in this backpack for maximum convenience. A full-zip opening offers easy access to everything in the main compartment. Mesh side pockets and front zip keeps essentials within easy reach. The base is coated for all-weather durability.

TIRO BACKPACK: **35 €**TIRO BACKPACK A.R.: **70 €** 

#### **ONE SIZE**





#### **TIRO SHOE BAG**

TIRO SB

Give your shoes the respect they deserve with this football shoe bag. Carry it on its own or use it to seal your muddy shoes off from the rest of your kit in your travel bag

PRICE: 15 € ONE SIZE

#### **TRAINING BIB**

TRG BIB 14

Fly through football training in this lightweight bib. It's made of mesh with an oversize round neck and armholes to allow for quick changes between sessions.

> ADULT: 9 € SIZES: S, M, L, XL

MATERIAL: 100% POLYESTER

#### **CONDIVO GLOVES**

CONDIVO GLOVES

Slip into these lightweight football gloves when the temperature dips. They stretch with your movements to keep your hands warm on the pitch or the sideline. Conductive thumb and forefinger tips are touchscreen compatible.

PRICE: **35 €** SIZES: **S, M, L** 

#### **TIR