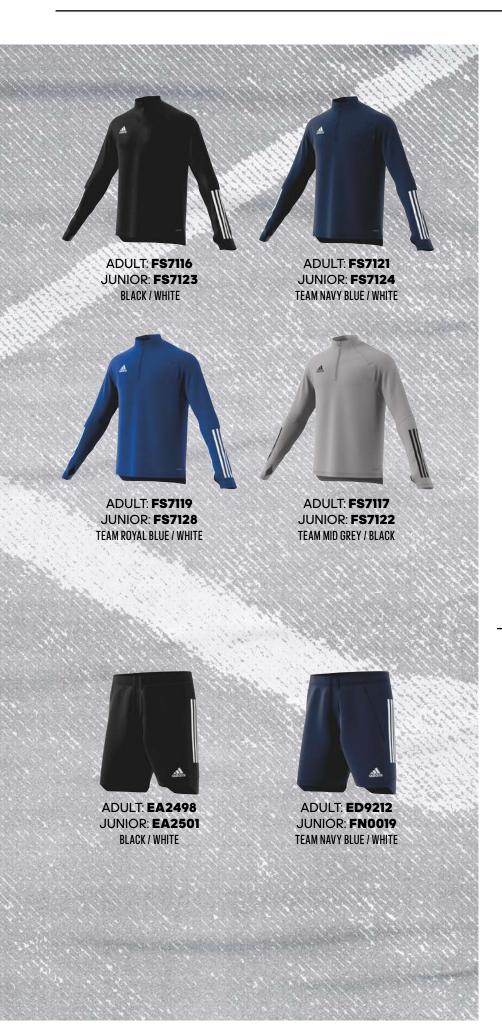

as football top during training or warm-ups. It's built from lightweight recycled fabric, making it easy to stash into your bag just in case.

ADULT: 60 €

SIZES: XS, S, M, L, XL, 2XL, 3XL, 4XL

JUNIOR: 50 €

SIZES: 116, 128, 140, 152, 164, 176

FIT: SLIM FIT

MAIN MATERIAL: 100% RECYCLED POLYESTER

ΛΕROREADY

# **CONDIVO 20 TRAINING PANTS**

CON20 TR PNT

Run fast and sweat hard. You'll stay comfortable through the toughest training sessions in these adidas football track pants. A slim cut makes them a sharp choice through your footwork and ladder drills. The lightweight fabric absorbs moisture, so you're ready for the next move.

ADULT: 50 €

SIZES: XS, S, M, L, XL, 2XL, 3XL, 4XL

JUNIOR: 40 €

SIZES: 116, 128, 140, 152, 164, 176

FIT: SLIM FIT

MAIN MATERIAL: 100% RECYCLED POLYESTER





# **CONDIVO 20 TRAINING SHORTS**

CON20 TR SHO

Run fast and sweat hard.
These adidas football shorts keep up
with tough training sessions. You'll stay
dry and comfortable thanks to the
lightweight, moisture-managing fabric.
Slip your phone and keys into the zip
pockets and jump into the game.

ADULT: 35 €

SIZES: XS, S, M, L, XL, 2XL, 3XL, 4XL

JUNIOR: **33 €** 

SIZES: 116, 128, 140, 152, 164, 176

FIT: REGULAR

MAIN MATERIAL: 100% RECYCLED POLYESTER

ΛΕROREΛDΥ

CONDIVO 20 IN RANGE UNTIL END OF FEB 2022

## **CONDIVO 20 PRESENTATION JACKET**

CON20 PRF JKT

On the sidelines. On the street. Represent the beautiful game. This Condivo football jacket shares its design with the ones pros wear when travelling to games. Its lightweight build means you'll hardly notice it. But thanks to its s