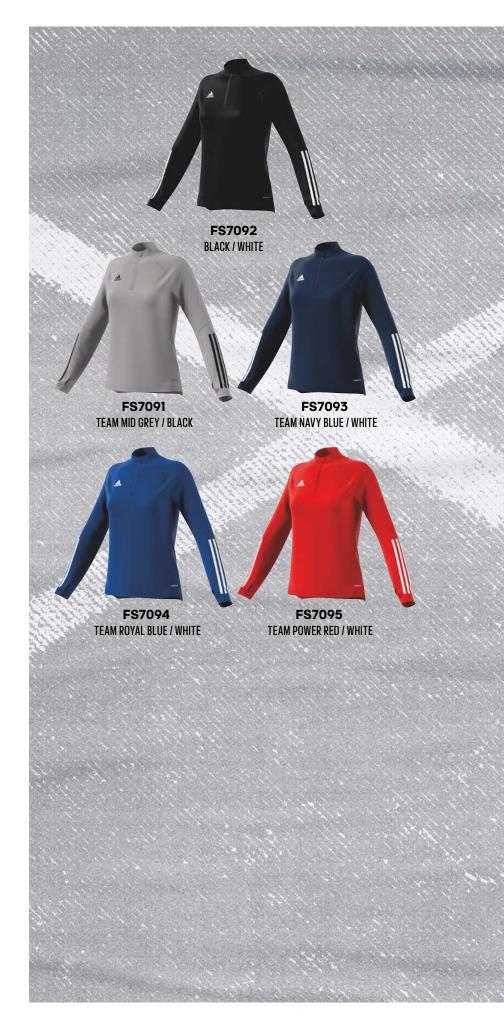

ONDIVO 20 TR SHO W

Run fast and sweat hard.
Pull on these adidas football shorts
before a tough training session. The
lightweight fabric wicks away moisture
through your ladder drills and sprints.
Zip pockets give you a place to stash
your phone, keys or cash.

ADULT: **35 €** SIZES: **2XS, XS, S, M, L, S/L, M/L, L/L, XL/L, 2XL/L** 

FIT: REGULAR MAIN MATERIAL: 100% RECYCLED POLYESTER

ΛΕROREΛDΥ

CONDIVO 20 IN RANGE UNTIL END OF FEB 2022

#### **CONDIVO 20 TRAINING TOP**

CON20 TR TOP W

Slip on this adidas football top when you need a lightweight bit of warmth. The moisture-absorbent fabric keeps you dry, so you stay ready for anything. A slim cut makes for easy layering on colder days.

ADULT: 60 € SIZES: 2XS, XS, S, M, L, XL, 2XL

FIT: SLIM FIT

MAIN MATERIAL: 100% RECYCLED POLYESTER









#### TIRO 21 TRAINING TOP

TIRO21 TR TOP W

You can't train for real life. But you can look good while you live it. This adidas Tiro 21 Training Top was born from football culture. Made from recycled materials and moisture-absorbing Aeroready, its soft fabric keeps you comfortable and dry. The stand-up collar and thumbholes on the cuffs add on-demand coverage. It fits slim for when you need to move.

ADULT: 50 €

SIZES: 2XS, XS, S, M, L, XL, 2XL

FIT: SLIM FIT

MAIN MATERIAL: 100% RECYCLED POLYESTER

ΛΕΚΟΚΕΛΟΥ



You can't train for real life. But you can look good while you live it. These adidas Tiro 21 Training Pants were born from football culture. They'll keep you comfortable with moisture-absorbing Aeroready fabric made from recycled materials. The classic Tiro tapered legs an