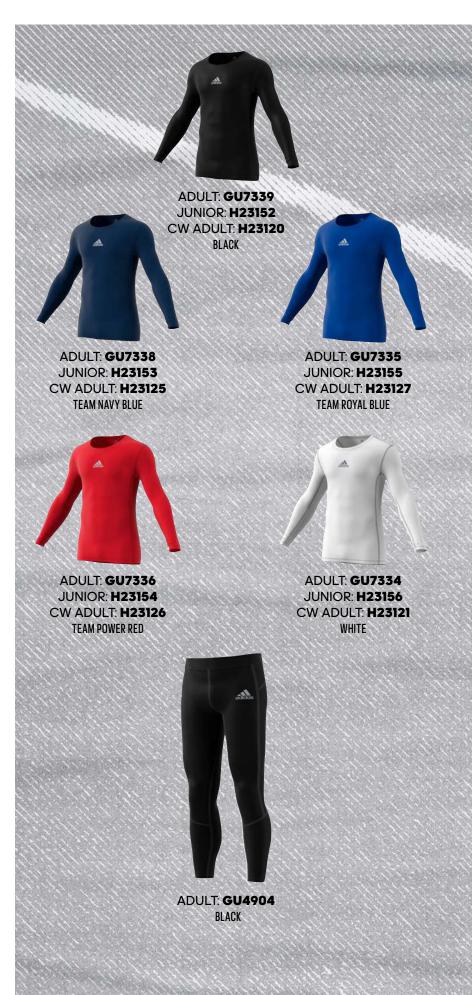

L, XL, 2XL

JUNIOR: 13 €

SIZES: 116, 128, 140, 152, 164, 176

FIT: REGULAR

MATERIAL: 51% RECYCLED POLYESTER /

49% POLYESTER

ΛEROREΛDΥ

ADULT: **DP3239**JUNIOR: **DP3224**MAROON / WHITE

ADULT: **AC5254**JUNIOR: **AC5256**PARMA 16 SHORTS
WHITE / BLACK
ADULT: 15 € / JUNIOR: 13 €
PAGE 70

ADULT: **AJ5905**MILANO 16 SOCK
WHITE / BLACK
ADULT & JUNIOR: 8 €
PAGE 77





# TECHFIT LONG SLEEVE TOP / CLIMAWARM TF LS TOP. TF LS TOP CR M

ADULT: **35 €**JUNIOR: **25 €** 

CLIMAWARM ADULT: 45 €

ADULT SIZES: **XS, S, M, L, XL, 2XL, 3XL** JUNIOR SIZES: **128, 140, 152, 164, 176** 

FIT: SLIM FIT

MATERIAL: 83% RECYCLED POLYESTER, 17% ELASTHANE

ΛΕROREADY

# TECHFIT LONG TIGHT

ADULT: 35 €

SIZES: XS, S, M, L, XL, 2XL, 3XL

FIT: SLIM FIT

MATERIAL: 83% REC YCLED POLYESTER, 17% ELASTHANE

ΛΕROREΛDΥ



NEW TECH FIT

# ADULT: GU4906 ADULT: GU4907 BLACK WHITE ADULT: GU7311 ADULT: GU7315 **JUNIOR: H23160** JUNIOR: **H23163** WHITE BLACK odlacı odlaan ADULT: GU7314 ADULT: GU7313 ADULT: GU4915 **TEAM POWER RED TEAM NAVY BLUE TEAM ROYAL BLUE**

#### **TECHFIT SHORT SLEEVE TOP**

TF SS TOP

ADULT: 30 €

SIZES: XS, S, M, L, XL, 2XL, 3XL

FIT: SLIM FIT

MATERIAL: 83% REC YCLED POLYESTER, 17% ELASTHANE

ΛEROREΛDΥ

#### **TECHFIT SHORT TIGHT**

TF SHO TIGHT

ADULT: 30 €

SIZES: XS, S, M, L, XL, 2XL, 3XL

JUNIOR: 20 €

SIZES: 128, 140, 152, 164, 176

FIT: SLIM FIT

MATERIAL: 83% REC YCLED POLYESTER, 17% ELASTHANE

ΛΕROREΛDΥ

# BASE TEE 21 TEAM BASE TEE

When a track top feels like overkill, you need an underlayer. This long sleeve Team Base Tee from adidas is cut slim so it fits under your footbal