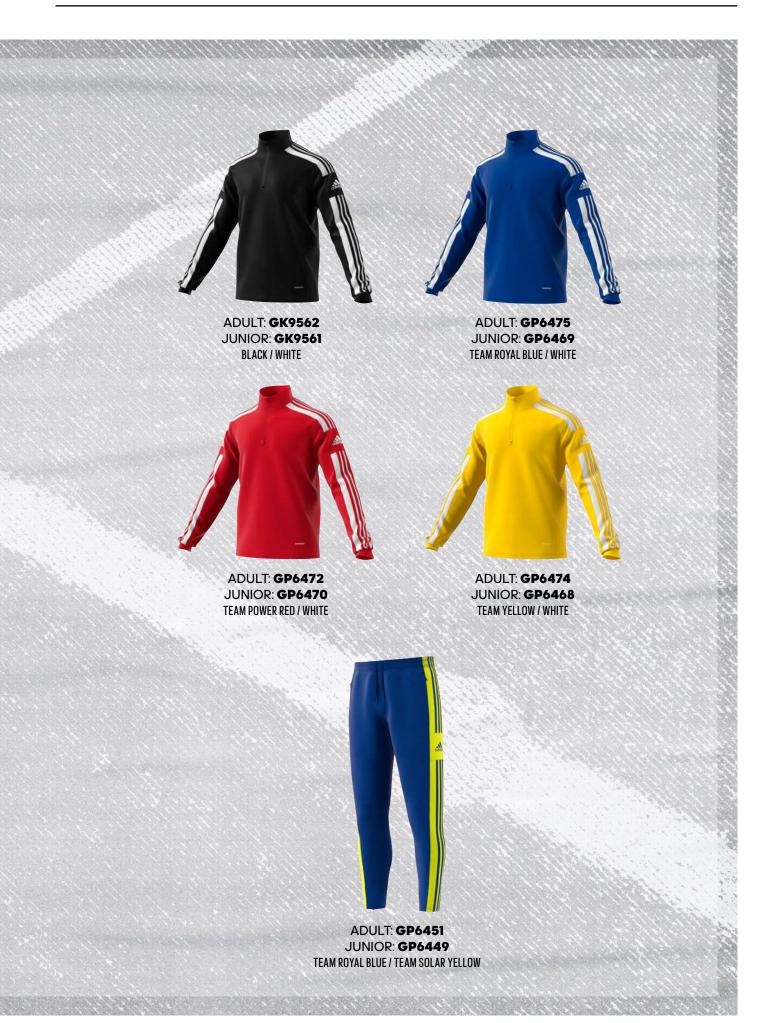

XL, 2XL, 3XL

JUNIOR: 35 €

SIZES: 116, 128, 140, 152, 164, 176

FIT: REGULAR

MAIN MATERIAL: 100% RECYCLED POLYESTER

ΛΕROREADY



ADULT: **GP6473**JUNIOR: **GP6471**TEAM GREEN / WHITE

### **SQUADRA TRAINING PANT**

SQUADRA 21 TR PNT

You don't just train for yourself. You train for your team. So adidas created the Squadra 21 range to help you hit your goals. These football pants keep you warm and dry. They're made from recycled materials, a small step towards the goal of ending plastic waste. The slim fit ensures distraction-free footwork.

ADULT: 40 €

SIZES: XS, S, M, L, XL, 2XL, 3XL

JUNIOR: 35 €

SIZES: 116, 128, 140, 152, 164, 176

FIT: SLIM FIT

MAIN MATERIAL: 100% RECYCLED POLYESTER

 $\Lambda\,E\,R\,O\,R\,E\,\Lambda\,D\,Y$ 



ADULT: **GK9545** JUNIOR: **GK9553** BLACK / WHITE



KEY Article

### SQUADRA 21 PRESENTATION JACKET

SQUADRA 21 PRE JKT

If you feel like a team, look like one. Part of the Squadra 21 range, this adidas football jacket has a clean design that lets you add your own club details. Its moisture-absorbing Aeroready fabric is made from recycled materials, a small step towards the goal of ending plastic waste.

ADULT: 45 €

SIZES: XS, S, M, L, XL, 2XL, 3XL

JUNIOR: 40 €

SIZES: 116, 128, 140, 152, 164, 176

FIT: REGULAR

MAIN MATERIAL: 100% RECYCLED POLYESTER

ΛEROREADY



ADULT: **GK9549** JUNIOR: **GK9552** Black/White

### **SQUADRA 21 PRESENTATION PANT**

SQUADRA 21 PRE PNT

If you feel like a team, look like one.
Part of the Squadra 21 range, these adidas football pants have a clean design that lets you add your own club details. Their mois