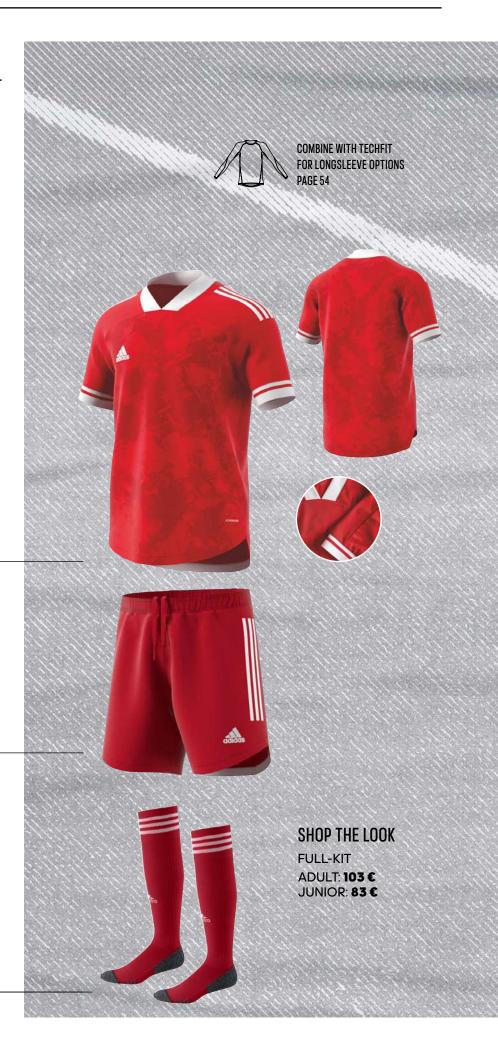

HITE



ADULT: **GJ6809** JUNIOR: **GJ6828** White/black





CONDIVO 20 IN RANGE UNTIL END OF FEB 2022

### **CONDIVO 20 JERSEY**

CONDIVO 20 JSY

Keep your head in the game. As you shake off defenders, this football jersey leaves the sweat behind you.

It has mesh panels for airy-cool comfort where you need it most.

Heat-transfer adidas details keep it as light as possible.

ADULT: 50 €

SIZES: XS, S, M, L, XL, 2XL, 3XL

JUNIOR: 40 €

SIZES: 116, 128, 140, 152, 164, 176

FIT: REGULAR

MAIN MATERIAL: 100% RECYCLED POLYESTER

ΛΕROREΛDΥ

ADULT: **FT7257**JUNIOR: **FT7254**TEAM POWER RED / WHITE

ADULT: **FI4573**JUNIOR: **FI4597**CONDIVO 20 SHO
TEAM POWER RED / WHITE
ADULT: 40 € JUNIOR: 30 €
PAGE 67

ADULT & JUNIOR: **GN2992**ADISOCK 21
TEAM POWER RED / WHITE
ADULT & JUNIOR: 13 €
PAGE 74





CONDIVO 20 IN RANGE UNTIL END OF FEB 2022

## **CONDIVO 20 PRIMEBLUE JERSEY \***

CONDIVO 20 JSY PB

Look good, play well. Keep your mind on the match in this adidas football jersey. The lightweight fabric is ventilated for an airy feel against your skin. Its colours draw inspiration from the hidden creatures of the sea.

Primeblue features Parley Ocean Plastic® which is made from recycled waste that's intercepted from beaches and coastal communities before it reaches the ocean.

ADULT: **50 €** 

SIZES: XS, S, M, L, XL, 2XL, 3XL

JUNIOR: 40 €

SIZES: 116, 128, 140, 152, 164, 176

FIT: REGULAR

MATERIAL: 100% RECYCLED POLYESTER

ΛΕROREADY

ADULT: **FI4220** JUNIOR: **FP9397** 

SHARP BLUE / DARK MARINE / TRUE ORANGE

ADULT: **FI4218** JUNIOR: **FP9395** CONDIVO 20 SHO PB

SHARP BLUE /