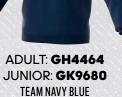

made
with the planet in mind. The
Aeroready fabric keeps you dry on
the football pitch, and zip pockets
give you space for essentials.

ADULT: **35 €** 

SIZES: XS, S, M, L, XL, 2XL, 3XL

JUNIOR: **30 €** 

SIZES: 116, 128, 140, 152, 164, 176

FIT: SLIM FIT

MAIN MATERIAL: 100% RECYCLED POLYESTER

ΛΕΚΟΚΕΛΟΥ

#### TIRO 21 SWEAT HOOD

TIRO21 SW HOOD

Relax, regroup, recover. This adidas hoodie is ideal for the quieter moments of football, like stretching before a match or heading home when training is through. The cotton-blend fleece feels soft and cosy. Pull up the roomy hood while you take a breather.

ADULT: 60 €

SIZES: XS, S, M, L, XL, 2XL, 3XL

JUNIOR: 50 €

SIZES: 116, 128, 140, 152, 164, 176

FIT: REGULAR

MATERIAL: 70% COTTON, 30% RECYCLED POLYESTER

# ADULT: GM7341 JUNIOR: GM7326





ADULT: GP8805 JUNIOR: GP8803 **TEAM GREY FOUR** 



ADULT: GM7353 JUNIOR: GM7338 **TEAM POWER RED** 

# **TIRO 21 SWEAT PANT**

TIRO21 SW PNT

Relax, regroup, recover. These adidas sweat pants are ideal for the quieter moments of football, like stretching before a match or heading home when training is over. The cotton-blend fleece feels soft and cosy. Zip pockets keep essentials close.

ADULT: 55 €

SIZES: XS, S, M, L, XL, 2XL, 3XL

JUNIOR: 50 €

SIZES: 116, 128, 140, 152, 164, 176

FIT: REGULAR

MATERIAL: 70% COTTON, 30% RECYCLED POLYESTER



ADULT: GM7336 JUNIOR: GM7332 BLACK



ADULT: GH4467 JUNIOR: GK9675 **TEAM NAVY BLUE** 



ADULT: GP8802 JUNIOR: GP8809 **TEAM GREY FOUR** 

**TIRO 21 NEW** 

### TIRO 21 POLO

TIRO21 POLO



ADULT: 35 €

SIZES: XS, S, M, L, XL, 2XL, 3XL

JUNIOR: