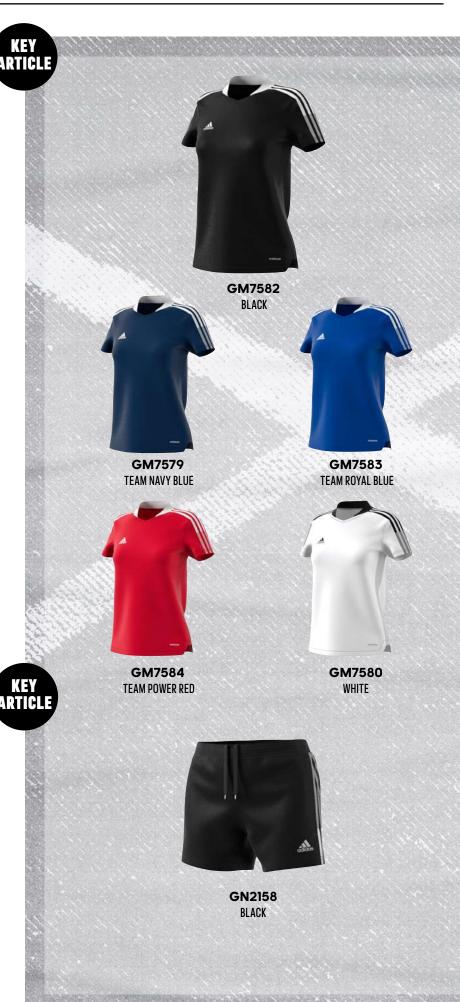

You wear it, even when you're not wearing it.

In this kit, you're part of the team. A kit makes it more than a casual kick around. A kit makes it official. A kit makes it real.

# AKIT MAKES IT REAL

When you've got a kit, it means you belong.
You're part of a community. A family.
You're not just a ringer or a last-minute replacement.
You're a fully fledged member of the club.

When you've got a kit – it becomes a part of you.

It's your identity. Your armour.

It says who you are and what you represent.

You wear it, even when you're not wearing it.

In this kit, you're part of the team.

A kit makes it more than a casual kick around. A kit makes it official. A kit makes it real.