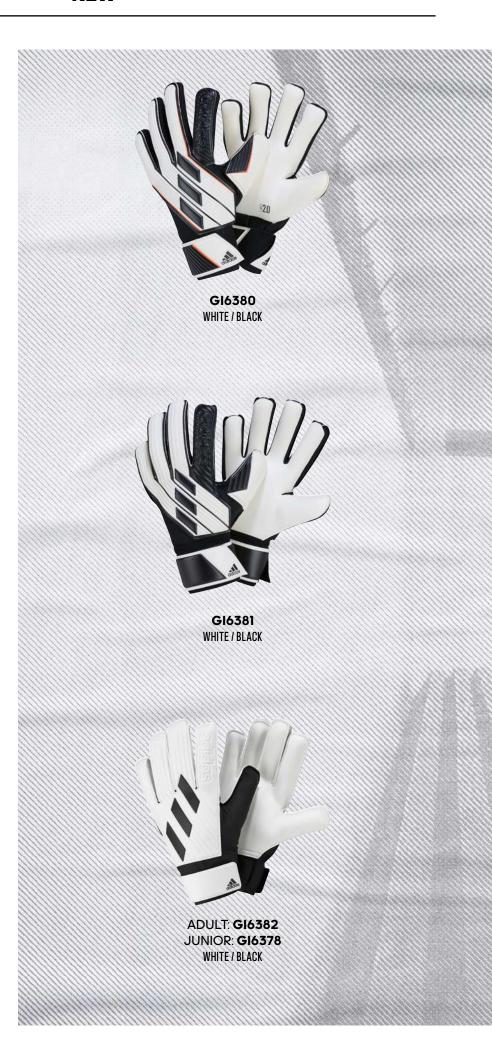

eally cold days, it's made from soft knit fabric. A mesh panel adds extra breathability around the mouth area.

> PRICE: 20 € SIZES: OSFY, OSFM, OSFL

> > MATERIAL: 100% POLYACRYL

#### CAPTAINS ARMBAND

FB CAPT ARMBAND

You earned your place at the top, now show it off with this football captains armband. It features an easy-to-adjust hook-and-loop closure and 3-Stripes graphic.

PRICE: 15 €, ONE SIZE



**GH7248** 

**BLACK / WHITE** 

**GH7250 BLACK / WHITE** 









#### **TIRO GLOVE PRO**

TIRO GL PRO

ADULT: 80 €

SIZES: 7, 7-, 8, 8-, 9, 9-, 10, 10-, 11, 11-, 12

#### TIRO GLOVE LEAGUE

TIRO GL LGE

ADULT: **50 €** SIZES: **7, 7-, 8, 8-, 9, 9-, 10, 10-, 11, 11-, 12** 

#### **TIRO GLOVE CLUB**

TIRO GL CLB

ADULT: 18 € JUNIOR: 12 € SIZES: 7, 7-, 8, 8-, 9, 9-, 10, 10-, 11, 11-, 12





#### TIRO SHINGUARD LEAGUE

TIRO SG LGE

ADULT: **23 €** JUNIOR: **20 €** 

ADULT SIZES: 6, 7, 8, 9, 10

JUNIOR SIZES: 7, 8, 9

#### TIRO SHINGUARD MATCH

TIRO SG MTC

PRICE: 15 € JUNIOR: 13 €

ADULT SIZES: 6, 7, 8, 9, 10 JUNIOR SIZES: 7, 8, 9

#### TIRO SHINGUARD TRAINING

TIRO SG TRN

PRICE: 13 € SIZES: 6, 7, 8, 9, 10





FOOTBALLS IN RANGE UNTIL END OF 2022

#### TIRO PRO

PRICE: 100 € SIZES: 5

TECHNOLOGY: TSBE USAGE: MATCH

KEY ARTICLE





#### FS0373

WHITE / BLACK / TEAM LIGHT BLUE / SILVER METAL / GOLD METAL / TEAM POWER RED / SOLAR RED / TEAM SOLAR ORANGE

#### TIRO COMPETITION

PRICE: **50 €** SIZES: **4, 5** 

TECHNOLOGY: THERMAL BONDED

USAGE: MATCH







#### FS0392

TOP: WHITE / BLACK / TEAM ROYAL BLUE / SILVER METAL BOTTOM: SOLAR RED

#### TIRO LEAGUE TSBE

PRICE: **3