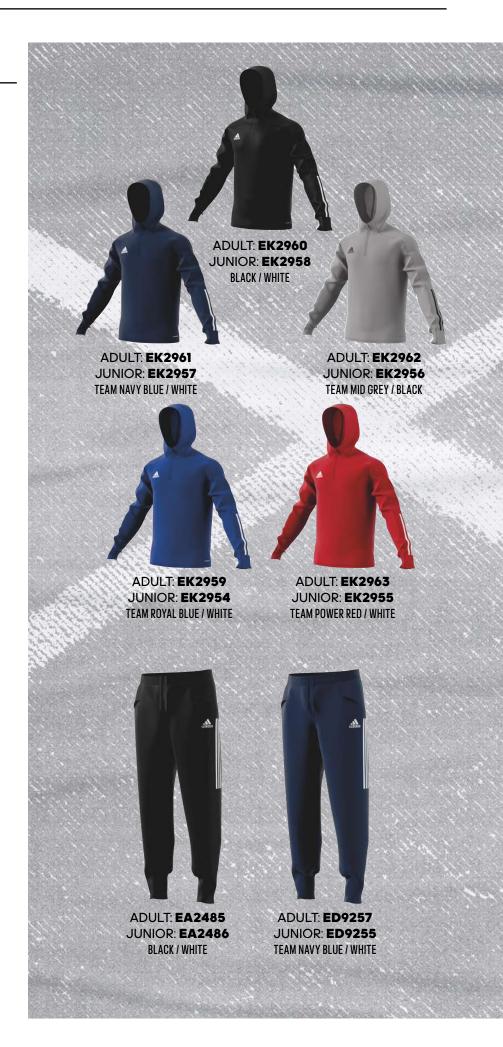

adidas Condivo track jacket takes football style beyond the final whistle with a sleek silhouette and heat-transfer details. When your day goes sideways, you'll stay dry thanks to its lightweight, moisture-absorbing fabric.

ADULT: **55 €** 

SIZES: XS, S, M, L, XL, 2XL, 3XL, 4XL

JUNIOR: 50 €

SIZES: 116, 128, 140, 152, 164, 176

FIT: SLIM FIT

MAIN MATERIAL: 100% RECYCLED POLYESTER

ΛΕROREADY

# **CONDIVO 20 TRACK PANTS**

CON20 TK PNT

Built for the training ground. Styled for the street. Move freely through kickabouts or practice in these adidas football track pants. The soft fabric is slim down the leg and cuffed at the ankle.

ADULT: 45 €

SIZES: XS, S, M, L, XL, 2XL, 3XL, 4XL

JUNIOR: 40 €

SIZES: 116, 128, 140, 152, 164, 176

FIT: SLIM FIT

MAIN MATERIAL: 100% RECYCLED POLYESTER





#### **CONDIVO 20 TRAINING JERSEY**

CON20 TR JSY

Work now, win later. Slip on this adidas football jersey to stay dry and comfortable through training. The lightweight fabric absorbs moisture, keeping you focused on the pitch. It mixes in breathable mesh panels for a breezy feel on your skin.

ADULT: 45 €

SIZES: **XS, S, M, L, XL, 2XL, 3XL, 4XL** 

JUNIOR: 40 €

SIZES: 116, 128, 140, 152, 164, 176

FIT: REGULAR

MATERIAL: 98% RECYCLED POLYESTER,

2% POLYESTER-MESH

ΛΕROREADY

#### **CONDIVO 20 DOWNTIME SHORTS**

CON20 DT SHO

On the sidelines. On the street. Represent the beautiful game. Showing off heat-transfer details, these adidas Condivo shorts take football style into extra time. Their hard-wearing build and moisture-absorbing design keep you comfortable even when your downtim